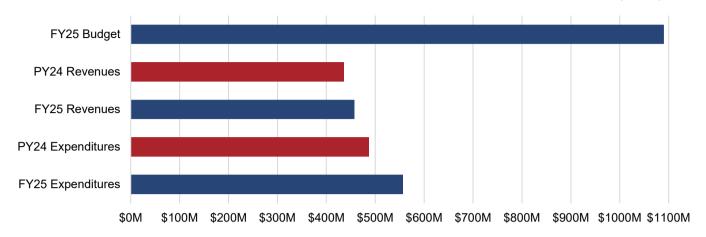

Figure 1 and Table 1 illustrates that as of January 31, 2025, General Fund revenues totaled \$457.4 million, or 42.0%, of the budgeted annual revenue.

Figure 1 and Table 2 indicate that as of January 31, 2025, General Fund expenditures totaled \$556.6 million, or 51.1%, of the budgeted annual expenditures.

### FIGURE 1 - GENERAL FUND REVENUES VS. EXPENDITURES PY24-FY25 (YTD)

**TABLE 1 - GENERAL FUND REVENUES** 

| Source                               | PY2 | 4 (YTD) Actual | FY25 (YTD)<br>Actual | Y  | TD FY25 - PY24<br>Variance | F  | Y25 Modified<br>Budget | % of FY25<br>Budget |
|--------------------------------------|-----|----------------|----------------------|----|----------------------------|----|------------------------|---------------------|
| Local Sources                        | \$  | 367,585,686    | \$<br>385,884,022    | \$ | 18,298,335                 | \$ | 878,438,621            | 43.9%               |
| From the Commonwealth                | \$  | 54,847,482     | \$<br>58,278,402     | \$ | 3,430,920                  | \$ | 100,900,994            | 57.8%               |
| From the Federal Government          | \$  | 13,583,925     | \$<br>12,949,687     | \$ | (634,238)                  | \$ | 23,581,291             | 54.9%               |
| Utilities                            | \$  | 110,420        | \$<br>297,165        | \$ | 186,745                    | \$ | 5,500                  | 5403.0%             |
| Subtotal General Fund Revenues       |     | 436,127,513    | 457,409,275          |    | 21,281,763                 |    | 1,002,926,406          | 45.6%               |
| Encumbrance Reserve (Including ARPA) | \$  | -              | \$<br>-              | \$ | -                          | \$ | 58,367,426             | 0.0%                |
| Transfers In                         | \$  | -              | \$<br>-              | \$ | -                          | \$ | 28,862,263             | 0.0%                |
| Grand Total General Fund Revenues    | \$  | 436,127,513    | \$<br>457,409,275    | \$ | 21,281,763                 | \$ | 1,090,156,095          | 42.0%               |

**TABLE 2 - GENERAL FUND EXPENDITURES** 

| Source                                 | PY24 (YTD) Actual |             | FY25 (YTD)<br>Actual |    | TD FY25 - PY24<br>Variance | F  | Y25 Modified<br>Budget | % of FY25<br>Budget |
|----------------------------------------|-------------------|-------------|----------------------|----|----------------------------|----|------------------------|---------------------|
| General Government                     | \$                | 29,547,160  | \$<br>42,200,984     | \$ | 12,653,824                 | \$ | 86,615,039             | 48.7%               |
| Judicial                               | \$                | 548,823     | \$<br>674,688        | \$ | 125,865                    | \$ | 1,309,344              | 51.5%               |
| Constitutionals                        | \$                | 34,210,313  | \$<br>38,300,675     | \$ | 4,090,363                  | \$ | 70,433,842             | 54.4%               |
| Public Safety                          | \$                | 111,891,807 | \$<br>121,814,173    | \$ | 9,922,366                  | \$ | 204,537,112            | 59.6%               |
| Operations                             | \$                | 22,421,834  | \$<br>24,319,145     | \$ | 1,897,311                  | \$ | 56,550,659             | 43.0%               |
| Health & Welfare                       | \$                | 37,152,595  | \$<br>45,742,133     | \$ | 8,589,539                  | \$ | 95,797,224             | 47.7%               |
| Education                              | \$                | 110,730,056 | \$<br>119,640,396    | \$ | 8,910,340                  | \$ | 239,280,792            | 50.0%               |
| Recreation & Culture                   | \$                | 18,519,927  | \$<br>23,786,663     | \$ | 5,266,736                  | \$ | 39,200,592             | 60.7%               |
| Community Development                  | \$                | 12,812,317  | \$<br>16,314,257     | \$ | 3,501,940                  | \$ | 45,082,857             | 36.2%               |
| Other Public Services/Non-Departmental | \$                | 109,512,380 | \$<br>123,802,535    | \$ | 14,290,155                 | \$ | 251,348,635            | 49.3%               |
| Grand Total General Fund Expenditures  | \$                | 487,347,211 | \$<br>556,595,650    | \$ | 69,248,438                 | \$ | 1,090,156,095          | 51.1%               |