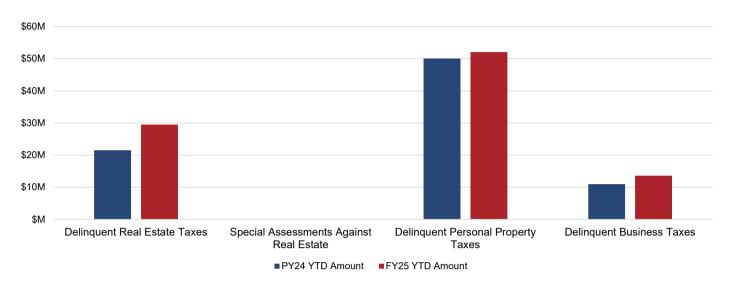

Figure 5 and Table 6 provide a snap-shot of accounts payable aging as of January 31, 2025.

Figure 6 and Table 7 provide the breakdown of delinquent tax figures.

Figures 7 through 9 and Table 8 highlight various economic indicators for the City of Richmond including unemployment statistics, new business licenses, and information on real estate development and transactions. Foreclosure data is no longer available.

### FIGURE 6, TABLE 7 - OUTSTANDING DELINQUENT TAXES

|                                             | PY2 | 24 YTD Amount | FY: | 25 YTD Amount |
|---------------------------------------------|-----|---------------|-----|---------------|
| Delinquent Real Estate Taxes                | \$  | 21,495,965    |     | 29,520,824    |
| Special Assessments Against Real Estate (1) |     | 84,840        |     | 63,691        |
| Delinquent Personal Property Taxes (2)      |     | 50,047,409    |     | 52,064,185    |
| Delinquent Business License Taxes (3)       |     | 10,994,645    |     | 13,605,561    |
| Total                                       | \$  | 82,622,859    | \$  | 95,254,261    |