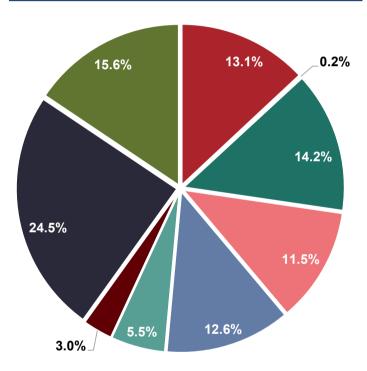

Table 3 and Figure 2 provides a summary of encumbrances by area, totaling \$62.4 million.

Figure 3 shows a graphical depiction of the City-wide operating cash and investment balances on a month-to-month basis for fiscal years 2019 through the reporting period.

### **TABLE 3, FIGURE 2 - FY25 GENERAL FUND ENCUMBRANCES**

| General Fund<br>Encumbrance Source     | cumbrance<br>ommitment |
|----------------------------------------|------------------------|
| General Government                     | \$<br>8,146,563        |
| Judicial                               | 59,985                 |
| Constitutionals                        | 8,844,265              |
| Public Safety                          | 7,202,519              |
| Operations                             | 7,857,777              |
| Health & Welfare                       | 3,410,521              |
| Recreation & Cultural                  | 1,872,378              |
| Community Development                  | 15,281,071             |
| Non-Departmental/Other Public Services | 9,734,346              |
| Grand Total General Fund Encumbrances  | \$<br>62,409,425       |