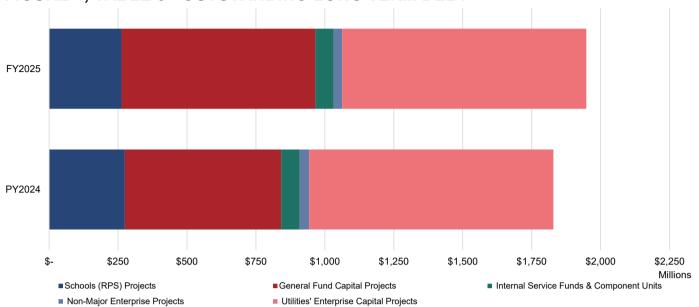

Table 3 and Figure 2 provides a summary of encumbrances by area, totaling \$62.4 million.

Figure 3 shows a graphical depiction of the City-wide operating cash and investment balances on a month-to-month basis for fiscal years 2019 through the reporting period.

### **TABLE 3, FIGURE 2 - FY25 GENERAL FUND ENCUMBRANCES**

| General Fund<br>Encumbrance Source     | cumbrance<br>ommitment |
|----------------------------------------|------------------------|
| General Government                     | \$<br>8,146,563        |
| Judicial                               | 59,985                 |
| Constitutionals                        | 8,844,265              |
| Public Safety                          | 7,202,519              |
| Operations                             | 7,857,777              |
| Health & Welfare                       | 3,410,521              |
| Recreation & Cultural                  | 1,872,378              |
| Community Development                  | 15,281,071             |
| Non-Departmental/Other Public Services | 9,734,346              |
| Grand Total General Fund Encumbrances  | \$<br>62,409,425       |