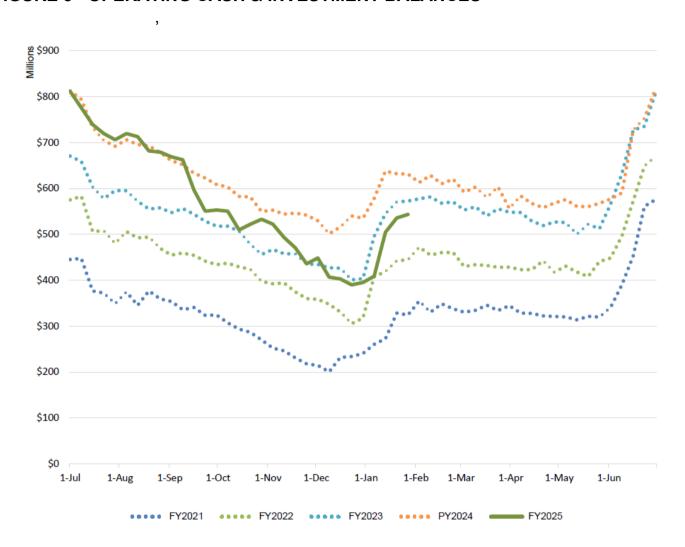

Table 3 and Figure 2 provides a summary of encumbrances by area, totaling \$62.4 million.

Figure 3 shows a graphical depiction of the City-wide operating cash and investment balances on a month-to-month basis for fiscal years 2019 through the reporting period.

### FIGURE 3 - OPERATING CASH & INVESTMENT BALANCES