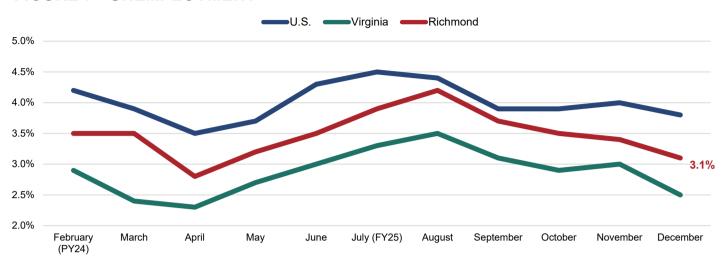

#### FIGURE 7 - UNEMPLOYMENT

• The local unemployment rate decreased to 3.1% for the month of December.

**Note**: The unemployment rate only counts those who: 1) Do not have a job; 2) have looked for work in the prior 4 weeks and are currently available for work. Individuals who have not submitted resumes, contacted potential employers, placed job advertisements, etc. in the last 4 weeks are not included as unemployed. Those individuals are instead excluded from the labor force. Discrepancies between the unemployment statistics presented in this monthly synopses versus historical reports can be attested to the recent standardization of reporting to the Virginia Unemployment Local Area Unemployment Statistics (LAUS) database.