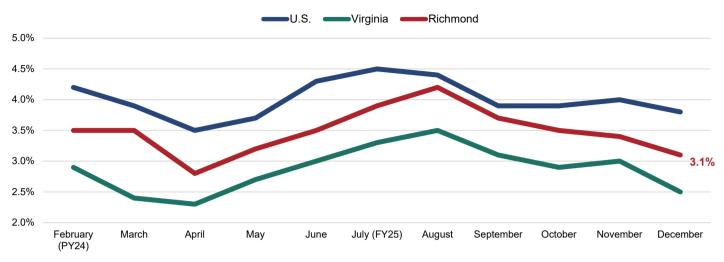

### **FIGURE 7 - UNEMPLOYMENT**

• The local unemployment rate decreased to 3.1% for the month of December.

**Note:** The unemployment rate only counts those who: 1) Do not have a job; 2) have looked for work in the prior 4 weeks and are currently available for work. Individuals who have not submitted resumes, contacted potential employers, placed job advertisements, etc. in the last 4 weeks are not included as unemployed. Those individuals are instead excluded from the labor force. Discrepancies between the unemployment statistics presented in this monthly synopses versus historical reports can be attested to the recent standardization of reporting to the Virginia Unemployment Local Area Unemployment Statistics (LAUS) database.