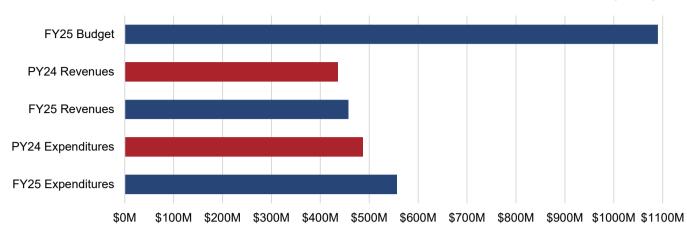

Figure 1 and Table 1 illustrates that as of January 31, 2025, General Fund revenues totaled \$457.4 million, or 42.0%, of the budgeted annual revenue.

Figure 1 and Table 2 indicate that as of January 31, 2025, General Fund expenditures totaled \$556.6 million, or 51.1%, of the budgeted annual expenditures.

### FIGURE 1 - GENERAL FUND REVENUES VS. EXPENDITURES PY24-FY25 (YTD)