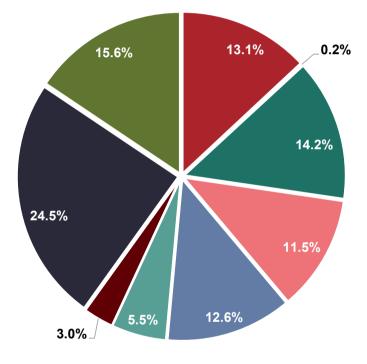

Table 3 and Figure 2 provides a summary of encumbrances by area, totaling \$62.4 million.

Figure 3 shows a graphical depiction of the City-wide operating cash and investment balances on a month-to-month basis for fiscal years 2019 through the reporting period.

### **TABLE 3, FIGURE 2 - FY25 GENERAL FUND ENCUMBRANCES**

| General Fund<br>Encumbrance Source     | <br>ocumbrance<br>ommitment |
|----------------------------------------|-----------------------------|
| General Government                     | \$<br>8,146,563             |
| Judicial                               | 59,985                      |
| Constitutionals                        | 8,844,265                   |
| Public Safety                          | 7,202,519                   |
| Operations                             | 7,857,777                   |
| Health & Welfare                       | 3,410,521                   |
| Recreation & Cultural                  | 1,872,378                   |
| Community Development                  | 15,281,071                  |
| Non-Departmental/Other Public Services | 9,734,346                   |
| Grand Total General Fund Encumbrances  | \$<br>62,409,425            |