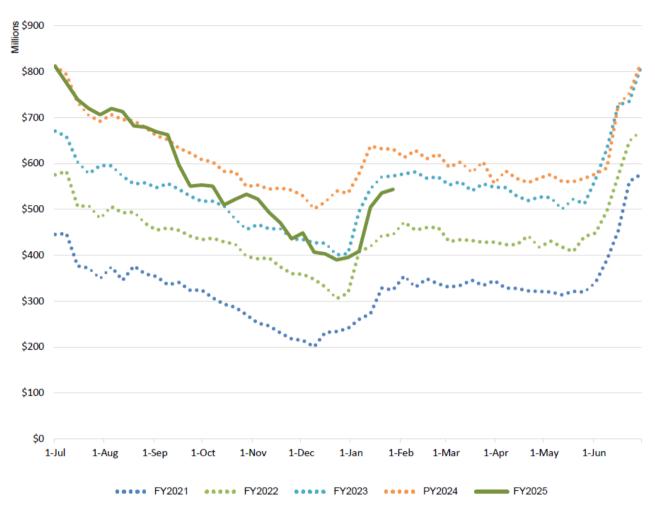

Table 3 and Figure 2 provides a summary of encumbrances by area, totaling \$62.4 million.

Figure 3 shows a graphical depiction of the City-wide operating cash and investment balances on a month-to-month basis for fiscal years 2019 through the reporting period.

### FIGURE 3 - OPERATING CASH & INVESTMENT BALANCES

AS OF JANUARY 31, 2025