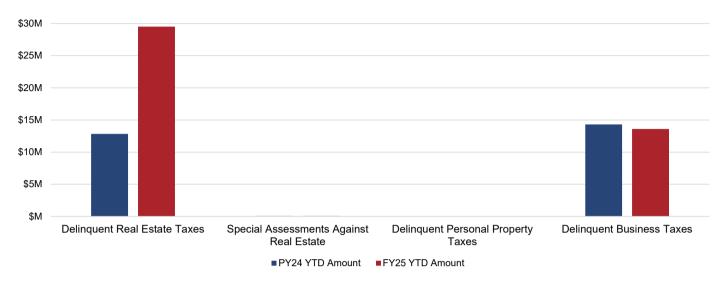

Figure 5 and Table 6 provide a snap-shot of accounts payable aging as of January 31, 2025.

Figure 6 and Table 7 provide the breakdown of delinquent tax figures.

Figures 7 through 9 and Table 8 highlight various economic indicators for the City of Richmond including unemployment statistics, new business licenses, and information on real estate development and transactions. Foreclosure data is no longer available.

### FIGURE 6, TABLE 7 - OUTSTANDING DELINQUENT TAXES

|                                             | PY2 | 24 YTD Amount | FY | 25 YTD Amount |
|---------------------------------------------|-----|---------------|----|---------------|
| Delinquent Real Estate Taxes                | \$  | 12,828,814    | \$ | 29,520,824    |
| Special Assessments Against Real Estate (1) |     | 56,731        |    | 63,691        |
| Delinquent Personal Property Taxes (2)      |     | N/A           |    | N/A           |
| Delinquent Business License Taxes (3)       |     | 14,315,947    |    | 13,605,561    |
| Total                                       | \$  | 27,201,492    | \$ | 43,190,076    |