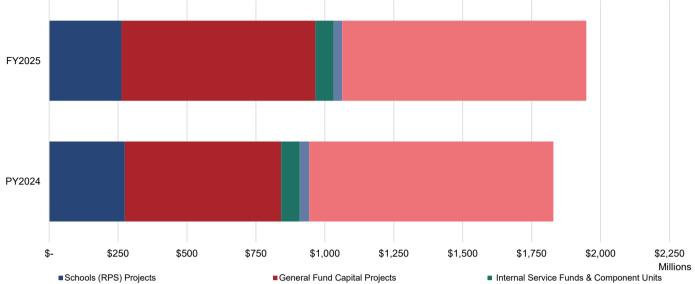

Figure 4 and Table 5 display the City's outstanding long term debt as of June 30 for the prior fiscal year (2024) as well as the debt related activity in fiscal year 2025 through the period ending January 31, 2025. Outstanding General Fund supported debt, including debt for school capital projects, remained the same during the period at an outstanding balance of approximately \$965.6 million. Similarly, City-wide debt remained the same during the period at an outstanding balance of approximately \$1.948 billion.

# FIGURE 4, TABLE 5 - OUTSTANDING LONG TERM DEBT

Non-Major Enterprise Projects

Utilities' Enterprise Capital Projects

|                                                         |    | PY2024                             |                        |     | F             | FY2025        |    |                                        |
|---------------------------------------------------------|----|------------------------------------|------------------------|-----|---------------|---------------|----|----------------------------------------|
|                                                         |    | Debt<br>utstanding<br>ine 30, 2024 | yments of<br>Principal | New | / Debt Issued | Refunded Debt | Ja | Debt<br>Outstanding<br>anuary 31, 2024 |
| Paid from General Fund                                  |    |                                    |                        |     |               |               |    |                                        |
| Schools Capital Projects - GO Bonds                     | \$ | 274,710,720                        | \$<br>12,385,984       | \$  | -             | \$ -          | \$ | 262,324,736                            |
| New Schools - Line of Credit BAN                        |    | -                                  | -                      |     | -             |               |    | 1.5                                    |
| General Government Projects-CIP                         |    | 335,130,811                        | 12,166,249             |     | -             | 12            |    | 322,964,562                            |
| Justice Center Project                                  |    | 64,289,350                         | 790,082                |     | -             |               |    | 63,499,268                             |
| Carpenter Center Project                                |    | 9,402,835                          | 1,431,661              |     | -             | -             |    | 7,971,174                              |
| Transportation Infrastructure                           |    | 118,440,071                        | 4,919,445              |     | -             |               |    | 113,520,626                            |
| Diamond District - Stadium Bonds (Phase I)              |    | 197                                | 1                      |     | 129,725,000   | 8.5           |    | 129,725,000                            |
| City CIP Projects-Line of Credit BAN                    |    | 39,600,000                         | -                      |     | 26,000,000    | 1             |    | 65,600,000                             |
| Subtotal General Fund                                   |    | 841, 573, 786                      | 31,693,421             |     | 155,725,000   | 1             |    | 965, 605, 365                          |
| aid From Component Units & ISF                          |    |                                    |                        |     |               |               |    |                                        |
| Diamond District - EDA Intrastructure                   |    | 33,745,000                         | -                      |     | 7             | -             |    | 33,745,000                             |
| Fleet Internal Service Fund                             |    | 8,313,640                          | 12                     |     | 20            | 12            |    | 8,313,640                              |
| EDA - Stone Brewery Project                             |    | 17,635,000                         | -                      |     | 27            | 81            |    | 17,635,000                             |
| HUD Section 108 Notes                                   |    | 7,715,000                          | 725,000                |     | -             | 12            |    | 6,990,000                              |
| Subtotal Component Units & Internal Service Funds (ISF) |    | 67,408,640                         | 725,000                |     | -             | -             |    | 66, 683, 640                           |
| aid From Non-Major Enterprise Funds                     |    |                                    |                        |     |               |               |    |                                        |
| Non-Major Enterprise Fund - GO Bonds & Notes            | 2  | 34,151,640                         | 3,700,000              |     | -             | 12            |    | 30,451,640                             |
| Subtotal Non-Major Enterprise Fund                      |    | 34,151,640                         | 3,700,000              |     | -             | -             |    | 30,451,640                             |
| aid From Utility Enterprise Fund                        |    |                                    |                        |     |               |               |    |                                        |
| Utilities - GO Bonds & Notes                            |    | 70,473,722                         | 282,766                |     | -             | 12            |    | 70,190,956                             |
| Utilities - Revenue Bonds                               |    | 814,998,328                        | 5,113                  |     | -             | C-            |    | 814,993,215                            |
| Subtotal Utilities' Enterprise Funds                    |    | 885, 472, 051                      | 287,880                |     | -             | -             |    | 885, 184, 171                          |
| otal Debt of the City                                   | \$ | 1,828,606,117                      | \$<br>36,406,301       | \$  | 155,725,000   | \$ -          | \$ | 1,947,924,816                          |