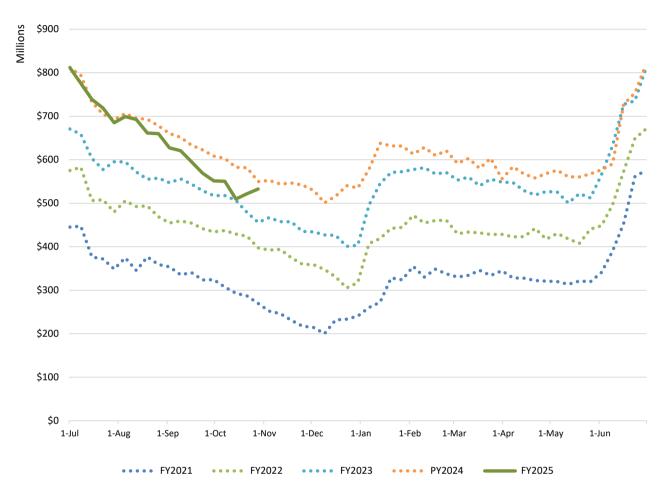

Table 3 and Figure 2 provides a summary of encumbrances by area, totaling \$48.1 million.

Figure 3 shows a graphical depiction of the City-wide operating cash and investment balances on a month-to-month basis for the fiscal years 2019 through the reporting period.

# **FIGURE 3 - OPERATING CASH & INVESTMENT BALANCES** AS OF OCTOBER 31, 2024