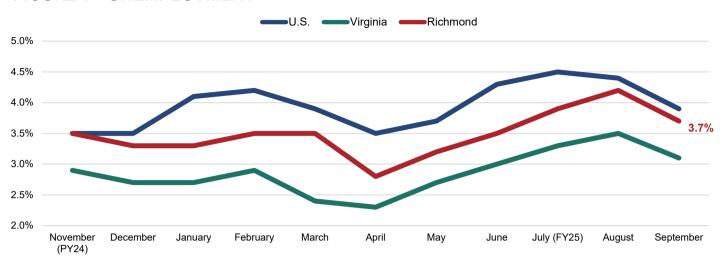

Figure 5 and Table 6 provide a snap-shot of accounts payable aging as of October 31, 2024.

Figure 6 and Table 7 provide the breakdown of delinquent tax figures.

Figures 7 through 9 and Table 8 highlight various economic indicators for the City of Richmond including unemployment statistics, new business licenses, and information on real estate development and transactions. Foreclosure data is no longer available.

#### FIGURE 7 - UNEMPLOYMENT

• The local unemployment rate decreased to 3.7% for the month of September.

**Note**: The unemployment rate only counts those who: 1) Do not have a job; 2) have looked for work in the prior 4 weeks and are currently available for work. Individuals who have not submitted resumes, contacted potential employers, placed job advertisements, etc. in the last 4 weeks are not included as unemployed. Those individuals are instead excluded from the labor force. Discrepancies between the unemployment statistics presented in this monthly synopses versus historical reports can be attested to the recent standardization of reporting to the Virginia Unemployment Local Area Unemployment Statistics (LAUS) database.