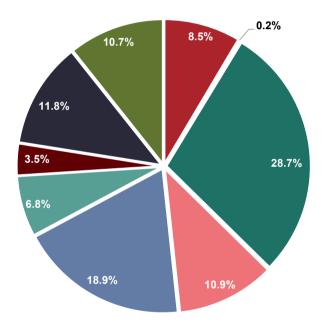

Table 3 and Figure 2 provides a summary of encumbrances by area, totaling \$48.1 million.

Figure 3 shows a graphical depiction of the City-wide operating cash and investment balances on a month-to-month basis for the fiscal years 2019 through the reporting period.

### **TABLE 3, FIGURE 2 - FY25 GENERAL FUND ENCUMBRANCES**

| General Fund<br>Encumbrance Source           | Encumbrance<br>Commitment |            |  |  |  |
|----------------------------------------------|---------------------------|------------|--|--|--|
| General Government                           | \$                        | 4,104,440  |  |  |  |
| Judicial                                     |                           | 77,509     |  |  |  |
| Constitutionals                              |                           | 13,774,821 |  |  |  |
| Public Safety                                |                           | 5,264,110  |  |  |  |
| Operations                                   |                           | 9,079,803  |  |  |  |
| Health & Welfare                             |                           | 3,265,327  |  |  |  |
| Recreation & Cultural                        |                           | 1,700,123  |  |  |  |
| Community Development                        |                           | 5,668,201  |  |  |  |
| Non-Departmental/Other Public Services       |                           | 5,140,281  |  |  |  |
| <b>Grand Total General Fund Encumbrances</b> | \$                        | 48,074,615 |  |  |  |