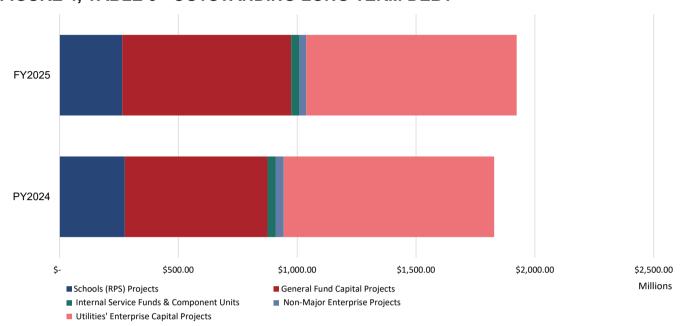

Figure 4 and Table 5 display the City's outstanding long term debt as of June 30 for the prior fiscal year (2024) as well as the debt related activity in fiscal year 2025 through the period ending October 31, 2024. Outstanding General Fund supported debt, including debt for school capital projects, did not change during the period and remains at a balance of \$974.5 million. Similarly, City-wide debt remained the same during the period at a balance of \$1.923 billion.

# FIGURE 4, TABLE 5 - OUTSTANDING LONG TERM DEBT

|                                                    | PY2024                               |                          | FY2025                  |                                                |
|----------------------------------------------------|--------------------------------------|--------------------------|-------------------------|------------------------------------------------|
|                                                    | Debt<br>Outstanding<br>June 30, 2024 | Payments of<br>Principal | New Debt Issued Refunde | Debt<br>d Debt Outstanding<br>October 31, 2024 |
| Paid from General Fund                             |                                      |                          |                         |                                                |
| Schools Capital Projects - GO Bonds                | \$ 274,710,720                       | \$ 11,242,563            | \$ - \$                 | - \$ 263,468,157                               |
| New Schools-Line of Credit BAN                     | -                                    | -                        | -                       | -                                              |
| General Government Projects-CIP                    | 335,130,811                          | 12,166,249               | -                       | - 322,964,562                                  |
| Justice Center Project                             | 64,289,350                           | 790,082                  | -                       | - 63,499,268                                   |
| Carpenter Center Project                           | 9,402,835                            | 1,431,661                | -                       | - 7,971,174                                    |
| Transportation Infrastructure                      | 118,440,071                          | 4,919,445                | -                       | - 113,520,626                                  |
| Diamond District - EDA Intrastructure              | 33,745,000                           | -                        | -                       | - 33,745,000                                   |
| Diamond District - Stadium Bonds (Phase I)         | -                                    | -                        | 129,725,000             | - 129,725,000                                  |
| City CIP Projects-Line of Credit BAN               | 39,600,000                           | -                        | -                       | - 39,600,000                                   |
| Subtotal General Fund                              | 875,318,786                          | 30,550,000               | 129,725,000             | - 974,493,786                                  |
| Paid From Internal Service Funds & Component Units |                                      |                          |                         |                                                |
| Fleet Internal Service Fund                        | 8,313,640                            | -                        | -                       | - 8,313,640                                    |
| EDA - Stone Brewery Project                        | 17,635,000                           | -                        | -                       | - 17,635,000                                   |
| HUD Section 108 Notes                              | 7,715,000                            | 725,000                  | -                       | - 6,990,000                                    |
| Subtotal Internal Service Funds & Component Units  | 33,663,640                           | 725,000                  | -                       | - 32,938,640                                   |
| Paid From Non-Major Enterprise Funds               |                                      |                          |                         |                                                |
| Non-Major Enterprise Fund - GO Bonds & Notes       | 34,151,640                           | 3,700,000                | -                       | - 30,451,640                                   |
| Subtotal Non-Major Enterprise Fund                 | 34,151,640                           | 3,700,000                | -                       | - 30,451,640                                   |
| Paid From Utility Enterprise Fund                  |                                      |                          |                         |                                                |
| Utilities - GO Bonds & Notes                       | 70,473,722                           | 226,383                  | -                       | - 70,247,339                                   |
| Utilities - Revenue Bonds                          | 814,998,328                          | 5,113                    | -                       | - 814,993,215                                  |
| Subtotal Utilities' Enterprise Funds               | 885,472,051                          | 231,497                  | -                       | - 885,240,554                                  |
| Total Debt of the City                             | \$ 1,828,606,117                     | \$ 35,206,497            | \$ 129,725,000 \$       | - \$ 1,923,124,620                             |