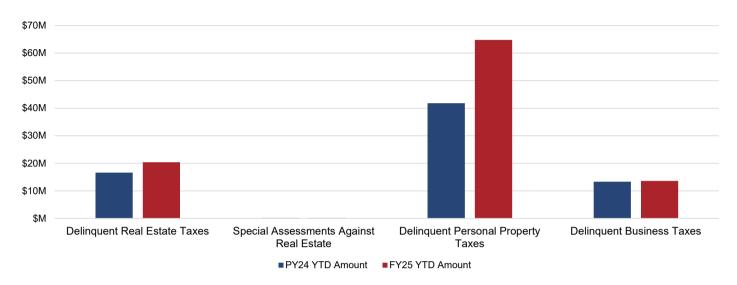

Figure 5 and Table 6 provide a snap-shot of accounts payable aging as of October 31, 2024.

Figure 6 and Table 7 provide the breakdown of delinquent tax figures.

Figures 7 through 9 and Table 8 highlight various economic indicators for the City of Richmond including unemployment statistics, new business licenses, and information on real estate development and transactions. Foreclosure data is no longer available.

### FIGURE 6, TABLE 7 - OUTSTANDING DELINQUENT TAXES

|                                             | PY2 | 4 YTD Amount | FY25 YTD Amount  |
|---------------------------------------------|-----|--------------|------------------|
| Delinquent Real Estate Taxes                | \$  | 16,647,397   | \$<br>20,370,653 |
| Special Assessments Against Real Estate (1) |     | 153,375      | 154,191          |
| Delinquent Personal Property Taxes (2)      |     | 41,816,970   | 64,800,346       |
| Delinquent Business License Taxes (3)       |     | 13,343,921   | 13,600,294       |
| Total                                       | \$  | 71.961.663   | \$<br>94.735.548 |

#### Notes:

- (1) Special Assessments Against Real Estate are additional charges billed to property owners because the property has not been kept up to code. Liens can be for the following:
  - Weed Clearance: Cutting grass/yard work;
  - Refuse Clearance: Cleaning property of trash or other miscellaneous items;
  - Boarding: Covering broken doors and windows to deter entry;
  - Partial Demolition: Partial removal of structure on property;
  - Full Demolition: Complete removal of structure on property;
- (2) Delinquent Personal Property Tax amount does not include vehicle license fees;
- (3) Includes Admissions, Lodging, and Meals (ALM) tax categories in addition to BPOL.