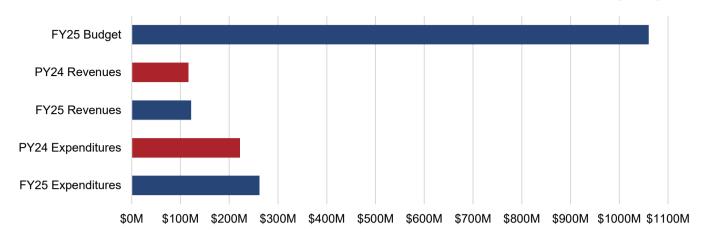

Figure 1 and Table 1 indicate that as of October 31, 2024, General Fund revenues totaled \$121.7 million, or 12.1%, of the budgeted annual revenue.

Figure 1 and Table 2 indicate that as of October 31, 2024, General Fund expenditures totaled \$262.5 million, or 24.8%, of the budgeted annual expenditures.

## FIGURE 1 - GENERAL FUND REVENUES VS. EXPENDITURES PY24-FY25 (YTD)

**TABLE 1 - GENERAL FUND REVENUES** 

| Source                               | PY2 | 4 (YTD) Actual | FY25 (YTD)<br>Actual |             | Y  | TD FY25 - PY24<br>Variance | F  | Y25 Modified<br>Budget | % of FY25<br>Budget |
|--------------------------------------|-----|----------------|----------------------|-------------|----|----------------------------|----|------------------------|---------------------|
| Local Sources                        | \$  | 73,639,872     | \$                   | 77,788,434  | \$ | 4,148,562                  | \$ | 864,538,621            | 9.0%                |
| From the Commonwealth                | \$  | 34,883,544     | \$                   | 36,114,407  | \$ | 1,230,863                  | \$ | 100,900,994            | 35.8%               |
| From the Federal Government          | \$  | 7,840,550      | \$                   | 7,798,647   | \$ | (41,903)                   | \$ | 23,581,291             | 33.1%               |
| Utilities                            | \$  | 33,537         | \$                   | 20,928      | \$ | (12,610)                   | \$ | 5,500                  | 380.5%              |
| Subtotal General Fund Revenues       |     | 116,397,502    |                      | 121,722,415 |    | 5,324,912                  |    | 989,026,406            | 12.3%               |
| Encumbrance Reserve (Including ARPA) | \$  | -              | \$                   | -           | \$ | -                          | \$ | 58,367,426             | 0.0%                |
| Transfers In                         | \$  | -              | \$                   | -           | \$ | -                          | \$ | 12,862,263             | 0.0%                |
| Grand Total General Fund Revenues    | \$  | 116,397,502    | \$                   | 121,722,415 | \$ | 5,324,912                  | \$ | 1,060,256,095          | 11.5%               |

**TABLE 2 - GENERAL FUND EXPENDITURES** 

| Source                                 | PY2 | 4 (YTD) Actual |                   |    | TD FY25 - PY24<br>Variance | F  | Y25 Modified<br>Budget | % of FY25<br>Budget |
|----------------------------------------|-----|----------------|-------------------|----|----------------------------|----|------------------------|---------------------|
| General Government                     | \$  | 16,118,455     | \$<br>28,736,092  | \$ | 12,617,637                 | \$ | 85,715,039             | 33.5%               |
| Judicial                               | \$  | 291,618        | \$<br>341,340     | \$ | 49,722                     | \$ | 1,309,344              | 26.1%               |
| Constitutionals                        | \$  | 17,948,195     | \$<br>19,058,871  | \$ | 1,110,676                  | \$ | 70,433,842             | 27.1%               |
| Public Safety                          | \$  | 61,135,673     | \$<br>65,258,240  | \$ | 4,122,567                  | \$ | 204,537,112            | 31.9%               |
| Operations                             | \$  | 10,493,481     | \$<br>14,103,453  | \$ | 3,609,972                  |    | 55,787,159             | 25.3%               |
| Health & Welfare                       | \$  | 19,372,781     | \$<br>24,856,495  | \$ | 5,483,714                  | \$ | 94,977,724             | 26.2%               |
| Education                              | \$  | 55,365,028     | \$<br>59,820,198  | \$ | 4,455,170                  | \$ | 239,280,792            | 25.0%               |
| Recreation & Culture                   | \$  | 10,483,747     | \$<br>12,329,802  | \$ | 1,846,055                  | \$ | 38,743,592             | 31.8%               |
| Community Development                  | \$  | 7,284,201      | \$<br>7,403,971   | \$ | 119,770                    | \$ | 44,857,339             | 16.5%               |
| Other Public Services/Non-Departmental | \$  | 23,576,482     | \$<br>30,579,322  | \$ | 7,002,839                  | \$ | 224,614,153            | 13.6%               |
| Grand Total General Fund Expenditures  | \$  | 222,069,661    | \$<br>262,487,783 | \$ | 40,418,122                 | \$ | 1,060,256,095          | 24.8%               |