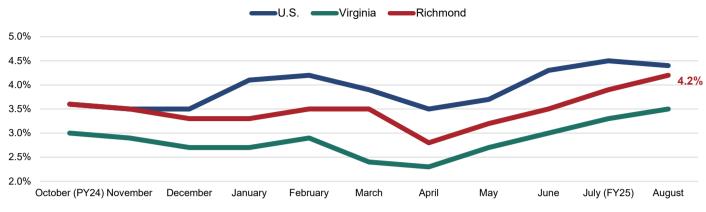

#### FIGURE 7 - UNEMPLOYMENT

• The local unemployment rate increased to 4.2% for the month of August.

• The Federal Reserve cites a target of 4.5% median unemployment as part of their dual mandate for price stability and maximum sustainable employment. The current rate is below the target.

**Note**: The unemployment rate only counts those who: 1) Do not have a job; 2) have looked for work in the prior 4 weeks and are currently available for work. Individuals who have not submitted resumes, contacted potential employers, placed job advertisements, etc. in the last 4 weeks are not included as unemployed. Those individuals are instead excluded from the labor force. Discrepancies between the unemployment statistics presented in this monthly synopses versus historical reports can be attested to the recent standardization of reporting to the Virginia Unemployment Local Area Unemployment Statistics (LAUS) database.