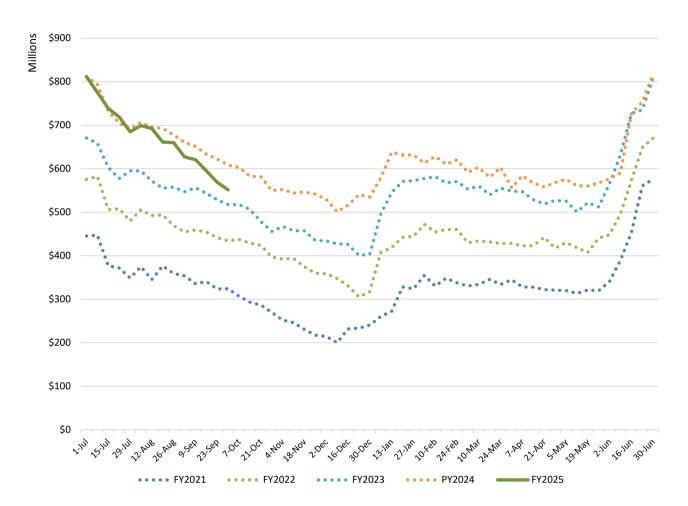

Table 3 and Figure 2 provides a summary of encumbrances by area, totaling \$53.6 million.

Figure 3 shows a graphical depiction of the City-wide operating cash and investment balances on a month-to-month basis for the fiscal years 2019 through the reporting period.

## FIGURE 3 - OPERATING CASH & INVESTMENT BALANCES

AS OF SEPTEMBER 30, 2024