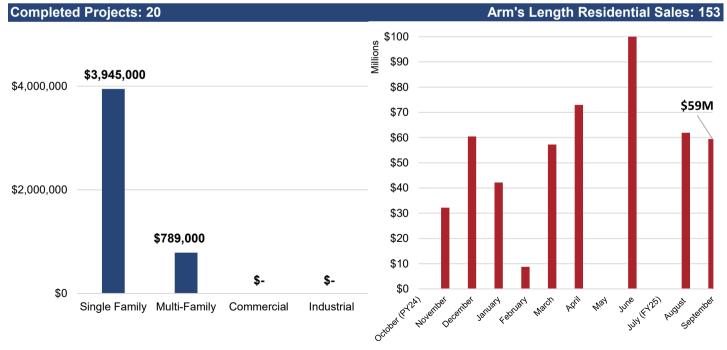

able for work. Individuals who have not submitted resumes, contacted potential employers, placed job advertisements, etc. in the last 4 weeks are not included as unemployed. Those individuals are instead excluded from the labor force. Discrepancies between the unemployment statistics presented in this monthly synopses versus historical reports can be attested to the recent standardization of reporting to the Virginia Unemployment Local Area Unemployment Statistics (LAUS) database.

#### **TABLE 8 - NEW BUSINESS LICENSES**

| New Business Licenses | Total Value | Average Value per License |
|-----------------------|-------------|---------------------------|
| 69                    | \$7,905     | \$114.56                  |

#### FIGURES 8 & 9 - VALUE OF NEW CONSTRUCTION/RESIDENTIAL SALES



#### CITY OF RICHMOND, VIRGINIA APPENDIX A - BUDGETARY COMPARISON SCHEDULE GENERAL FUND REVENUES FOR THE MONTH ENDING ON SEPTEMBER 30, 2024 (UNAUDITED)

|                                                                     | P, | Y24 (YTD)<br>Actual         | FY25 (YTD)<br>Actual    | YTD FY25 - PY24<br>Variance | FY25 Budget<br>(Operating)  | % of FY25<br>Budget |
|---------------------------------------------------------------------|----|-----------------------------|-------------------------|-----------------------------|-----------------------------|---------------------|
| Revenue from Local Sources                                          |    |                             |                         |                             |                             |                     |