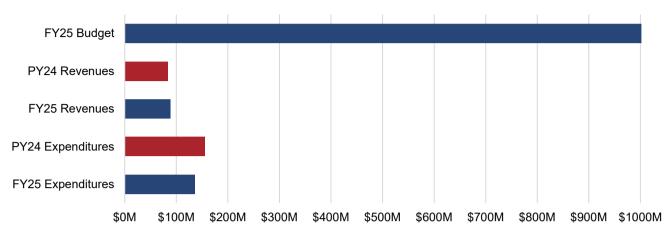

Figure 1 and Table 1 indicate that as of September 30, 2024, General Fund revenues totaled \$88.6 million, or 8.8%, of the budgeted annual revenue.

Figure 1 and Table 2 indicate that as of September 30, 2024, General Fund expenditures totaled \$136.6 million, or 12.9%, of the budgeted annual expenditures.

#### FIGURE 1 - GENERAL FUND REVENUES VS. EXPENDITURES PY24-FY25 (YTD)

#### **TABLE 1 - GENERAL FUND REVENUES**

| Source                               | PY24 | 4 (YTD) Actual | FY25 (YTD)<br>Actual | Y  | TD FY25 - PY24<br>Variance | F  | Y25 Modified<br>Budget | % of FY25<br>Budget |
|--------------------------------------|------|----------------|----------------------|----|----------------------------|----|------------------------|---------------------|
| Local Sources                        | \$   | 52,295,382     | \$<br>53,775,559     | \$ | 1,480,176                  | \$ | 864,538,621            | 6.2%                |
| From the Commonwealth                | \$   | 26,346,643     | \$<br>29,799,006     | \$ | 3,452,363                  | \$ | 100,900,994            | 29.5%               |
| From the Federal Government          | \$   | 4,798,287      | \$<br>5,067,511      | \$ | 269,224                    | \$ | 23,581,291             | 21.5%               |
| Utilities                            | \$   | 24,573         | \$<br>19,667         | \$ | (4,906)                    | \$ | 5,500                  | 357.6%              |
| Subtotal General Fund Revenues       |      | 83,464,885     | 88,661,742           |    | 5,196,857                  |    | 989,026,406            | 9.0%                |
| Encumbrance Reserve (Including ARPA) | \$   | -              | \$<br>-              | \$ | -                          | \$ | -                      | N/A                 |
| Transfers In                         | \$   | -              | \$<br>-              | \$ | -                          | \$ | 12,862,263             | 0.0%                |
| Grand Total General Fund Revenues    | \$   | 83,464,885     | \$<br>88,661,742     | \$ | 5,196,857                  | \$ | 1,001,888,669          | 8.8%                |

#### **TABLE 2 - GENERAL FUND EXPENDITURES**

| Source                                 | PY2 | 4 (YTD) Actual | FY25 (YTD)<br>Actual | Y  | TD FY25 - PY24<br>Variance | F  | Y25 Modified<br>Budget | % of FY25<br>Budget |
|----------------------------------------|-----|----------------|----------------------|----|----------------------------|----|------------------------|---------------------|
| General Government                     | \$  | 10,974,256     | \$<br>14,157,604     | \$ | 3,183,347                  | \$ | 85,715,039             | 16.5%               |
| Judicial                               | \$  | 216,452        | \$<br>234,276        | \$ | 17,824                     | \$ | 1,309,344              | 17.9%               |
| Constitutionals                        | \$  | 12,899,358     | \$<br>13,049,114     | \$ | 149,756                    | \$ | 70,433,842             | 18.5%               |
| Public Safety                          | \$  | 45,271,320     | \$<br>47,942,992     | \$ | 2,671,672                  | \$ | 204,537,112            | 23.4%               |
| Operations                             | \$  | 7,077,356      | \$<br>7,520,122      | \$ | 442,766                    | \$ | 55,787,159             | 13.5%               |
| Health & Welfare                       | \$  | 14,487,536     | \$<br>18,725,583     | \$ | 4,238,047                  | \$ | 94,977,724             | 19.7%               |
| Education                              | \$  | 14,487,536     | \$<br>18,725,583     | \$ | 4,238,047                  | \$ | 94,977,724             | 19.7%               |
| Recreation & Culture                   | \$  | 6,972,512      | \$<br>8,784,920      | \$ | 1,812,408                  | \$ | 38,743,592             | 22.7%               |
| Community Development                  | \$  | 5,875,066      | \$<br>5,553,124      | \$ | (321,942)                  | \$ | 44,857,339             | 12.4%               |
| Other Public Services/Non-Departmental | \$  | 16,416,749     | \$<br>20,666,688     | \$ | 4,249,940                  | \$ | 224,614,153            | 9.2%                |
| Grand Total General Fund Expenditures  | \$  | 155,578,919    | \$<br>136,634,423    | \$ | (18,944,496)               | \$ | 1,060,256,095          | 12.9%               |