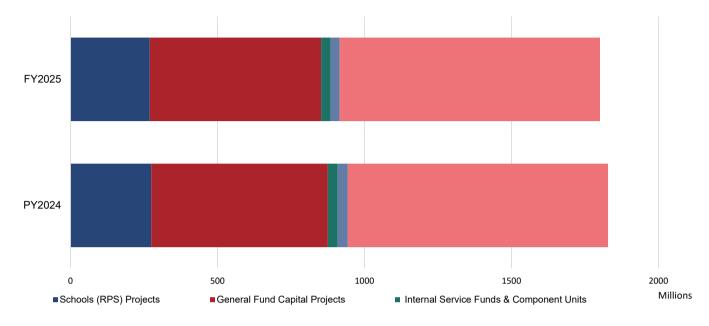

Figure 4 and Table 5 display the City's outstanding long term debt as of June 30 for the prior fiscal year (2024) as well as the debt related activity in fiscal year 2025 through the period ending September 30, 2024. Outstanding General Fund supported debt, including debt for school capital projects, decreased during the period to a balance of \$844.8 million. Similarly, City-wide debt decreased during the same period to \$1.793 billion.

### FIGURE 4, TABLE 5 - OUTSTANDING LONG TERM DEBT

|                                                                       | PY2024                               |                          | FY                 | 2025          |                                           |
|-----------------------------------------------------------------------|--------------------------------------|--------------------------|--------------------|---------------|-------------------------------------------|
|                                                                       | Debt<br>Outstanding<br>June 30, 2024 | Payments of<br>Principal | New Debt<br>Issued | Refunded Debt | Debt<br>Outstanding<br>September 30, 2024 |
| Paid from General Fund                                                |                                      |                          |                    |               |                                           |
| Schools Capital Projects - GO Bonds<br>New Schools-Line of Credit BAN | \$ 274,710,720                       | \$ 11,242,563            | \$ - \$            | \$-           | \$ 263,468,157                            |
| General Government Projects-CIP                                       | 335,130,811                          | 12,166,249               | -                  | -             | 322,964,562                               |
| Justice Center Project                                                | 64,289,350                           | 790,082                  | -                  | -             | 63,499,268                                |
| Carpenter Center Project                                              | 9,402,835                            | 1,431,661                | -                  | -             | 7,971,174                                 |
| Transportation Infrastructure                                         | 118,440,071                          | 4,919,445                | -                  | -             | 113,520,626                               |
| Diamond District                                                      | 33,745,000                           | -                        | -                  | -             | 33,745,000                                |
| Coliseum Project                                                      | -                                    | -                        | -                  | -             | -                                         |
| Cemetery Projects                                                     | -                                    | -                        | -                  | -             | -                                         |
| 730 Theatre Row Building                                              | -                                    | -                        | -                  | -             | -                                         |
| EDA - Leigh St Training Camp Project                                  | -                                    | -                        | -                  | -             | -                                         |
| City CIP Projects-Line of Credit BAN                                  | 39,600,000                           | -                        | -                  | -             | 39,600,000                                |
| Subtotal General Fund                                                 | 875,319,247                          | 30,550,000               | -                  | -             | 844, 768, 786                             |
| Paid From Internal Service Funds & Component Units                    |                                      |                          |                    |               |                                           |
| Fleet Internal Service Fund                                           | 8,313,640                            | -                        | -                  | -             | 8,313,640                                 |
| Advantage Richmond Corporation                                        | -                                    | -                        | -                  | -             | -                                         |
| EDA - Stone Brewery Project                                           | 17,635,000                           | -                        | -                  | -             | 17,635,000                                |
| HUD Section 108 Notes                                                 | 7,715,000                            | 725,000                  | -                  | -             | 6,990,000                                 |
| Subtotal Internal Service Funds & Component Units                     | 33,663,640                           | 725,000                  | -                  | -             | 32,938,640                                |
| Paid From Non-Major Enterprise Funds                                  |                                      |                          |                    |               |                                           |
| Non-Major Enterprise Fund - GO Bonds & Notes                          | 34,151,640                           | 3,700,000                | -                  | -             | 30,451,640                                |
| Subtotal Non-Major Enterprise Fund                                    | 34,151,640                           | 3,700,000                | -                  | -             | 30,451,640                                |
| Paid From Utility Enterprise Fund                                     |                                      |                          |                    |               |                                           |
| Utilities - GO Bonds & Notes                                          | 70,473,722                           | 226,383                  | -                  | -             | 70,247,339                                |
| Utilities - Revenue Bonds                                             | 814,998,328                          | 5,113                    | -                  | -             | 814,993,215                               |
| Subtotal Utilities' Enterprise Funds                                  | 885,472,051                          | 231,497                  | -                  | -             | 885,240,554                               |
| Total Debt of the City                                                | \$ 1,828,606,578                     | \$ 35,206,497            | \$ - \$            | \$ -          | \$ 1,793,399,620                          |