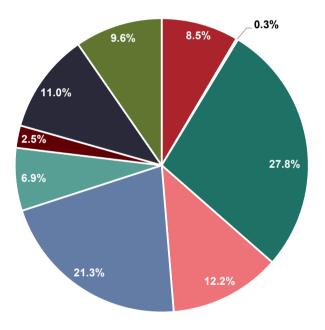

Table 3 and Figure 2 provides a summary of encumbrances by area, totaling \$53.6 million.

Figure 3 shows a graphical depiction of the City-wide operating cash and investment balances on a month-to-month basis for the fiscal years 2019 through the reporting period.

#### **TABLE 3, FIGURE 2 - FY25 GENERAL FUND ENCUMBRANCES**

| General Fund<br>Encumbrance Source     | <br>ncumbrance<br>ommitment |
|----------------------------------------|-----------------------------|
| General Government                     | \$<br>4,553,475             |
| Judicial                               | 100,318                     |
| Constitutionals                        | 14,888,967                  |
| Public Safety                          | 6,562,144                   |
| Operations                             | 11,426,119                  |
| Health & Welfare                       | 3,700,251                   |
| Recreation & Cultural                  | 1,317,400                   |
| Community Development                  | 5,897,718                   |
| Non-Departmental/Other Public Services | 5,163,054                   |
| Grand Total General Fund Encumbrances  | \$<br>53,609,446            |