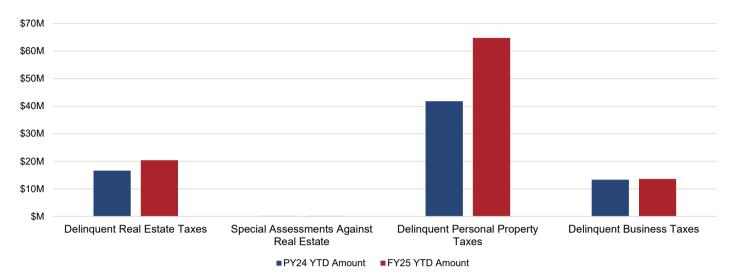

#### FIGURE 6, TABLE 7 - OUTSTANDING DELINQUENT TAXES

|                                             | PY | 24 YTD Amount | FY25 YTD Amount  |
|---------------------------------------------|----|---------------|------------------|
| Delinquent Real Estate Taxes                | \$ | 16,647,397    | \$<br>20,370,653 |
| Special Assessments Against Real Estate (1) |    | 153,375       | 154,191          |
| Delinquent Personal Property Taxes (2)      |    | 41,816,970    | 64,800,346       |
| Delinquent Business License Taxes (3)       |    | 13,343,921    | 13,600,294       |
| Total                                       | \$ | 71,961,663    | \$<br>98,925,484 |