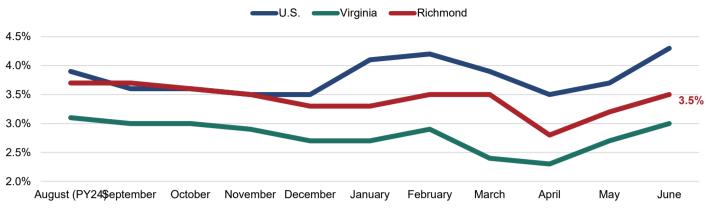

### FIGURE 7 - UNEMPLOYMENT

• The local unemployment rate increased to 3.5% for the month of June.

• The Federal Reserve cites a target of 4.5% median unemployment as part of their dual mandate for price stability and maximum sustainable employment. The current rate is below the target.