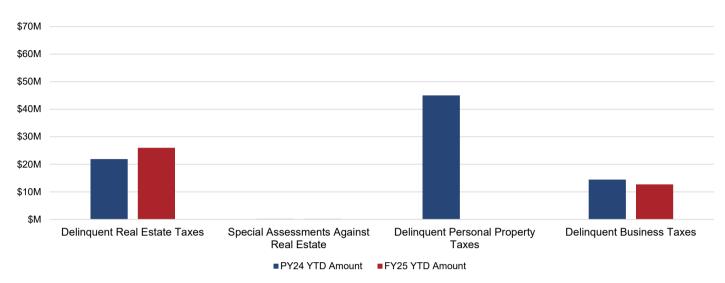

Figure 5 and Table 6 provide a snap-shot of accounts payable aging as of July 31, 2024.

Figure 6 and Table 7 provide the breakdown of delinquent tax figures.

Figures 7 through 9 and Table 8 highlight various economic indicators for the City of Richmond including unemployment statistics, new business licenses, and information on real estate development and transactions. Foreclosure data is no longer available.

### FIGURE 6, TABLE 7 - OUTSTANDING DELINQUENT TAXES

|                                             | PY2 | 24 YTD Amount | FY25 YTD Amount  |
|---------------------------------------------|-----|---------------|------------------|
| Delinquent Real Estate Taxes                | \$  | 21,903,255    | \$<br>25,989,351 |
| Special Assessments Against Real Estate (1) |     | 159,056       | 156,273          |
| Delinquent Personal Property Taxes (2)      |     | 45,006,156    | -                |
| Delinquent Business License Taxes (3)       |     | 14,446,565    | 12,711,928       |
| Total                                       | \$  | 81,515,032    | \$<br>38,857,552 |