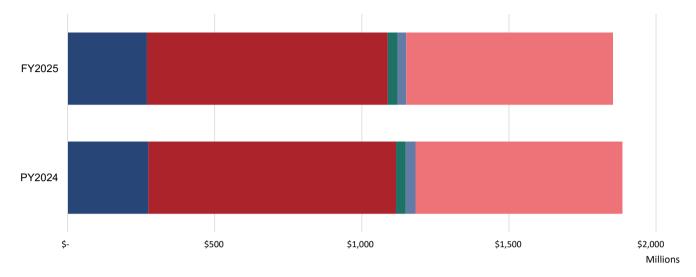

Figure 1 and Table 1 indicate that as of July 31, 2024, General Fund revenues totaled \$69.2 million, or 6.9%, of the budgeted annual revenue.

Figure 1 and Table 2 indicate that as of July 31, 2024, General Fund expenditures totaled \$25.4 million, which is 2.5% of the budgeted expenditures.

### FIGURE 1 - GENERAL FUND REVENUES VS. EXPENDITURES PY24-FY25 (YTD)