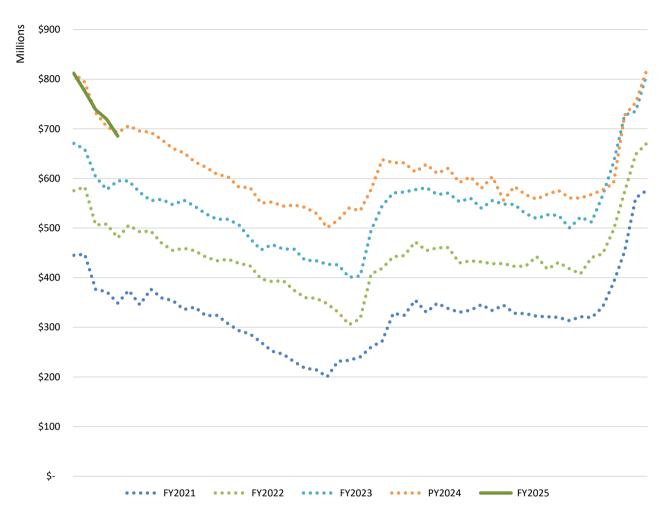

Table 3 and Figure 2 provide summary encumbrances by area totaling \$19.9 million.

Figure 3 shows a graphical depiction of the City-wide operating cash and investment balances on a month-to-month basis for the fiscal years 2021 through the reporting period.

## FIGURE 3 - OPERATING CASH & INVESTMENT BALANCES

AS OF JULY 31, 2024