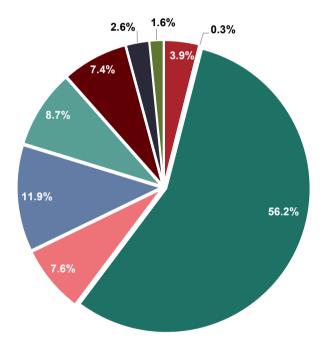

Table 3 and Figure 2 provide summary encumbrances by area totaling \$19.9 million.

Figure 3 shows a graphical depiction of the City-wide operating cash and investment balances on a month-to-month basis for the fiscal years 2021 through the reporting period.

#### **TABLE 3, FIGURE 2 - FY25 GENERAL FUND ENCUMBRANCES**

| General Fund<br>Encumbrance Source     | cumbrance<br>ommitment |
|----------------------------------------|------------------------|
| General Government                     | \$<br>778,463          |
| Judicial                               | 17,705                 |
| Constitutionals                        | 11,180,880             |
| Public Safety                          | 1,506,309              |
| Operations                             | 2,367,811              |
| Health & Welfare                       | 1,736,663              |
| Recreation & Cultural                  | 1,463,046              |
| Community Development                  | 515,283                |
| Non-Departmental/Other Public Services | 312,180                |
| Grand Total General Fund Encumbrances  | \$<br>19,878,341       |