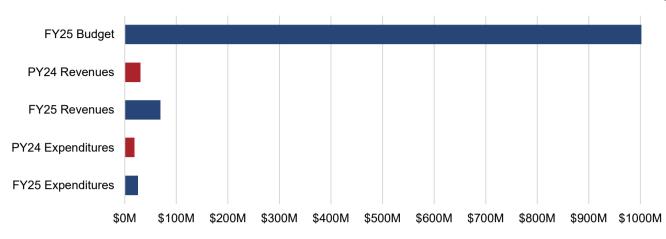

Figure 1 and Table 1 indicate that as of July 31, 2024, General Fund revenues totaled \$69.2 million, or 6.9%, of the budgeted annual revenue.

Figure 1 and Table 2 indicate that as of July 31, 2024, General Fund expenditures totaled \$25.4 million, which is 2.5% of the budgeted expenditures.

### FIGURE 1 - GENERAL FUND REVENUES VS. EXPENDITURES PY24-FY25 (YTD)