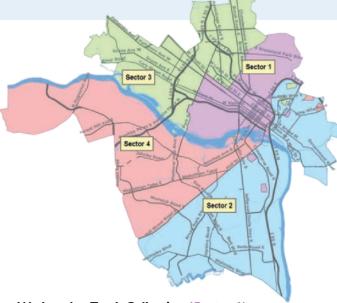

# **Unlimited Bag Collection Option**

During November & December (by sector/trash collection day)

DPW has divided the city into four sectors for bagged leaves based on trash collection days. During this period, residents may put out an unlimited number of bags for collection.

# Wednesday Trash Collection (Sector 1)

Bagged leaves will be picked up between November 6 - November 20

## Thursday Trash Collection (Sector 2)

Bagged leaves will be picked up between November 21 - December 1

#### Monday Trash Collection (Sector 3)

Bagged leaves will be picked up between December 3 - December 18

## **Tuesday Trash Collection (Sector 4)**

Bagged leaves will be picked up between December 19 - December 31