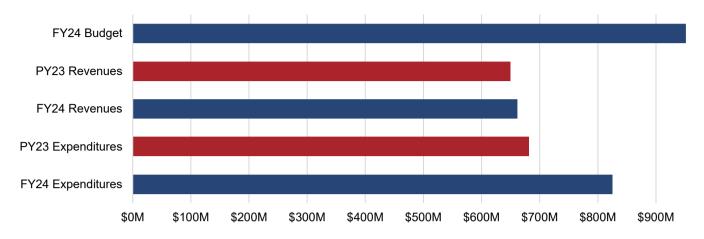

Figure 1 and Table 1 indicate that as of May 31, 2024, General Fund revenues totaled \$661.6 million, or 63.0%, of the budgeted annual revenue.

Figure 1 and Table 2 indicate that as of May 31, 2024, General Fund expenditures totaled \$825.2 million, which is 78.5% of the budgeted expenditures.

## FIGURE 1 - GENERAL FUND REVENUES VS. EXPENDITURES PY23-FY24 YTD

## **TABLE 1 - GENERAL FUND REVENUES**

| Source                               | ΥT | YTD PY23 Actual YTD FY24 Actu |    | D FY24 Actual | ΥT | D FY24 to PY23<br>Variance | ا  | FY24 Budget<br>Operating | FY24 % of Budget |
|--------------------------------------|----|-------------------------------|----|---------------|----|----------------------------|----|--------------------------|------------------|
| Local Sources                        | \$ | 544,026,555                   | \$ | 554,400,782   | \$ | 10,374,227                 | \$ | 811,893,517              | 68.3%            |
| From Commonwealth                    |    | 83,115,883                    |    | 84,158,254    |    | 1,042,371                  |    | 90,696,143               | 92.8%            |
| From Federal Government              |    | 20,003,993                    |    | 22,950,189    |    | 2,946,196                  |    | 25,824,911               | 88.9%            |
| Utilities                            |    | 55,827                        |    | 128,741       |    | 72,914                     |    | -                        | N/A              |
| Subtotal General Fund Revenues       |    | 647,202,257                   |    | 661,637,967   |    | 14,435,709                 |    | 928,414,571              | 71.3%            |
| Encumbrance Reserve (Including ARPA) | \$ | -                             | \$ | -             | \$ | -                          | \$ | 86,324,831               | 0.0%             |
| Transfers In                         |    | 2,814,602                     |    | -             |    | (2,814,602)                |    | 35,590,631               | 0.0%             |
| Grand Total General Fund Revenues    | \$ | 650,016,859                   | \$ | 661,637,967   | \$ | 11,621,107                 | \$ | 1,050,330,033            | 63.0%            |

## **TABLE 2 - GENERAL FUND EXPENDITURES**

| Source                                 | ΥT | /TD PY23 Actual YTD FY24 Ac |    | D FY24 Actual | Actual YTD FY24 to P<br>Variance |             | FY24 Budget<br>Operating | FY24 % of Budget |
|----------------------------------------|----|-----------------------------|----|---------------|----------------------------------|-------------|--------------------------|------------------|
| General Government                     | \$ | 42,668,120                  | \$ | 67,113,756    | \$                               | 24,445,636  | \$<br>84,707,137         | 79.2%            |
| Judicial                               |    | 11,336,641                  |    | 12,545,739    |                                  | 1,209,098   | 14,373,749               | 87.3%            |
| Public Safety                          |    | 195,467,261                 |    | 218,595,025   |                                  | 23,127,763  | 245,755,953              | 88.9%            |
| Public Works                           |    | 34,652,595                  |    | 37,848,788    |                                  | 3,196,193   | 54,370,089               | 69.6%            |
| Health & Welfare                       |    | 57,048,066                  |    | 63,274,224    |                                  | 6,226,158   | 87,748,877               | 72.1%            |
| Education                              |    | 150,745,131                 |    | 166,095,084   |                                  | 15,349,953  | 221,460,106              | 75.0%            |
| Recreational & Cultural                |    | 27,340,085                  |    | 30,712,169    |                                  | 3,372,085   | 35,761,046               | 85.9%            |
| Community Development                  |    | 17,318,313                  |    | 22,664,104    |                                  | 5,345,791   | 49,038,314               | 46.2%            |
| Non-Departmental/Other Public Services |    | 145,329,471                 |    | 206,316,203   |                                  | 60,986,732  | 258,390,841              | 79.8%            |
| Grand Total General Fund Expenditures  | \$ | 681,905,684                 | \$ | 825,165,092   | \$                               | 143,259,408 | \$<br>1,051,606,112      | 78.5%            |