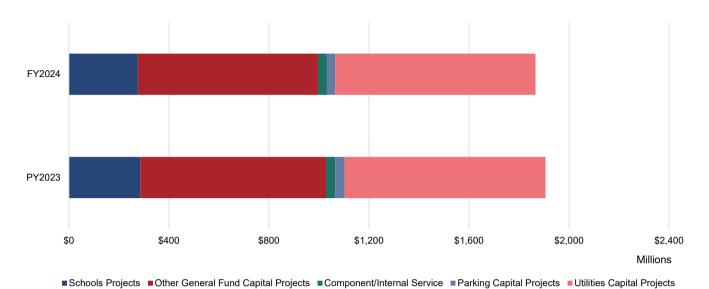

Table 3 and Figure 2 provide summary encumbrances by area totaling \$34.8 million.

Figure 3 shows a graphical depiction of the City-wide operating cash and investment balances on a month-to-month basis for the fiscal years 2019 through the reporting period.

# **TABLE 3, FIGURE 2 - FY24 GENERAL FUND ENCUMBRANCES**

| General Fund<br>Encumbrance Source     | cumbrance<br>ommitment |
|----------------------------------------|------------------------|
| General Government                     | \$<br>5,537,494        |
| Judicial                               | 63,059                 |
| Public Safety                          | 12,087,704             |
| Public Works                           | 5,733,886              |
| Health & Welfare                       | 2,176,737              |
| Recreation & Cultural                  | 1,379,705              |
| Community Development                  | 5,705,211              |
| Non-Departmental/Other Public Services | 2,125,562              |
| Grand Total General Fund Encumbrances  | \$<br>34,809,357       |