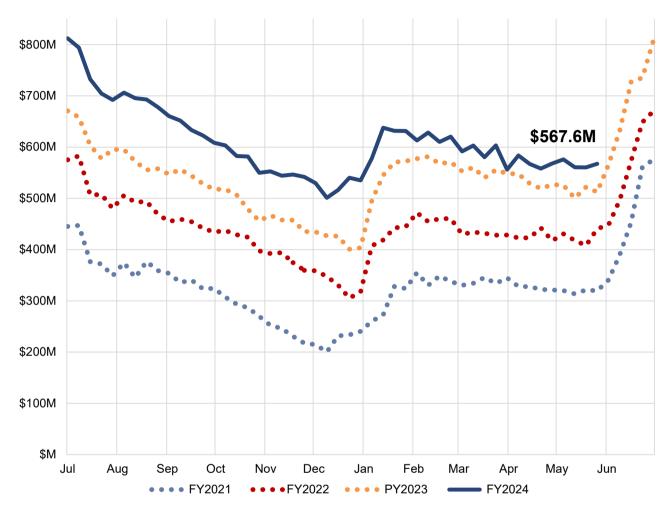

Table 3 and Figure 2 provide summary encumbrances by area totaling \$34.8 million.

Figure 3 shows a graphical depiction of the City-wide operating cash and investment balances on a month-to-month basis for the fiscal years 2019 through the reporting period.

## FIGURE 3 - OPERATING CASH & INVESTMENT BALANCES

AS OF MAY 31, 2024