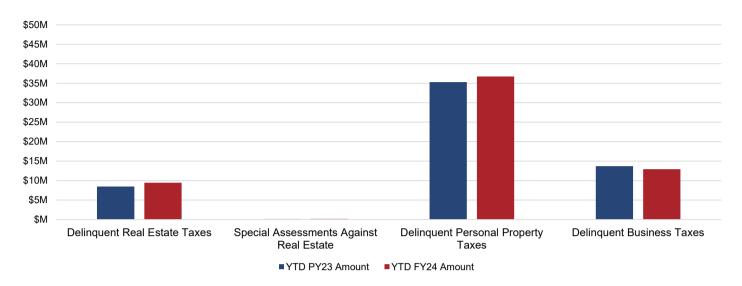

Figure 5 and Table 6 provide a snap-shot of accounts payable aging as of May 31, 2024.

Figure 6 and Table 7 provide the breakdown of delinquent tax figures.

Figures 7 through 9 and Table 8 highlight various economic indicators for the City of Richmond including unemployment statistics, new business licenses, and information on real estate development and transactions. Foreclosure data is no longer available.

## FIGURE 6, TABLE 7 - OUTSTANDING DELINQUENT TAXES

|                                             | YTC | PY23 Amount | YTD FY24 Amount  |
|---------------------------------------------|-----|-------------|------------------|
| Delinquent Real Estate Taxes                | \$  | 8,492,487   | \$<br>9,463,591  |
| Special Assessments Against Real Estate (1) |     | 126,553     | 137,708          |
| Delinquent Personal Property Taxes (2)      |     | 35,292,688  | 36,750,962       |
| Delinquent Business License Taxes (3)       |     | 13,697,934  | 12,927,782       |
| Total                                       | \$  | 57.609.662  | \$<br>59.280.043 |

#### Notes:

- (1) Special Assessments Against Real Estate are additional charges billed to property owners because the property has not been kept up to code. Liens can be for the following:
  - Weed Clearance: Cutting grass/yard work;
  - Refuse Clearance: Cleaning property of trash or other miscellaneous items;
  - Boarding: Covering broken doors and windows to deter entry;
  - Partial Demolition: Partial removal of structure on property;
  - Full Demolition: Complete removal of structure on property;
- (2) Delinquent Personal Property Tax amount does not include vehicle license fees;
- (3) Includes Admissions, Lodging, and Meals (ALM) tax categories in addition to BPOL.