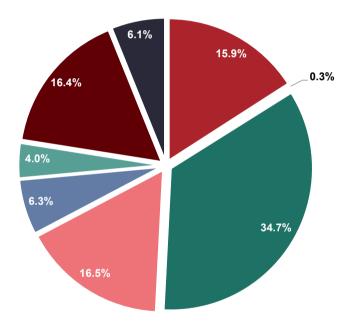

Table 3 and Figure 2 provide summary encumbrances by area totaling \$34.8 million.

Figure 3 shows a graphical depiction of the City-wide operating cash and investment balances on a month-to-month basis for the fiscal years 2019 through the reporting period.

# **TABLE 3, FIGURE 2 - FY24 GENERAL FUND ENCUMBRANCES**

| General Fund<br>Encumbrance Source     | cumbrance<br>ommitment |
|----------------------------------------|------------------------|
| General Government                     | \$<br>5,537,494        |
| Judicial                               | 63,059                 |
| Public Safety                          | 12,087,704             |
| Public Works                           | 5,733,886              |
| Health & Welfare                       | 2,176,737              |
| Recreation & Cultural                  | 1,379,705              |
| Community Development                  | 5,705,211              |
| Non-Departmental/Other Public Services | 2,125,562              |
| Grand Total General Fund Encumbrances  | \$<br>34,809,357       |