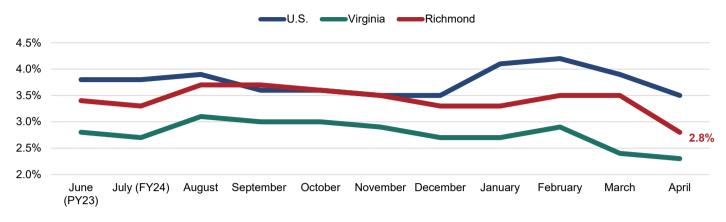

Figure 5 and Table 6 provide a snap-shot of accounts payable aging as of May 31, 2024.

Figure 6 and Table 7 provide the breakdown of delinquent tax figures.

Figures 7 through 9 and Table 8 highlight various economic indicators for the City of Richmond including unemployment statistics, new business licenses, and information on real estate development and transactions. Foreclosure data is no longer available.

#### FIGURE 7 - UNEMPLOYMENT

- The local unemployment rate decreased to 2.8% for the month of May.
- The Federal Reserve cites a target of 4.5% median unemployment as part of their dual mandate for price stability and maximum sustainable employment. The current rate is below the target.

**Note**: The unemployment rate only counts those who: 1) Do not have a job; 2) have looked for work in the prior 4 weeks and are currently available for work. Individuals who have not submitted resumes, contacted potential employers, placed job advertisements, etc. in the last 4 weeks are not included as unemployed. Those individuals are instead excluded from the labor force. Discrepancies between the unemployment statistics presented in this monthly synopses versus historical reports can be attested to the recent standardization of reporting to the Virginia Unemployment Local Area Unemployment Statistics (LAUS) database.