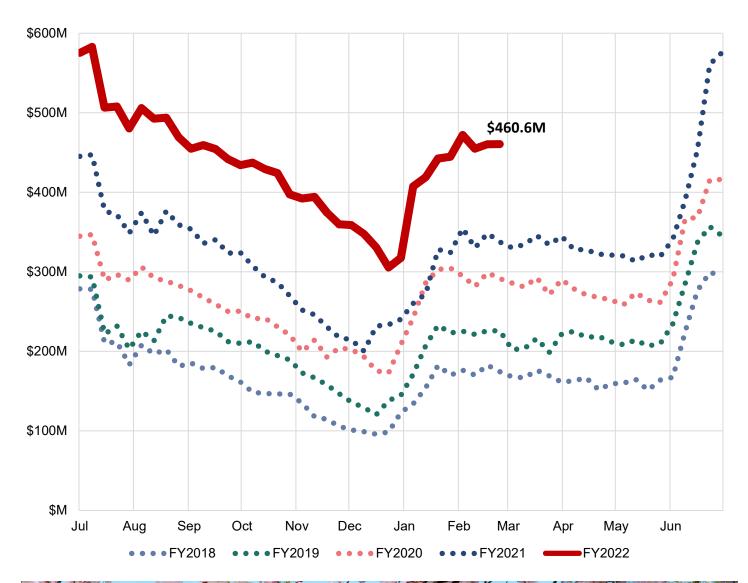

Figure 1 and Table 1 indicate that as of February 28, 2022, General Fund revenues totaled \$351.7 million, or 44.8%, of the budgeted annual revenue. This does not include transfers.

Figure 1 and Table 2 indicate that as of February 28, 2022, General Fund expenditures totaled \$425.8 million, which is 55.1% of the budgeted expenditures.

### FIGURE 1 - GENERAL FUND REVENUES VS. EXPENDITURES FY21-22 YTD