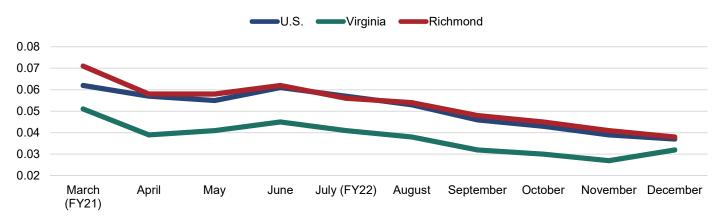

#### **FIGURE 7 - UNEMPLOYMENT**

• The local unemployment rate decreased to 3.8% in December. January and Feburary information is currently unavailable as the Virginia Employment Commision is still finalizing their 2021 closings.

• The Federal Reserve cites a target of 4.5% median unemployment as part of their dual mandate for price stability and maximum sustainable employment. The current rate is below the target.

Note: The unemployment rate only counts those who: 1) Do not have a job; 2) have looked for work in the prior 4 weeks and are currently available for work. Individuals who have not submitted resumes, contacted potential employers, placed job advertisements, etc. in the last 4 weeks are not included as unemployed. Those individuals are instead excluded from the labor force. Discrepancies between the unemployment statistics presented in this monthly synopses versus historical reports can be attested to the recent standardization of reporting to the Virginia Unemployment Local Area Unemployment Statistics (LAUS) database.