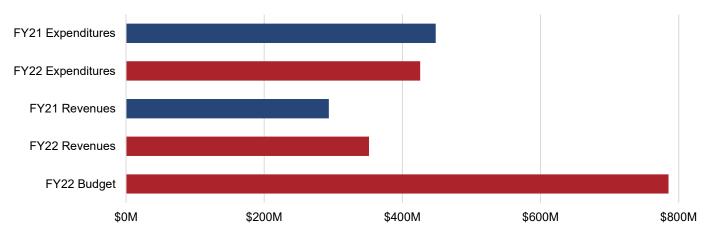

Figure 1 and Table 1 indicate that as of February 28, 2022, General Fund revenues totaled \$351.7 million, or 44.8%, of the budgeted annual revenue. This does not include transfers.

Figure 1 and Table 2 indicate that as of February 28, 2022, General Fund expenditures totaled \$425.8 million, which is 55.1% of the budgeted expenditures.

### FIGURE 1 - GENERAL FUND REVENUES VS. EXPENDITURES FY21-22 YTD