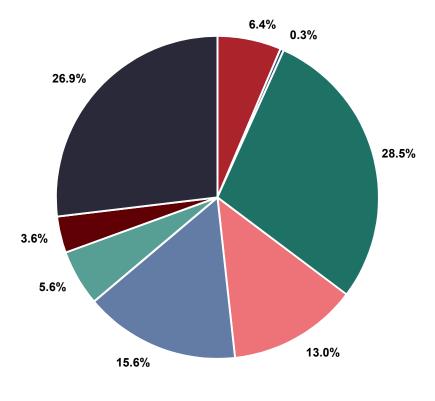

Table 3 and Figure 2 provide summary encumbrances by area totaling \$26.7 million.

Figure 3 shows a graphical depiction of the City-wide operating cash and investment balances on a month-to-month basis for the fiscal years 2018 through the reporting period.

# TABLE 3, FIGURE 2 - FY22 GENERAL FUND ENCUMBRANCES

| General Fund<br>Encumbrance Source     | Encumbrance<br>Commitment |            |  |  |  |  |  |
|----------------------------------------|---------------------------|------------|--|--|--|--|--|
| General Government                     | \$                        | 1,709,020  |  |  |  |  |  |
| Judicial                               |                           | 90,183     |  |  |  |  |  |
| Public Safety                          |                           | 7,625,245  |  |  |  |  |  |
| Public Works                           |                           | 3,476,269  |  |  |  |  |  |
| Health & Welfare                       |                           | 4,164,684  |  |  |  |  |  |
| Recreation & Cultural                  |                           | 1,501,561  |  |  |  |  |  |
| Community Development                  |                           | 971,499    |  |  |  |  |  |
| Non-Departmental/Other Public Services |                           | 7,190,868  |  |  |  |  |  |
| Grand Total General Fund Encumbrances  | \$                        | 26,729,329 |  |  |  |  |  |