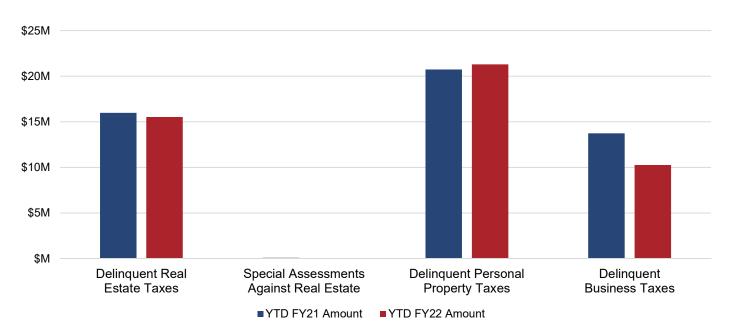

Figure 5 and Table 6 provide a snap-shot of accounts payable aging as of February 28, 2022. With the new, enhanced MFS processes this will build historic data month-to-month.

Figure 6 and Table 7 provide the breakdown of delinquent tax figures.

### FIGURE 6, TABLE 7 - OUTSTANDING DELINQUENT TAXES

|                                             | YT | D FY21 Amount | Y٦ | TD FY22 Amount |
|---------------------------------------------|----|---------------|----|----------------|
| Delinquent Real Estate Taxes                | \$ | 15,976,303    | \$ | 15,519,395     |
| Special Assessments Against Real Estate (1) |    | 89,421        |    | 51,305         |
| Delinquent Personal Property Tax (2)        |    | 20,735,897    |    | 21,300,901     |
| Delinquent Business License Tax (3)         |    | 13,741,307    |    | 10,259,726     |
| Total                                       | \$ | 50,542,928    | \$ | 47,131,327     |