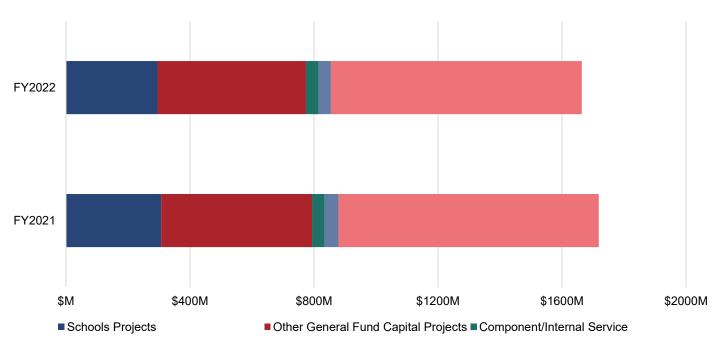

Figure 4 and Table 5 display the City's outstanding long term debt as of June 30 for fiscal years 2021 and 2022, as well as the debt related activity for the period ending February 28, 2022. Outstanding General Fund supported debt, including debt for school capital projects, has decreased from \$793.7 to \$774.1 million. During the same period the City-wide debt decreased from \$1.719 to \$1.664 billion.

# FIGURE 4, TABLE 5 - OUTSTANDING LONG TERM DEBT

Parking Capital Projects

Utilities Capital Projects

|                                                                                                                                                                                                                                                                                                                  |                                      | FY2021                                                                                                                               |    |                                                                                                             | FY                                           | 2022                       |             |                                                                                                                           |
|------------------------------------------------------------------------------------------------------------------------------------------------------------------------------------------------------------------------------------------------------------------------------------------------------------------|--------------------------------------|--------------------------------------------------------------------------------------------------------------------------------------|----|-------------------------------------------------------------------------------------------------------------|----------------------------------------------|----------------------------|-------------|---------------------------------------------------------------------------------------------------------------------------|
|                                                                                                                                                                                                                                                                                                                  | Debt<br>Outstanding<br>June 30, 2021 |                                                                                                                                      |    | FY2022<br>Payments<br>of Principal                                                                          | FY2022<br>New Debt<br>Issued                 | FY2022<br>Refunded<br>Debt |             | Debt<br>Outstanding<br>ebruary 28, 2022                                                                                   |
| Paid from General Fund<br>Schools Capital Projects - GO Bonds<br>New Schools-Line of Credit BAN                                                                                                                                                                                                                  | \$                                   | 307,093,400<br>-                                                                                                                     | \$ | 11,804,372<br>-                                                                                             | \$ -                                         | \$                         | - \$<br>-   | 295,289,028<br>-                                                                                                          |
| General Government Projects-CIP<br>Justice Center Project<br>Carpenter Center Project<br>Transportation Infrastructure<br>Coliseum Project<br>Cemetery Projects<br>730 Theatre Row Building<br>EDA - Leigh St Training Camp Project<br>City CIP Projects-Line of Credit BAN<br>Subtotal General Fund             |                                      | 253,762,610<br>79,748,143<br>13,071,070<br>106,572,552<br>1,410,087<br>93,765<br>1,005,890<br>7,035,000<br>23,948,209<br>793,740,726 |    | 15,147,651<br>4,611,670<br>1,118,287<br>7,088,986<br>466,426<br>31,233<br>1,005,890<br>-<br>-<br>41,274,515 | -<br>-<br>-<br>-<br>21,651,791<br>21,651,791 |                            |             | 238,614,959<br>75,136,473<br>11,952,783<br>99,483,566<br>943,661<br>62,532<br>-<br>7,035,000<br>45,600,000<br>774,118,002 |
| Paid From Internal Service Fund/Component Units<br>Fleet Internal Service Fund<br>Advantage Richmond Corporation<br>EDA - Stone Brewery Project<br>HUD Section 108 Notes<br>Subtotal ISF Funds/Component Units                                                                                                   |                                      | 11,233,000<br>19,825,000<br>9,811,000<br>40,869,000                                                                                  |    | -<br>-<br>685,000<br><i>685,000</i>                                                                         | -<br>-<br>-<br>-                             |                            | -<br>-<br>- | 11,233,000<br>19,825,000<br>9,126,000<br>40,184,000                                                                       |
| <ul> <li>Paid From Enterprise Funds         <ul> <li>Parking - General Obligation Bonds</li> <li>Subtotal Parking Enterprise Fund</li> </ul> </li> <li>Utilities-General Oblig Bonds &amp; Notes         <ul> <li>Utilities - Revenue Bonds</li> <li>Subtotal Utilities' Enterprise Funds</li> </ul> </li> </ul> |                                      | 44,128,185<br>44,128,185<br>19,175,463<br>820,746,076<br>839,921,539                                                                 |    | 3,888,185<br><i>3,888,185</i><br>3,896,380<br>30,529,433<br><i>34,425,813</i>                               | -<br>3,600,000<br>-<br>3, <i>600,000</i>     |                            | -<br>-<br>- | 40,240,000<br>40,240,000<br>18,879,083<br>790,216,643<br>809,095,726                                                      |
| Total Debt of the City                                                                                                                                                                                                                                                                                           | \$                                   | 1,718,659,450                                                                                                                        | \$ |                                                                                                             | \$ 25,251,791                                |                            | -<br>\$     |                                                                                                                           |