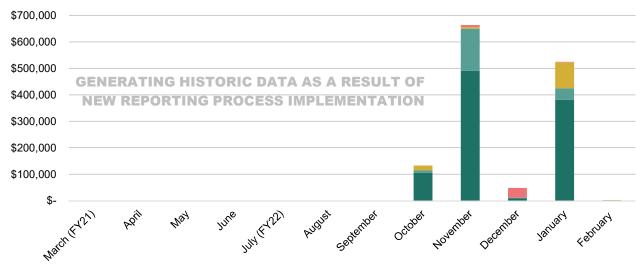

Figure 5 and Table 6 provide a snap-shot of accounts payable aging as of February 28, 2022. With the new, enhanced MFS processes this will build historic data month-to-month.

Figure 6 and Table 7 provide the breakdown of delinquent tax figures.

#### FIGURE 5, TABLE 6- ACCOUNTS PAYABLE AGING REPORT

■ 0-30 Days ■ 31-60 Days ■ 61-90 Days ■ 91-120 Days ■ 121 Days +

| Month        | 0- | -30 Days | 31 | -60 Days | 6  | 61-90 Days |    | 91-120 Days |    | 121 Days + |    | Total   |
|--------------|----|----------|----|----------|----|------------|----|-------------|----|------------|----|---------|
| March (FY21) | \$ | -        | \$ | -        | \$ | -          | \$ | -           | \$ | -          | \$ | -       |
| April        | \$ | -        | \$ | -        | \$ | -          | \$ | -           | \$ | -          | \$ | -       |
| May          | \$ | -        | \$ | -        | \$ | -          | \$ | -           | \$ | -          | \$ | -       |
| June         | \$ | -        | \$ | -        | \$ | -          | \$ | -           | \$ | -          | \$ | -       |
| July (FY22)  | \$ | -        | \$ | -        | \$ | -          | \$ | -           | \$ | -          | \$ | -       |
| August       | \$ | -        | \$ | -        | \$ | -          | \$ | -           | \$ | -          | \$ | -       |
| September    | \$ | -        | \$ | -        | \$ | -          | \$ | -           | \$ | -          | \$ | -       |
| October      | \$ | 105,087  | \$ | 9,631    | \$ | 18,611     | \$ | -           | \$ | -          | \$ | 133,329 |
| November     | \$ | 491,035  | \$ | 158,749  | \$ | 6,490      | \$ | 7,466       | \$ | -          | \$ | 663,740 |
| December     | \$ | 9,618    | \$ | 2,036    | \$ | -          | \$ | 36,648      | \$ | -          | \$ | 48,302  |
| January      | \$ | 381,318  | \$ | 43,041   | \$ | 98,889     | \$ | 1,586       | \$ | -          | \$ | 524,834 |
| February     | \$ | 613      | \$ | 602      | \$ | 1,395      | \$ | -           | \$ | -          | \$ | 2,610   |