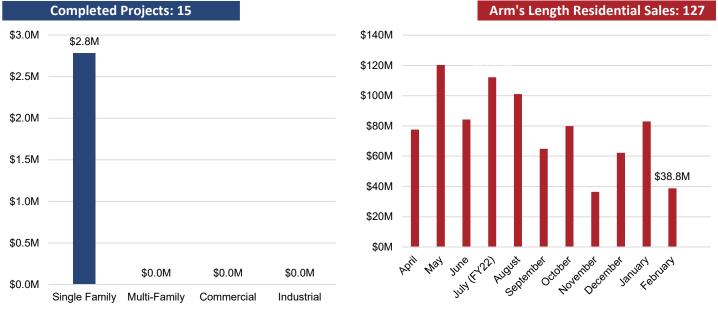

able for work. Individuals who have not submitted resumes, contacted potential employers, placed job advertisements, etc. in the last 4 weeks are not included as unemployed. Those individuals are instead excluded from the labor force. Discrepancies between the unemployment statistics presented in this monthly synopses versus historical reports can be attested to the recent standardization of reporting to the Virginia Unemployment Local Area Unemployment Statistics (LAUS) database.

#### **TABLE 8 - NEW BUSINESS LICENSES**

| New Business Licenses | Total Value | Average Value per License |
|-----------------------|-------------|---------------------------|
| 42                    | \$25,091.65 | \$597.42                  |

#### FIGURES 8 & 9 - VALUE OF NEW CONSTRUCTION/RESIDENTIAL SALES



#### APPENDIX A CITY OF RICHMOND, VIRGINIA BUDGETARY COMPARISON SCHEDULE GENERAL FUND REVENUES FOR THE MONTH ENDED FEBRUARY 28, 2022 (UNAUDITED)

|                                                                                                                                      | Y            | TD FY21<br>Actual  |    | Y22 Budget<br>Operating  |          | YTD FY22<br>Actual     | F        | Y22 Actual to<br>Budget      | FY22 % of<br>Budget | Va | riance FY21<br>vs FY22        |
|--------------------------------------------------------------------------------------------------------------------------------------|--------------|--------------------|----|--------------------------|----------|------------------------|----------|------------------------------|---------------------|----|-