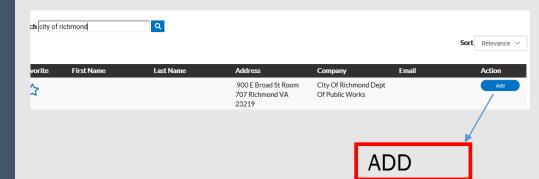

# Step 13.

- <u>Select</u> correct property owners information
- Select ADD

Step 14.

I. Select add contact

Verify information if correct & select NEXT

Step 15. The More Info screen will display

Step 16. A minimum all areas indicated with (\*) are required.