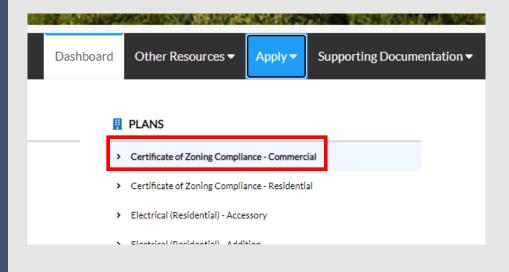

# USER GUIDE: How to apply for a Certificate of Zoning Compliance-Commerial Permit

Zoning Division Updated 9/28/2020 Step 1. Create new account or Log In to existing account

Step 2. <u>Select</u> Apply button on dashboard and <u>Select</u> ALL (69)

Step 3. <u>Select</u> Certificate of Zoning Compliance-Commercial

Step 4. The LOCATIONS screen will display

**Select** Add Location (inside blue box)