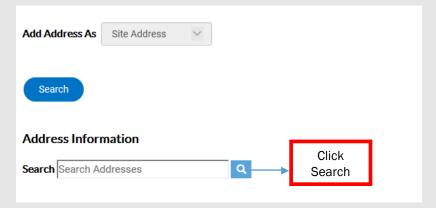

# Step 5. Add Address As Screen

- Enter physical business address (see example)
- Select search
- <u>Select</u> correct address (ex. 730 E Broad)
   \*do not enter street type (ex. cir, blvd, rd)\*
- Select ADD