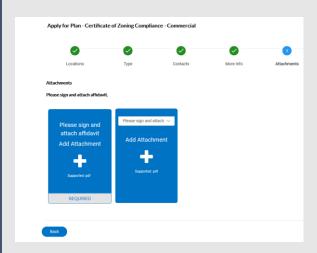

(Example: New tenant for accounting business in existing office building in Suite 110)

Step 17. The Attachments screen will display

Step 18. Select <u>owner affidavit</u> under supporting documentation tab

Step 19. Complete form and attach to plan in blue box

\*If box has white background select **NEXT** 

\*If background is still blue, please try again

Step 20. The SUMMARY screen will display

Step 21. (Continued)