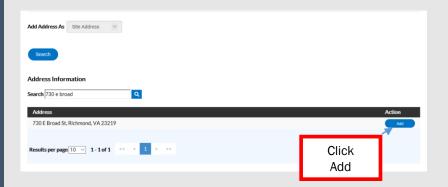

# Step 5. Add Address As Screen

- Enter physical business address (see example)
- Select search
- <u>Select</u> correct address (ex. 730 E Broad)
   \*do not enter street type (ex. cir, blvd, rd)\*
- Select ADD