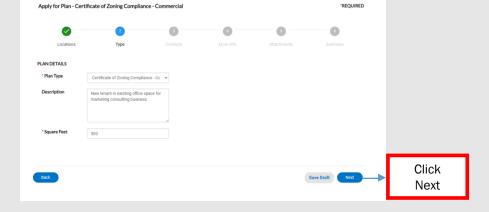

Step 6. address and parcel # should display IF correct (see example)

LOCATIONS

Type: Site Address 730 E Broad St, Richmond,

VA,,23219

0118778\_N0000002016

Location

Select next

Step 7. The Plan Details (TYPE) screen will display

Click Next

- Enter description (see example)
- <u>Select\_NEXT</u>

Step 9. The CONTACT screen will display