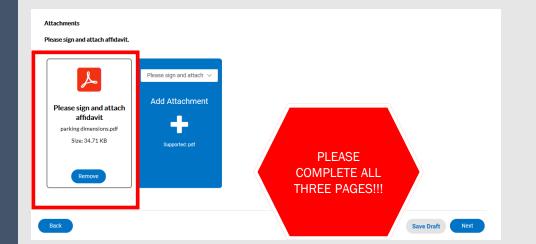

Step 19. Complete form and attach to plan in blue box

\*If box has white background select **NEXT** 

\*If background is still blue, please try again

Step 20. The SUMMARY screen will display

Step 21. (Continued)