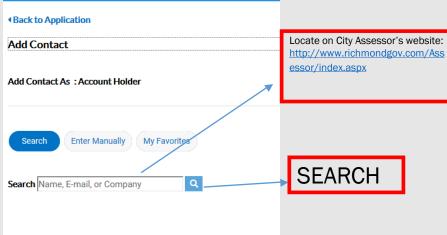

# Step 10. Property Owner (Required)

- Enter property owners name
- Select SEARCH

### Step 11.

- <u>Select</u> correct property owners information
- Select ADD

Click Add