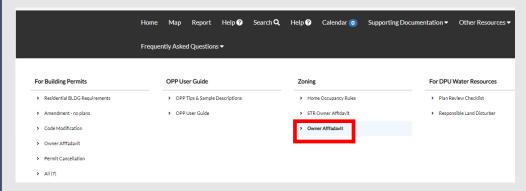

(Example: New tenant for accounting business in existing office building in Suite 110)

Step 17. The Attachments screen will display

Step 18. Select <u>owner affidavit</u> under supporting documentation tab