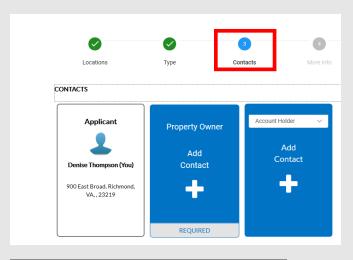

# Step 10. Property Owner (Required)

- Enter property owners name
- Select SEARCH

### Step 11.

- <u>Select</u> correct property owners information
- Select ADD

Click Add

## Step 12. Property Owner (Required)

- · Enter property owners
- Select search

# Step 13.

- <u>Select</u> correct property owners information
- Select ADD

Step 14.

I. Select add contact

Verify information if correct & select NEXT

Step 15. The More Info screen will display

Step 16. A minimum all areas indicated with (\*) are required.