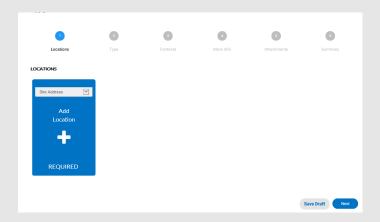

Step 3. <u>Select</u> Certificate of Zoning Compliance-Commercial

Step 4. The LOCATIONS screen will display

**Select** Add Location (inside blue box)