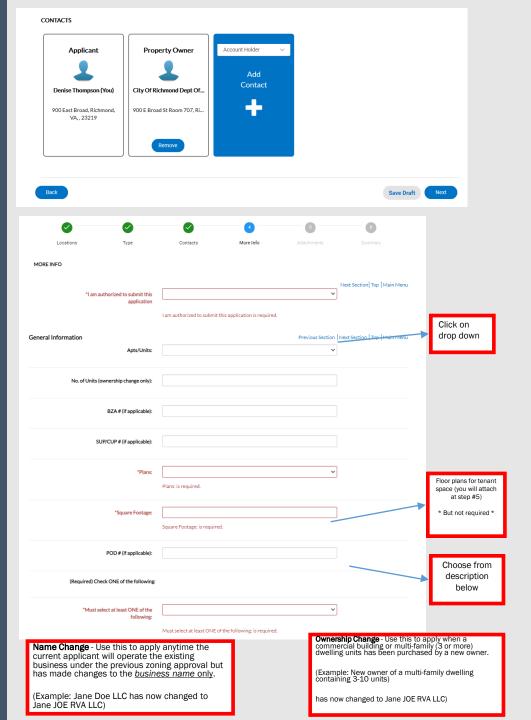

# Step 13.

- <u>Select</u> correct property owners information
- Select ADD

Step 14.

I. Select add contact

Verify information if correct & select NEXT

Step 15. The More Info screen will display

Step 16. A minimum all areas indicated with (\*) are required.

select NEXT

**Tenant Change** - Use this to apply anytime a new tenant moves into a building or an area of a building to operate a business from that location of the same approved use. Does not include assembly uses including *restaurants*.

(Example: New tenant for accounting business in existing office building in Suite 110)

Step 17. The Attachments screen will display

Step 18. Select <u>owner affidavit</u> under supporting documentation tab