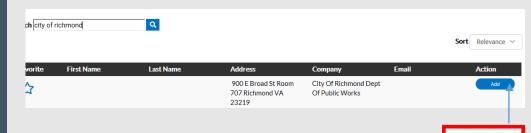

### Step 11.

- <u>Select</u> correct property owners information
- Select ADD

Click Add