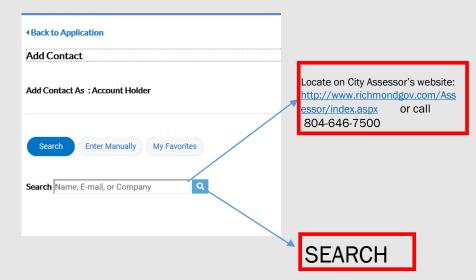

## Step 12. Property Owner (Required)

- · Enter property owners
- Select search

# Step 13.

- <u>Select</u> correct property owners information
- Select ADD

Step 14.

I. Select add contact

Verify information if correct & select NEXT

Step 15. The More Info screen will display

Step 16. A minimum all areas indicated with (\*) are required.