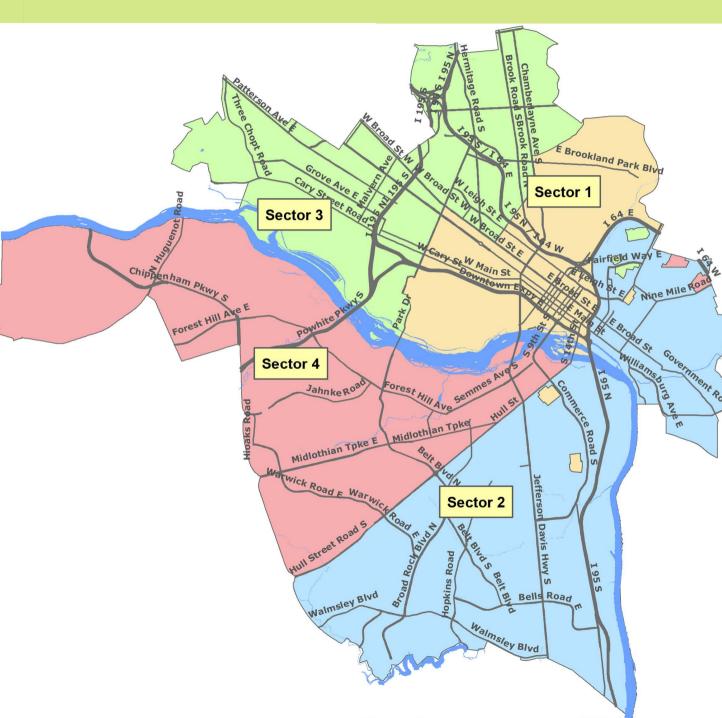

## UNLIMITED BAG COLLECTION OPTION (BY SECTOR/TRASH COLLECTION DAY)

DPW has divided the city into four sectors for bagged leaves based on trash collection days. During this period, residents may put out an unlimited number of bags for collection.

#### Sector 1

#### Sector 2

#### **Sector 3**

### **Sector 4**