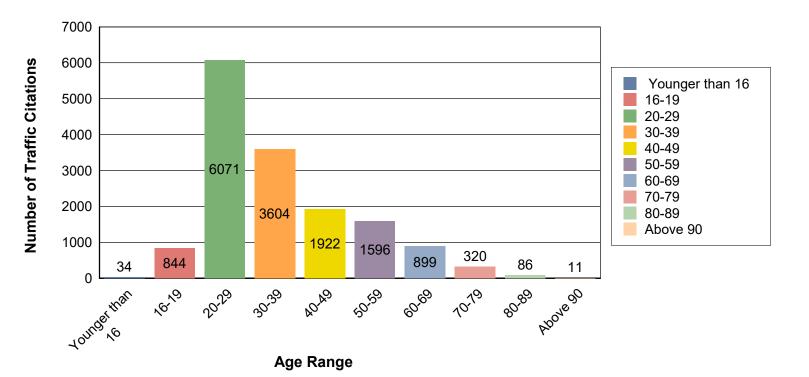

## **Traffic Citations By Age Range**

|                 | Total |
|-----------------|-------|
| Younger than 16 | 34    |
| 16-19           | 844   |
| 20-29           | 6,071 |
| 30-39           | 3,604 |
| 40-49           | 1,922 |
| 50-59           | 1,596 |
| 60-69           | 899   |
| 70-79           | 320   |
| 80-89           | 86    |
| Above 90        | 11    |