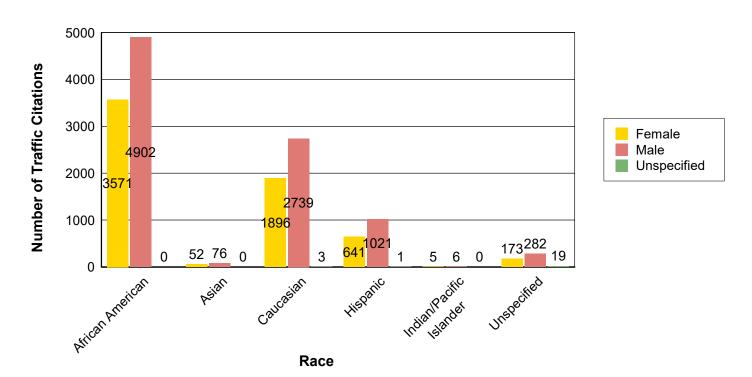

## **Traffic Citations by Race & Sex**

|                         | Female | Male  | Unspecified | Total  |      |
|-------------------------|--------|-------|-------------|--------|------|
| African American        | 3,571  | 4,902 | 0           | 8,473  | 55%  |
| Asian                   | 52     | 76    | 0           | 128    | 0%   |
| Caucasian               | 1,896  | 2,739 | 3           | 4,638  | 30%  |
| Hispanic                | 641    | 1,021 | 1           | 1,663  | 10%  |
| Indian/Pacific Islander | 5      | 6     | 0           | 11     | 0%   |
| Unspecified             | 173    | 282   | 19          | 474    | 3%   |
| Total                   | 6,338  | 9,026 | 23          | 15,387 | 100% |