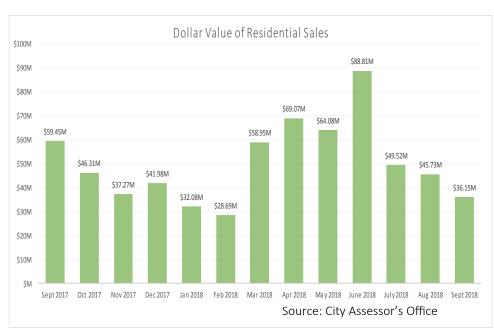

Other Key Statistics

| New Business Licenses (Number)         | 67              |
|----------------------------------------|-----------------|
| Total Value                            | \$<br>36,197    |
| Value Per License                      | \$<br>540       |
| YTD Retail Sales Tax                   | \$<br>2,676,462 |
| YTD Meals Tax                          | \$<br>5,698,114 |
| YTD Transient Lodging Tax (per MUNIS)  | \$<br>2,137,654 |
| YTD Transient Lodging Tax (Per RAPIDS) | \$<br>2,119,571 |
| Variance due to Timing/Accruals        | \$<br>18,083    |