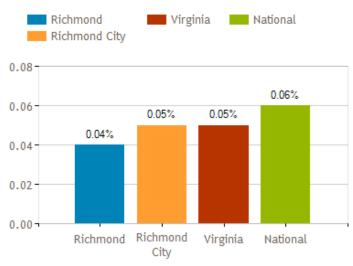

#### Unemployment Rate

- The local unemployment rate increased by .1% in August. However, the change is not statistically significant, nor is it seasonally adjusted. September information is currently unavailable.
- The City's unemployment rate continues to be below the national average level and is above the state level in August.
- ◆ The Federal Reserve cites a target 4.5% median unemployment as part of their dual mandate for price stability and maximum sustainable employment. The current local rate is well below the stated target, and represents a tight local labor market.