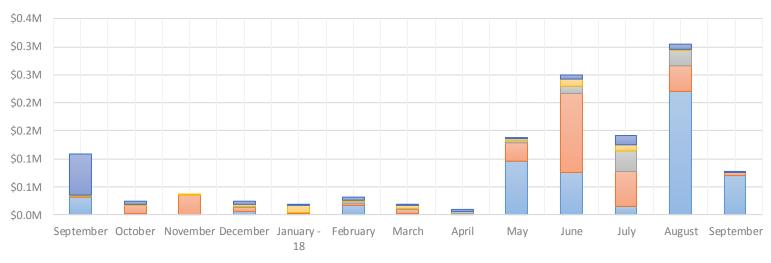

Exhibit 6 provides a snap-shot of account payable aging as of September 30, 2018, as well as the month-to-month aging beginning in September 30, 2017.

Exhibit 7 provides the breakdown of the delinquent tax figures.

| Month        | 0 - 30    | 31 - 60  | 61 - 90  | 91 - 120 | 121 +     | <b>Grand Total</b> |
|--------------|-----------|----------|----------|----------|-----------|--------------------|
| September    | \$ 32,164 | \$ 1,145 | \$ 1,200 | \$ 745   | \$ 72,795 | \$ 108,049         |
| October      | 2,464     | 14,958   | 607      | 319      | 5,514     | 23,862             |
| November     | 452       | 34,939   | 0        | 133      | 0         | 35,524             |
| December     | 5,694     | 7,565    | 2,957    | 1,992    | 7,187     | 25,395             |
| January - 18 | 2,135     | 1,980    | 798      | 11,805   | 1,602     | 18,320             |
| February     | 16,708    | 3,655    | 3,803    | 2,470    | 4,899     | 31,535             |
| March        | 2,324     | 7,281    | 2,706    | 5,657    | 1,359     | 19,327             |
| April        | 813       | 1,890    | 2,805    | 1,384    | 2,151     | 9,043              |
| May          | 95,860    | 32,853   | 4,208    | 3,601    | 712       | 137,234            |
| June         | 75,305    | 140,540  | 13,857   | 12,033   | 8,413     | 250,148            |
| July         | 14,914    | 62,311   | 36,132   | 11,236   | 17,630    | 142,223            |
| August       | 220,666   | 44,845   | 28,123   | 1,557    | 9,827     | 305,018            |
| September    | 70,836    | 4,136    | 220      | 0        | 547       | 75,739             |

## AP Aging Data for Fiscal Year 2018-19

■0-30 ■31-60 ■61-90 ■91-120 ■121+