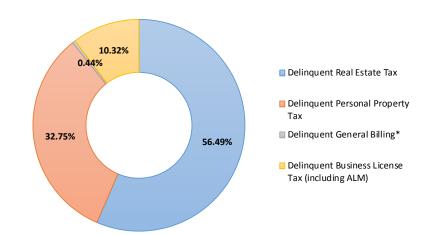

Exhibit 6 provides a snap-shot of account payable aging as of September 30, 2018, as well as the month-to-month aging beginning in September 30, 2017.

Exhibit 7 provides the breakdown of the delinquent tax figures.

## YTD FY18 Delinquent Taxes

| Description                                     | Amount           |
|-------------------------------------------------|------------------|
| Delinquent Real Estate Tax                      | \$<br>28,295,223 |
| Delinquent Personal Property Tax                | 16,401,998       |
| Delinquent General Billing*                     | 221,449          |
| Delinquent Business License Tax (including ALM) | 5,167,337        |
| Grand Total                                     | \$<br>50,086,007 |

#### Notes:

- \* Special Assessment Against Real Estate are additional charges billed to property/parcel owners because the property has not been kept up to code. The lien can be for the following:
  - · Weed Clearance: Cutting grass / yard work
  - Refuse Clearance: Cleaning of property of trash and miscellaneous items
  - · Boarding: Covering by placing a board to deter from entry
  - Partial Demolition: Partial removal of building or fixture on a property
  - · Full Demolition: Complete removal of building or fixture on the property