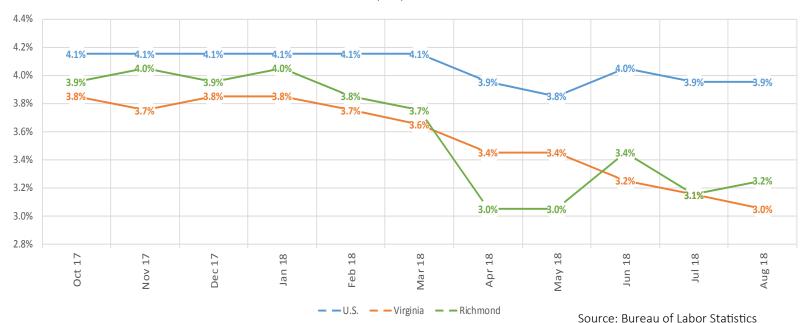

#### Unemployment Rate

- The local unemployment rate increased by .1% in August. However, the change is not statistically significant, nor is it seasonally adjusted. September information is currently unavailable.
- The City's unemployment rate continues to be below the national average level and is above the state level in August.
- ◆ The Federal Reserve cites a target 4.5% median unemployment as part of their dual mandate for price stability and maximum sustainable employment. The current local rate is well below the stated target, and represents a tight local labor market.

Source: Department of Finance

- ◆ The national unemployment rate was 3.9% in August compared to December 2000, when the national unemployment rate was also 3.9%.
- Note: The unemployment rate only counts those who: 1) Do not have a job. 2) Have looked for work in the prior 4 weeks, and are currently available for work. So, individuals who have not submitted resumes, contacted potential employers, placed job advertisements, etc., in the last 4 weeks, are not included as unemployed. Those individuals are instead excluded from the labor force.