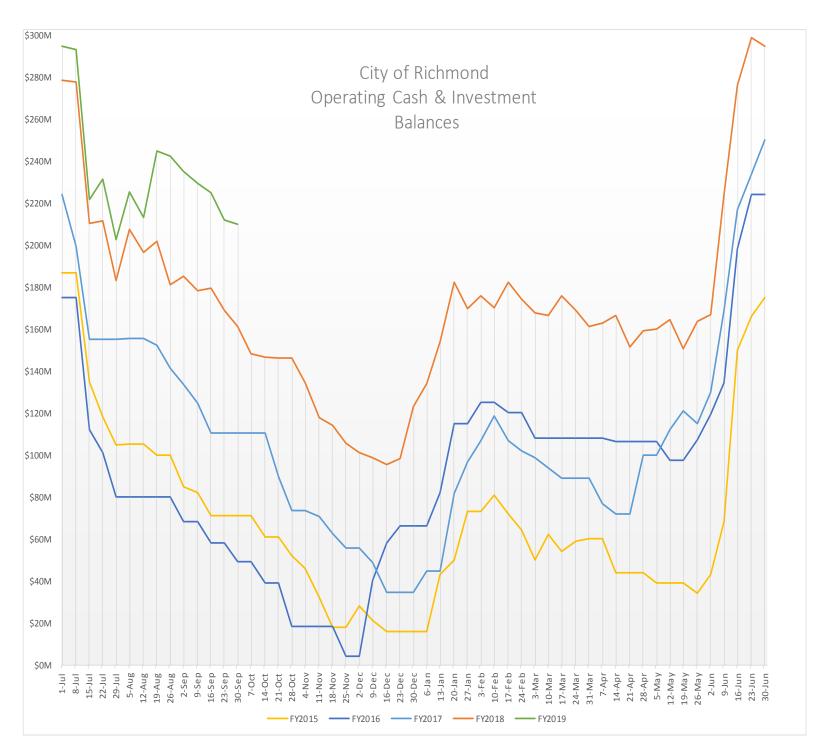

Exhibit 3 provides summary encumbrances by department totaling \$17.8 million. City Sheriff, Public Works, and Public Health are agencies with large encumbrances.

Exhibit 4 shows a graphical depiction of the City-wide operating cash and investment balances on a month-to-month basis for the fiscal years 2015 to 2019.