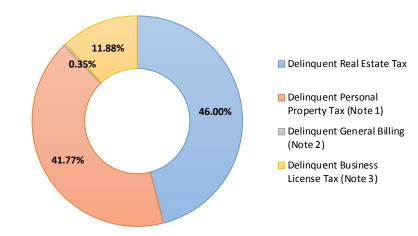

Exhibit 6 provides a snap-shot of account payable aging as of September 30, 2018, as well as the month-to-month aging beginning in September 30, 2017.

Exhibit 7 provides the breakdown of the delinquent tax figures.

### YTD FY19 Delinquent Taxes

| Description                               | Amount           |
|-------------------------------------------|------------------|
| Delinquent Real Estate Tax                | \$<br>21,881,506 |
| Delinquent Personal Property Tax (Note 1) | 19,868,863       |
| Delinquent General Billing (Note 2)       | 166,273          |
| Delinquent Business License Tax (Note 3)  | 5,650,734        |
| Grand Total                               | \$<br>47,567,376 |

#### Note:

- 1. Delinquent personal propery taxes amount does not include vehicle license fees.
- 2. Special assessments against real estate.
- 3. Includes ALM.