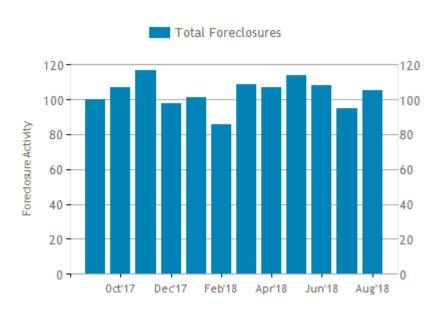

5,698,114 |
| YTD Transient Lodging Tax (per MUNIS)  | \$<br>2,137,654 |
| YTD Transient Lodging Tax (Per RAPIDS) | \$<br>2,119,571 |
| Variance due to Timing/Accruals        | \$<br>18,083    |

Source: Department of Finance

- ◆ The national unemployment rate was 3.9% in August compared to December 2000, when the national unemployment rate was also 3.9%.
- Note: The unemployment rate only counts those who: 1) Do not have a job. 2) Have looked for work in the prior 4 weeks, and are currently available for work. So, individuals who have not submitted resumes, contacted potential employers, placed job advertisements, etc., in the last 4 weeks, are not included as unemployed. Those individuals are instead excluded from the labor force.



## **Exhibit 8—Continued**





## Foreclosure Data





Source: RealtyTrac.com

Appendix

#### APPENDIX A

# CITY OF RICHMOND, VIRGINIA BUDGETARY COMPARISON SCHEDULE GENERAL FUND REVENUES FOR THE MONTH ENDED SEPTEMBER 30, 2018 (UNAUDITED)

|                                                         |            |                                       |                                       | FY19                    | FY19         | Variance            |
|---------------------------------------------------------|------------|---------------------------------------|---------------------------------------|-------------------------|--------------|---------------------|
|                                                         | YTD FY18   | FY19                                  | YTD FY19                              | <b>Budget to Actual</b> | %