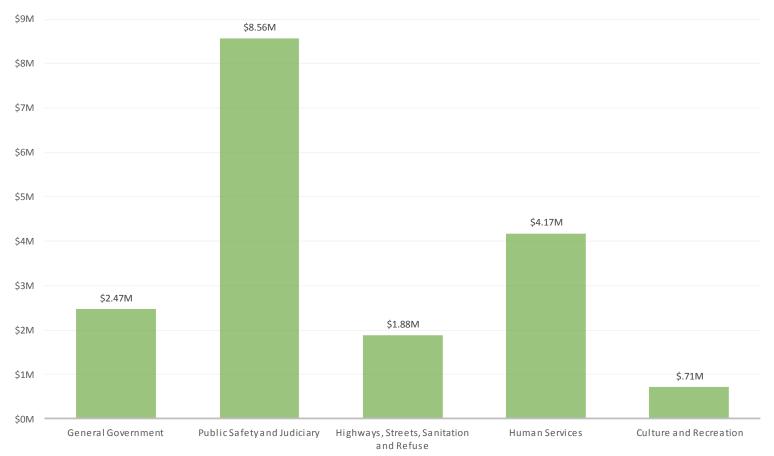

Exhibit 3 provides summary encumbrances by department totaling \$17.8 million. City Sheriff, Public Works, and Public Health are agencies with large encumbrances.

Exhibit 4 shows a graphical depiction of the City-wide operating cash and investment balances on a month-to-month basis for the fiscal years 2015 to 2019.

| Source                                   | FY19 |            |  |  |  |
|------------------------------------------|------|------------|--|--|--|
|                                          | End  | umbrances  |  |  |  |
| General Government                       | \$   | 2,467,390  |  |  |  |
| Public Safety and Judiciary              |      | 8,562,528  |  |  |  |
| Highways, Streets, Sanitation and Refuse |      | 1,876,319  |  |  |  |
| Human Services                           |      | 4,174,219  |  |  |  |
| Culture and Recreation                   |      | 714,762    |  |  |  |
| Grand Total General Fund Encumbrances    | \$   | 17,795,218 |  |  |  |