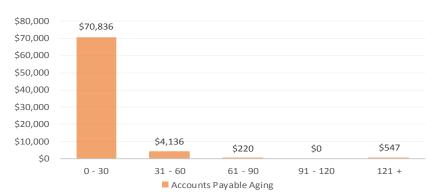

Exhibit 6 provides a snap-shot of account payable aging as of September 30, 2018, as well as the month-to-month aging beginning in September 30, 2017.

Exhibit 7 provides the breakdown of the delinquent tax figures.

#### **Aging Report**

| Days     | Amount       |
|----------|--------------|
| 0 - 30   | \$<br>70,836 |
| 31 - 60  | 4,136        |
| 61 - 90  | 220          |
| 91 - 120 | 0            |
| 121 +    | 547          |
| Total    | \$<br>75,739 |