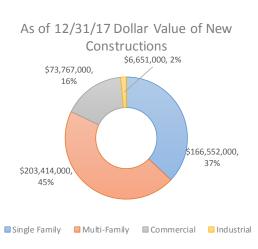

| \$<br>5,698,114 |
| YTD Transient Lodging Tax (per MUNIS)  | \$<br>2,137,654 |
| YTD Transient Lodging Tax (Per RAPIDS) | \$<br>2,119,571 |
| Variance due to Timing/Accruals        | \$<br>18,083    |

Source: Department of Finance

- ◆ The national unemployment rate was 3.9% in August compared to December 2000, when the national unemployment rate was also 3.9%.
- Note: The unemployment rate only counts those who: 1) Do not have a job. 2) Have looked for work in the prior 4 weeks, and are currently available for work. So, individuals who have not submitted resumes, contacted potential employers, placed job advertisements, etc., in the last 4 weeks, are not included as unemployed. Those individuals are instead excluded from the labor force.



## **Exhibit 8—Continued**





## Foreclosure Data





Source: RealtyTrac.com

Appendix

#### APPENDIX A

# CITY OF RICHMOND, VIRGINIA BUDGETARY COMPARISON SCHEDULE GENERAL FUND REVENUES FOR THE MONTH ENDED SEPTEMBER 30, 2018 (UNAUDITED)

|                                                         |            |                                       |                                       | FY19                    | FY19         | Variance            |
|---------------------------------------------------------|------------|---------------------------------------|---------------------------------------|-------------------------|--------------|---------------------|
|                                                         | YTD FY18   | FY19                                  | YTD FY19                              | <b