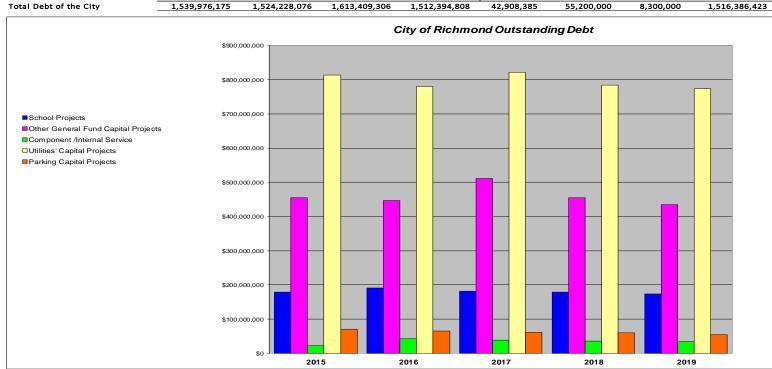

Exhibit 5 is a chart of the City's outstanding long term debt as of June 30 for fiscal years 2015 to 2018, as well as the debt related activity for the period ending September 30, 2018. Outstanding General Fund supported debt, including debt for schools capitals projects has increased from \$633.6 million to \$654.9 million. During the same period the debt associated with school capital projects increased from \$179.5 million at the end of June 30, 2015 to \$186.4 million as of September 30, 2018.

| Paid From General Fund   Schools Capital Projects - CIP   179,463,159                                                                                                                                                                                                                                                                                                                                                                                                                                                                                                                                                                                                                                                                                                                                                                                                                                                                                                                                                                                                                                                                                                                                                                                                                                                                                                                                                                                                                                                                                                                                                                                                                                                                                                                                                                                                                                                                                                                                                                                                                                                          | Debt<br>Outstanding<br>June 30, 2016 | Debt<br>Outstanding<br>June 30, 2017 | Debt<br>Outstanding<br>June 30, 2018 | FY 2019<br>Payments<br>of Principal | FY 2019<br>New Debt<br>Issued | FY 2019<br>Refunded<br>Debt | Debt<br>Outstanding<br>August 31, 2018 |
|--------------------------------------------------------------------------------------------------------------------------------------------------------------------------------------------------------------------------------------------------------------------------------------------------------------------------------------------------------------------------------------------------------------------------------------------------------------------------------------------------------------------------------------------------------------------------------------------------------------------------------------------------------------------------------------------------------------------------------------------------------------------------------------------------------------------------------------------------------------------------------------------------------------------------------------------------------------------------------------------------------------------------------------------------------------------------------------------------------------------------------------------------------------------------------------------------------------------------------------------------------------------------------------------------------------------------------------------------------------------------------------------------------------------------------------------------------------------------------------------------------------------------------------------------------------------------------------------------------------------------------------------------------------------------------------------------------------------------------------------------------------------------------------------------------------------------------------------------------------------------------------------------------------------------------------------------------------------------------------------------------------------------------------------------------------------------------------------------------------------------------|--------------------------------------|--------------------------------------|--------------------------------------|-------------------------------------|-------------------------------|-----------------------------|----------------------------------------|
| General Government Projects-CIP   228,275,402     Justice Center Project   121,736,841     Carpenter Center Project   20,770,227     Transportation Infrastructure   62,013,988     Coliseum Project   4,404,895     Cemetery Projects   298,732     730 Theatre Row Building   7,160,288     Coliseum Parking Garage   - RMA Expressway Parking   - Revenue Bonds   633,623,532                                                                                                                                                                                                                                                                                                                                                                                                                                                                                                                                                                                                                                                                                                                                                                                                                                                                                                                                                                                                                                                                                                                                                                                                                                                                                                                       | ·                                    |                                      |                                      |                                     |                               |                             |                                        |
| Justice Center Project                                                                                                                                                                                                                                                                                                                                                                                                                                                                                                                                                                                                                                                                                                                                                                                                                                                                                                                                                                                                                                                                                                                                                                                                                                                                                                                                                                                                                                                                                                                                                                                                                                                                                                                                                                                                                                                                                                                                                                                                                                                                                                         | 190,397,322                          | 181,548,336                          | 178,852,448                          | 5,110,269                           | 12,669,678                    | -                           | 186,411,85                             |
| Carpenter Center Project         20,770,227           Transportation Infrastructure         62,013,988           Coliseum Project         4,404,895           Cemetery Projects         298,732           730 Theatre Row Building         7,160,288           Coliseum Parking Garage         -           RMA Expressway Parking Garage         -           EDA - Leigh St Training Camp Project         9,500,000           Bond Anticipation Line of Credit         -           Subtotal General Fund         633,623,532           Paid From Internal Service Fund/Component Units           Fleet Internal Svs Fund         6,263,596           Advantage Richmond Corporation         5,999,238           EDA - Stone Brewery Project         -           HUD Section 108 Notes         10,125,000           Subtotal ISF Funds/Compont Units         22,387,834           Paid From Enterprise Funds         69,734,773           Parking - General Obligation Bonds         69,734,773           Subtotal Parking Enterprise Fund         69,734,773           Utilities - General Obligation Bonds         10,2859,097           Utilities - Revenue Bonds         711,370,939                                                                                                                                                                                                                                                                                                                                                                                                                                                                                                                                                                                                                                                                                                                                                                                                                                                                                                                                        | 237,255,608                          | 220,488,245                          | 251,488,697                          | 14,620,646                          | 26,038,017                    | -                           | 262,906,06                             |
| Transportation Infrastructure                                                                                                                                                                                                                                                                                                                                                                                                                                                                                                                                                                                                                                                                                                                                                                                                                                                                                                                                                                                                                                                                                                                                                                                                                                                                                                                                                                                                                                                                                                                                                                                                                                                                                                                                                                                                                                                                                                                                                                                                                                                                                                  | 95,673,439                           | 93,321,884                           | 87,995,666                           | 14,825                              | -                             | -                           | 87,980,84                              |
| Coliseum Project 4,404,895 Cemetery Projects 298,732 730 Theatre Row Building 7,160,288 Coliseum Parking Garage - RMA Expressway Parking Garage - EDA - Leigh St Training Camp Project 9,500,000 Bond Anticipation Line of Credit - Subtotal General Fund 633,623,532  Paid From Internal Service Fund/Component Units Fleet Internal Svs Fund 6,263,596 Advantage Richmond Corporation 5,999,238 EDA - Stone Brewery Project - HUD Section 108 Notes 10,125,000 Subtotal ISF Funds/Compont Units 22,387,834  Paid From Enterprise Funds  Parking - General Obligation Bonds 69,734,773 Subtotal Parking Enterprise Fund 102,859,097 Utilities - General Obligation Bonds 711,370,939                                                                                                                                                                                                                                                                                                                                                                                                                                                                                                                                                                                                                                                                                                                                                                                                                                                                                                                                                                                                                                                                                                                                                                                                                                                                                                                                                                                                                                          | 19,750,566                           | 18,692,727                           | 16,604,092                           | 1,145,329                           | =                             | =                           | 15,458,76                              |
| Cemetery Projects         298,732           730 Theatre Row Building         7,160,288           Coliseum Parking Garage         -           RMA Expressway Parking Garage         -           EDA - Leigh St Training Camp Project         9,500,000           Bond Anticipation Line of Credit         -           Subtotal General Fund         633,623,532           Paid From Internal Service Fund/Component Units         Fleet Internal Sys Fund           Fleet Internal Sys Fund         6,263,596           Advantage Richmond Corporation         5,999,238           EDA - Stone Brewery Project         -           HUD Section 108 Notes         10,125,000           Subtotal ISF Funds/Compont Units         22,387,834           Paid From Enterprise Funds           Parking - General Obligation Bonds         69,734,773           Subtotal Parking Enterprise Fund         69,734,773           Utilities - General Obligation Bonds         102,859,097           Utilities - Revenue Bonds         711,370,939                                                                                                                                                                                                                                                                                                                                                                                                                                                                                                                                                                                                                                                                                                                                                                                                                                                                                                                                                                                                                                                                                         | 69,584,605                           | 65,566,281                           | 83,476,114                           | 3,459,057                           | 8,182,305                     | =                           | 88,199,36                              |
| Cemetery Projects   298,732   730   Theatre Row Building   7,160,288   Coliseum Parking Garage   - RMA Expressway Parking Garage   - P.                                                                                                                                                                                                                                                                                                                                                                                                                                                                                                                                                                                                                                                                                                                                                                                                                                                                                                                                                                                                                                                                                                                                                                                                                                                                                                                                                                                                                                                                                                                                                                                                                                                                                                                                                                                                                                                                                                                                                    | 3,776,228                            | 3,323,965                            | 2,859,786                            | 461,178                             | _                             | -                           | 2,398,60                               |
| Coliseum Parking Garage RMA Expressway Parking Garage EDA - Leigh St Training Camp Project Bond Anticipation Line of Credit Subtotal General Fund  Paid From Internal Service Fund/Component Units Fleet Internal Svs Fund Advantage Richmond Corporation EDA - Stone Brewery Project HUD Section 108 Notes Subtotal ISF Funds/Compont Units Paid From Enterprise Funds  Parking - General Obligation Bonds Subtotal Parking Enterprise Fund  Utilities - General Obligation Bonds Utilities - Revenue Bonds Tendit 9,500,000  - 9,500,000 - 9,500,000 - 9,500,000 - 10,125,000 - 10,125,000 - 10,125,000 - 10,125,000 - 10,125,000 - 10,125,000 - 10,125,000 - 10,125,000 - 10,125,000 - 10,125,000 - 10,125,000 - 10,125,000 - 10,125,000 - 10,125,000 - 10,125,000 - 10,125,000 - 10,125,000 - 10,125,000 - 10,125,000 - 10,125,000 - 10,125,000 - 10,125,000 - 10,125,000 - 10,125,000 - 10,125,000 - 10,125,000 - 10,125,000 - 10,125,000 - 10,125,000 - 10,125,000 - 10,125,000 - 10,125,000 - 10,125,000 - 10,125,000 - 10,125,000 - 10,125,000 - 10,125,000 - 10,125,000 - 10,125,000 - 10,125,000 - 10,125,000 - 10,125,000 - 10,125,000 - 10,125,000 - 10,125,000 - 10,125,000 - 10,125,000 - 10,125,000 - 10,125,000 - 10,125,000 - 10,125,000 - 10,125,000 - 10,125,000 - 10,125,000 - 10,125,000 - 10,125,000 - 10,125,000 - 10,125,000 - 10,125,000 - 10,125,000 - 10,125,000 - 10,125,000 - 10,125,000 - 10,125,000 - 10,125,000 - 10,125,000 - 10,125,000 - 10,125,000 - 10,125,000 - 10,125,000 - 10,125,000 - 10,125,000 - 10,125,000 - 10,125,000 - 10,125,000 - 10,125,000 - 10,125,000 - 10,125,000 - 10,125,000 - 10,125,000 - 10,125,000 - 10,125,000 - 10,125,000 - 10,125,000 - 10,125,000 - 10,125,000 - 10,125,000 - 10,125,000 - 10,125,000 - 10,125,000 - 10,125,000 - 10,125,000 - 10,125,000 - 10,125,000 - 10,125,000 - 10,125,000 - 10,125,000 - 10,125,000 - 10,125,000 - 10,125,000 - 10,125,000 - 10,125,000 - 10,125,000 - 10,125,000 - 10,125,000 - 10,125,000 - 10,125,000 - 10,125,000 - 10,125,000 - 10,125,000 - 10,125,000 - 10,125,000 - 10,125,000 - 10,125,000 - 10,125,000 - 10 | 249,027                              | 218,059                              | 187,065                              | 31,048                              | -                             | -                           | 156,01                                 |
| Coliseum Parking Garage RMA Expressway Parking Garage EDA - Leigh St Training Camp Project Bond Anticipation Line of Credit Subtotal General Fund  Paid From Internal Service Fund/Component Units Fleet Internal Svs Fund Advantage Richmond Corporation EDA - Stone Brewery Project HUD Section 108 Notes Subtotal ISF Funds/Compont Units Paid From Enterprise Funds  Parking - General Obligation Bonds Subtotal Parking Enterprise Fund  Utilities - General Obligation Bonds Utilities - Revenue Bonds Tendit 9,500,000  - 9,500,000 - 9,500,000 - 9,500,000 - 10,125,000 - 10,125,000 - 10,125,000 - 10,125,000 - 10,125,000 - 10,125,000 - 10,125,000 - 10,125,000 - 10,125,000 - 10,125,000 - 10,125,000 - 10,125,000 - 10,125,000 - 10,125,000 - 10,125,000 - 10,125,000 - 10,125,000 - 10,125,000 - 10,125,000 - 10,125,000 - 10,125,000 - 10,125,000 - 10,125,000 - 10,125,000 - 10,125,000 - 10,125,000 - 10,125,000 - 10,125,000 - 10,125,000 - 10,125,000 - 10,125,000 - 10,125,000 - 10,125,000 - 10,125,000 - 10,125,000 - 10,125,000 - 10,125,000 - 10,125,000 - 10,125,000 - 10,125,000 - 10,125,000 - 10,125,000 - 10,125,000 - 10,125,000 - 10,125,000 - 10,125,000 - 10,125,000 - 10,125,000 - 10,125,000 - 10,125,000 - 10,125,000 - 10,125,000 - 10,125,000 - 10,125,000 - 10,125,000 - 10,125,000 - 10,125,000 - 10,125,000 - 10,125,000 - 10,125,000 - 10,125,000 - 10,125,000 - 10,125,000 - 10,125,000 - 10,125,000 - 10,125,000 - 10,125,000 - 10,125,000 - 10,125,000 - 10,125,000 - 10,125,000 - 10,125,000 - 10,125,000 - 10,125,000 - 10,125,000 - 10,125,000 - 10,125,000 - 10,125,000 - 10,125,000 - 10,125,000 - 10,125,000 - 10,125,000 - 10,125,000 - 10,125,000 - 10,125,000 - 10,125,000 - 10,125,000 - 10,125,000 - 10,125,000 - 10,125,000 - 10,125,000 - 10,125,000 - 10,125,000 - 10,125,000 - 10,125,000 - 10,125,000 - 10,125,000 - 10,125,000 - 10,125,000 - 10,125,000 - 10,125,000 - 10,125,000 - 10,125,000 - 10,125,000 - 10,125,000 - 10,125,000 - 10,125,000 - 10,125,000 - 10,125,000 - 10,125,000 - 10,125,000 - 10,125,000 - 10,125,000 - 10,125,000 - 10,125,000 - 10 | 6,084,354                            | 5,084,301                            | 4,077,587                            | 1,026,100                           | -                             | -                           | 3,051,48                               |
| RMA Expressway Parking Garage EDA - Leigh St Training Camp Project Bond Anticipation Line of Credit Subtotal General Fund  Paid From Internal Service Fund/Component Units Fleet Internal Svs Fund 6,263,596 Advantage Richmond Corporation EDA - Stone Brewery Project HUD Section 108 Notes 10,125,000 Subtotal ISF Funds/Compont Units Paid From Enterprise Funds  Parking - General Obligation Bonds Subtotal Parking Enterprise Fund  Utilities - General Obligation Bonds Utilities - Revenue Bonds 711,370,939                                                                                                                                                                                                                                                                                                                                                                                                                                                                                                                                                                                                                                                                                                                                                                                                                                                                                                                                                                                                                                                                                                                                                                                                                                                                                                                                                                                                                                                                                                                                                                                                          |                                      |                                      | · · · · -                            | _                                   | _                             | _                           | _                                      |
| ### EDA - Leigh St Training Camp Project Bond Anticipation Line of Credit  Subtotal General Fund  #### Fund From Internal Service Fund/Component Units Fleet Internal Sys Fund Advantage Richmond Corporation EDA - Stone Brewery Project HUD Section 108 Notes Subtotal ISF Funds/Compont Units  #### Paid From Enterprise Funds  Parking - General Obligation Bonds Subtotal Parking Enterprise Fund  Utilities - General Obligation Bonds Utilities - Revenue Bonds  9,500,000 633,623,532  4,623,596 6,623,596 6,799,238 6,999,238 6,999,238 6,999,34,773  4,773  4,773  4,773  4,773  4,773  4,773  4,773  4,773  4,773  4,773  4,773  4,773  4,773  4,773  4,773  4,773  4,773  4,773  4,773  4,773  4,773  4,773  4,773                                                                                                                                                                                                                                                                                                                                                                                                                                                                                                                                                                                                                                                                                                                                                                                                                                                                                                                                                                                                                                                                                                                                                                                                                                                                                                                                                                                                 | _                                    | _                                    | _                                    | _                                   | _                             | _                           | _                                      |
| Bond Anticipation Line of Credit Subtotal General Fund  633,623,532  Paid From Internal Service Fund/Component Units Fleet Internal Sys Fund Advantage Richmond Corporation EDA - Stone Brewery Project HUD Section 108 Notes Subtotal ISF Funds/Compont Units  Paid From Enterprise Funds  Parking - General Obligation Bonds Subtotal Parking Enterprise Fund  Utilities - General Obligation Bonds Utilities - Revenue Bonds T11,370,939                                                                                                                                                                                                                                                                                                                                                                                                                                                                                                                                                                                                                                                                                                                                                                                                                                                                                                                                                                                                                                                                                                                                                                                                                                                                                                                                                                                                                                                                                                                                                                                                                                                                                    | 9,000,000                            | 9,000,000                            | 8,500,000                            | 200,000                             | 8,310,000                     | 8,300,000                   | 8,310,000                              |
| Paid From Internal Service Fund/Component Units Fleet Internal Sys Fund 6,263,596 Advantage Richmond Corporation 5,999,238 EDA - Stone Brewery Project 10,125,000 Subtotal ISF Funds/Compont Units 22,387,834  Paid From Enterprise Funds  Parking - General Obligation Bonds 69,734,773 Subtotal Parking Enterprise Fund 102,859,097 Utilities - General Obligation Bonds 102,859,097 Utilities - Revenue Bonds 711,370,939                                                                                                                                                                                                                                                                                                                                                                                                                                                                                                                                                                                                                                                                                                                                                                                                                                                                                                                                                                                                                                                                                                                                                                                                                                                                                                                                                                                                                                                                                                                                                                                                                                                                                                   | 5,000,000                            | 95,000,000                           | -//                                  | ,                                   | -,,                           | -,,                         | -,,                                    |
| Paid From Internal Service Fund/Component Units           Fleet Internal Svs Fund         6,263,596           Advantage Richmond Corporation         5,999,238           EDA - Stone Brewery Project         10,125,000           HUD Section 108 Notes         10,125,000           Subtotal ISF Funds/Compont Units         22,387,834           Paid From Enterprise Funds           Parking - General Obligation Bonds         69,734,773           Subtotal Parking Enterprise Fund         69,734,773           Utilities - General Obligation Bonds         102,859,097           Utilities - Revenue Bonds         711,370,939                                                                                                                                                                                                                                                                                                                                                                                                                                                                                                                                                                                                                                                                                                                                                                                                                                                                                                                                                                                                                                                                                                                                                                                                                                                                                                                                                                                                                                                                                         | 636,771,149                          | 692,243,798                          | 634,041,455                          | 26,068,452                          | 55,200,000                    | 8,300,000                   | 654,873,003                            |
| Subtotal ISF Funds/Compont Units         22,387,834           Paid From Enterprise Funds         69,734,773           Parking - General Obligation Bonds         69,734,773           Subtotal Parking Enterprise Fund         69,734,773           Utilities - General Obligation Bonds         102,859,097           Utilities - Revenue Bonds         711,370,939                                                                                                                                                                                                                                                                                                                                                                                                                                                                                                                                                                                                                                                                                                                                                                                                                                                                                                                                                                                                                                                                                                                                                                                                                                                                                                                                                                                                                                                                                                                                                                                                                                                                                                                                                           | 5,125,893<br>23,000,000              | 4,205,462<br>22,415,000              | 3,235,406<br>21,805,000              | =                                   | -<br>-                        | = =                         | 3,235,40<br>21,805,00                  |
| Paid From Enterprise Funds  Parking - General Obligation Bonds Subtotal Parking Enterprise Fund  Utilities - General Obligation Bonds Utilities - Revenue Bonds 102,859,097 11,370,939                                                                                                                                                                                                                                                                                                                                                                                                                                                                                                                                                                                                                                                                                                                                                                                                                                                                                                                                                                                                                                                                                                                                                                                                                                                                                                                                                                                                                                                                                                                                                                                                                                                                                                                                                                                                                                                                                                                                         | 10,125,000                           | 9,605,000                            | 9,080,000                            | 530,000                             | =                             | =                           | 8,550,00                               |
| Parking - General Obligation Bonds Subtotal Parking Enterprise Fund  Output  O | 41,973,590                           | 38,707,260                           | 35,361,305                           | 530,000                             | -                             | -                           | 34,831,30                              |
| Subtotal Parking Enterprise Fund 69,734,773  Utilities - General Obligation Bonds 102,859,097 Utilities - Revenue Bonds 711,370,939                                                                                                                                                                                                                                                                                                                                                                                                                                                                                                                                                                                                                                                                                                                                                                                                                                                                                                                                                                                                                                                                                                                                                                                                                                                                                                                                                                                                                                                                                                                                                                                                                                                                                                                                                                                                                                                                                                                                                                                            |                                      |                                      |                                      |                                     |                               |                             |                                        |
| Utilities - General Obligation Bonds 102,859,097 Utilities - Revenue Bonds 711,370,939                                                                                                                                                                                                                                                                                                                                                                                                                                                                                                                                                                                                                                                                                                                                                                                                                                                                                                                                                                                                                                                                                                                                                                                                                                                                                                                                                                                                                                                                                                                                                                                                                                                                                                                                                                                                                                                                                                                                                                                                                                         | 65,268,255                           | 60,712,484                           | 59,116,597                           | 5,494,093                           | -                             | -                           | 53,622,50                              |
| Utilities - Revenue Bonds 711,370,939                                                                                                                                                                                                                                                                                                                                                                                                                                                                                                                                                                                                                                                                                                                                                                                                                                                                                                                                                                                                                                                                                                                                                                                                                                                                                                                                                                                                                                                                                                                                                                                                                                                                                                                                                                                                                                                                                                                                                                                                                                                                                          | 65,268,255                           | 60,712,484                           | 59,116,597                           | 5,494,093                           | -                             | -                           | 53,622,504                             |
| Utilities - Revenue Bonds 711,370,939                                                                                                                                                                                                                                                                                                                                                                                                                                                                                                                                                                                                                                                                                                                                                                                                                                                                                                                                                                                                                                                                                                                                                                                                                                                                                                                                                                                                                                                                                                                                                                                                                                                                                                                                                                                                                                                                                                                                                                                                                                                                                          | 85,667,294                           | 66,227,017                           | 45,689,904                           | 10,815,840                          | _                             | _                           | 34,874,06                              |
|                                                                                                                                                                                                                                                                                                                                                                                                                                                                                                                                                                                                                                                                                                                                                                                                                                                                                                                                                                                                                                                                                                                                                                                                                                                                                                                                                                                                                                                                                                                                                                                                                                                                                                                                                                                                                                                                                                                                                                                                                                                                                                                                | 694,547,788                          | 755,518,747                          | 738,185,547                          | -                                   | _                             | _                           | 738,185,54                             |
|                                                                                                                                                                                                                                                                                                                                                                                                                                                                                                                                                                                                                                                                                                                                                                                                                                                                                                                                                                                                                                                                                                                                                                                                                                                                                                                                                                                                                                                                                                                                                                                                                                                                                                                                                                                                                                                                                                                                                                                                                                                                                                                                | 780,215,082                          | 821,745,764                          | 783,875,451                          | 10,815,840                          | -                             | -                           | 773,059,61                             |
| Total Debt of the City 1,539,976,175                                                                                                                                                                                                                                                                                                                                                                                                                                                                                                                                                                                                                                                                                                                                                                                                                                                                                                                                                                                                                                                                                                                                                                                                                                                                                                                                                                                                                                                                                                                                                                                                                                                                                                                                                                                                                                                                                                                                                                                                                                                                                           | 1.524.228.076                        | 1.613.409.306                        | 1.512.394.808                        | 42,908,385                          | 55,200,000                    | 8.300,000                   | 1,516,386,42                           |