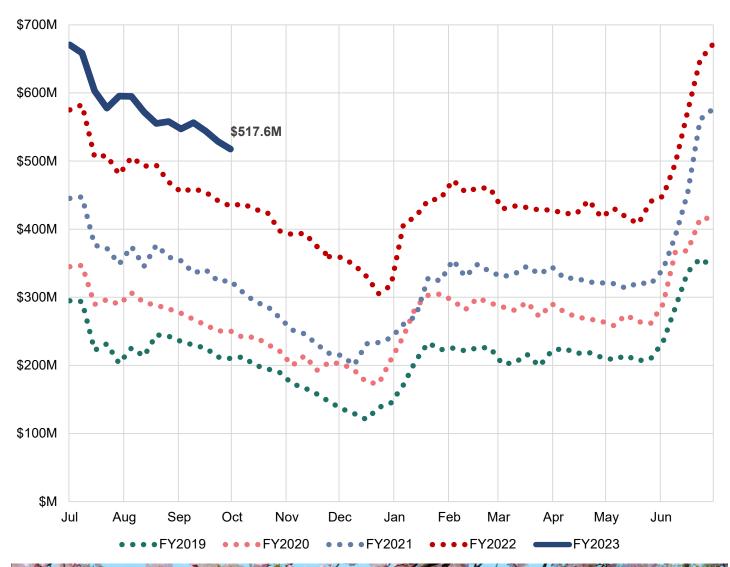

Table 3 and Figure 2 provide summary encumbrances by area totaling \$29.1 million.

Figure 3 shows a graphical depiction of the City-wide operating cash and investment balances on a month-to-month basis for the fiscal years 2019 through the reporting period.

### FIGURE 3 - OPERATING CASH & INVESTMENT BALANCES AS OF SEPTEMBER 30, 2022