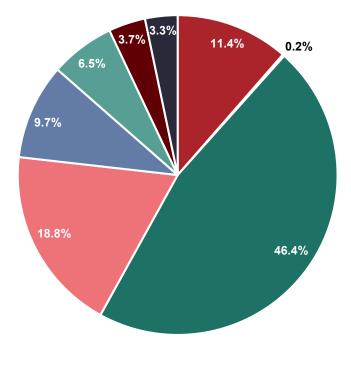

# TABLE 3, FIGURE 2 - FY23 GENERAL FUND ENCUMBRANCES

| General Fund<br>Encumbrance Source     | ncumbrance<br>ommitment |
|----------------------------------------|-------------------------|
| General Government                     | \$<br>3,330,289         |
| Judicial                               | 53,557                  |
| Public Safety                          | 13,524,034              |
| Public Works                           | 5,467,753               |
| Health & Welfare                       | 2,816,985               |
| Recreation & Cultural                  | 1,901,140               |
| Community Development                  | 1,086,506               |
| Non-Departmental/Other Public Services | 957,390                 |
| Grand Total General Fund Encumbrances  | \$<br>29,137,654        |