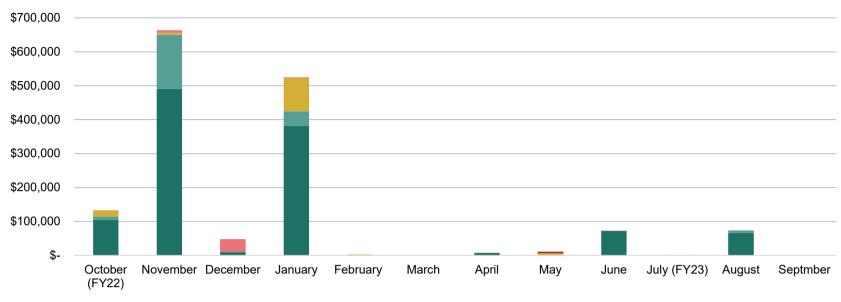

Figure 5 and Table 6 provide a snap-shot of accounts payable aging as of September 30, 2022.

Figure 6 and Table 7 provide the breakdown of delinquent tax figures.

Figures 7 through 9 and Table 8 highlight various economic indicators for the City of Richmond including historic unemployment, new business licenses, and information on real estate development and transactions. Foreclosure data is no longer available.

# FIGURE 5, TABLE 6- ACCOUNTS PAYABLE AGING REPORT

■0-30 Days ■31-60 Days ■61-90 Days ■91-120 Days ■121 Days +

| Month          | 0-30 Days     | 31-60 Days    | 61-90 Days   | 91-120 Days  | 121 Days +  | Total         |
|----------------|---------------|---------------|--------------|--------------|-------------|---------------|
| October (FY22) | \$<br>105,087 | \$<br>9,631   | \$<br>18,611 | \$<br>-      | \$<br>-     | \$<br>133,329 |
| November       | \$<br>491,035 | \$<br>158,749 | \$<br>6,490  | \$<br>7,466  | \$<br>-     | \$<br>663,740 |
| December       | \$<br>9,618   | \$<br>2,036   | \$<br>-      | \$<br>36,648 | \$<br>-     | \$<br>48,302  |
| January        | \$<br>381,318 | \$<br>43,041  | \$<br>98,889 | \$<br>1,586  | \$<br>-     | \$<br>524,834 |
| February       | \$<br>613     | \$<br>602     | \$<br>1,395  | \$<br>-      | \$<br>-     | \$<br>2,610   |
| March          | \$<br>-       | \$<br>-       | \$<br>-      | \$<br>-      | \$<br>-     | \$<br>-       |
| April          | \$<br>7,544   | \$<br>-       | \$<br>42     | \$<br>-      | \$<br>-     | \$<br>7,587   |
| May            | \$<br>-       | \$<br>-       | \$<br>7,023  | \$<br>-      | \$<br>4,000 | \$<br>11,023  |
| June           | \$<br>72,784  | \$<br>-       | \$<br>111    | \$<br>51     | \$<br>-     | \$<br>72,946  |
| July (FY23)    | \$<br>260     | \$<br>587     | \$<br>-      | \$<br>-      | \$<br>-     | \$<br>847     |
| August         | \$<br>66,509  | \$<br>7,478   | \$<br>-      | \$<br>-      | \$<br>-     | \$<br>73,987  |
| Septmber       | \$<br>117     | \$<br>-       | \$<br>-      | \$<br>-      | \$<br>-     | \$<br>117     |