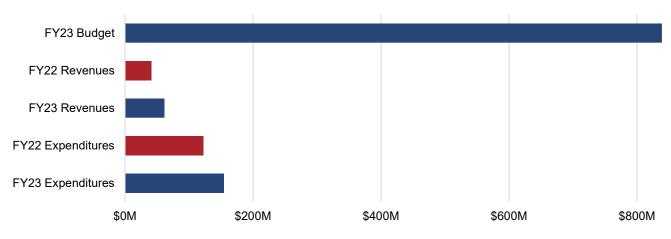

Figure 1 and Table 1 indicate that as of September 30, 2022, General Fund revenues totaled \$61.5 million, or 7.3%, of the budgeted annual revenue.

Figure 1 and Table 2 indicate that as of September 30, 2022, General Fund expenditures totaled \$154.3 million, which is 17.7% of the budgeted expenditures.

### FIGURE 1 - GENERAL FUND REVENUES VS. EXPENDITURES FY22-23 YTD