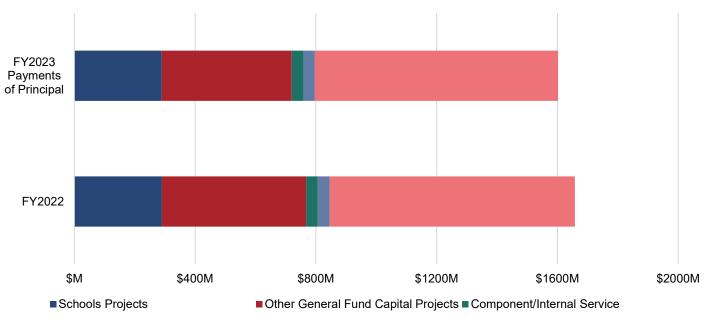

Figure 4 and Table 5 display the City's outstanding long term debt as of June 30 for fiscal years 2022 as well as the debt related activity in fiscal year 2023 through the period ending September 30, 2022. Outstanding General Fund supported debt, including debt for school capital projects, fell to \$719.8 million. During the same period the City-wide debt decreased from \$1.658 to \$1.602 billion.

# FIGURE 4, TABLE 5 - OUTSTANDING LONG TERM DEBT

Parking Capital Projects

Utilities Capital Projects

|                                                                                                                                                                 | FY2022                                                                     |                                                                        | FY2023 Payme                                 | nts | of Principal                  |                                                                             |
|-----------------------------------------------------------------------------------------------------------------------------------------------------------------|----------------------------------------------------------------------------|------------------------------------------------------------------------|----------------------------------------------|-----|-------------------------------|-----------------------------------------------------------------------------|
|                                                                                                                                                                 | Debt<br>Outstanding<br>une 30, 2022                                        | FY2023<br>Payments<br>f Principal                                      | FY2023<br>New Debt<br>Issued                 |     | FY2023<br>Refunded<br>Debt    | Debt<br>Outstanding<br>ıgust 31, 2022                                       |
| Paid from General Fund<br>Schools Capital Projects - GO Bonds<br>New Schools-Line of Credit BAN                                                                 | \$<br>289,841,013<br>-                                                     | \$<br>14,210,816<br>-                                                  | \$ 13,891,335<br>-                           | \$  | -                             | \$<br>289,521,532<br>-                                                      |
| General Government Projects-CIP<br>Justice Center Project<br>Carpenter Center Project<br>Transportation Infrastructure<br>Coliseum Project<br>Cemetery Projects | 231,018,436<br>75,136,473<br>11,952,783<br>99,483,566<br>943,661<br>62,532 | 19,402,407<br>1,142,585<br>1,305,993<br>6,139,737<br>465,694<br>31,233 | 20,721,388<br>-<br>13,397,277<br>-<br>-<br>- |     |                               | 232,337,417<br>73,993,888<br>10,646,790<br>106,741,106<br>477,967<br>31,299 |
| 730 Theatre Row Building<br>EDA - Leigh St Training Camp Project<br>City CIP Projects-Line of Credit BAN<br>Subtotal General Fund                               | 6,560,000<br>52,600,000<br>767,598,464                                     | 475,000<br>43,173,465                                                  | -<br>-<br>48,010,000                         |     | -<br>52,600,000<br>52,600,000 | -<br>6,085,000<br>-<br>719,834,999                                          |
| Paid From Internal Service Fund/Component Units<br>Fleet Internal Service Fund<br>Advantage Richmond Corporation                                                | 9,175,000<br>-                                                             | -                                                                      | 3,220,000                                    |     | -                             | 12,395,000                                                                  |
| EDA - Stone Brewery Project<br>HUD Section 108 Notes<br>Subtotal ISF Funds/Component Units                                                                      | 19,115,000<br>9,126,000<br>37,416,000                                      | -<br>700,000<br><i>700,000</i>                                         | -<br>-<br>3,220,000                          |     | -                             | 19,115,000<br>8,426,000<br>39,936,000                                       |
| Paid From Enterprise Funds<br>Parking - General Obligation Bonds<br>Subtotal Parking Enterprise Fund                                                            | 40,240,000<br><i>40,240,000</i>                                            | 3,470,000<br><i>3,470,000</i>                                          | -                                            |     | -                             | 36,770,000<br>36,770,000                                                    |
| Utilities-General Oblig Bonds & Notes<br>Utilities - Revenue Bonds<br>Subtotal Utilities' Enterprise Funds                                                      | 18,332,083<br>794,084,475<br><i>812,416,5</i> 57                           | 4,007,918<br>2,005,233<br><i>6,013,151</i>                             | 6,760,000<br>-<br>6,760,000                  |     | 7,400,000<br><i>7,400,000</i> | 13,684,165<br>792,079,242<br>805,763,406                                    |
| Total Debt of the City                                                                                                                                          | \$<br>1,657,671,021                                                        | \$<br>53,356,616                                                       | \$ 57.990.000                                | \$  | 60,000,000                    | \$<br>1,602,304,405                                                         |