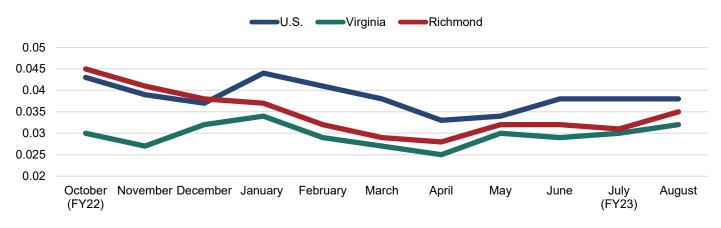

### FIGURE 7 - UNEMPLOYMENT

• The local unemployment rate increased to 3.7% in June.

• The Federal Reserve cites a target of 4.5% median unemployment as part of their dual mandate for price stability and maximum sustainable employment. The current rate is below the target.

Note: The unemployment rate only counts those who: 1) Do not have a job; 2) have looked for work in the prior 4 weeks and are currently available for work. Individuals who have not submitted resumes, contacted potential employers, placed job advertisements, etc. in the last 4 weeks are not included as unemployed. Those individuals are instead excluded from the labor force. Discrepancies between the unemployment statistics presented in this monthly synopses versus historical reports can be attested to the recent standardization of reporting to the Virginia Unemployment Local Area Unemployment Statistics (LAUS) database.