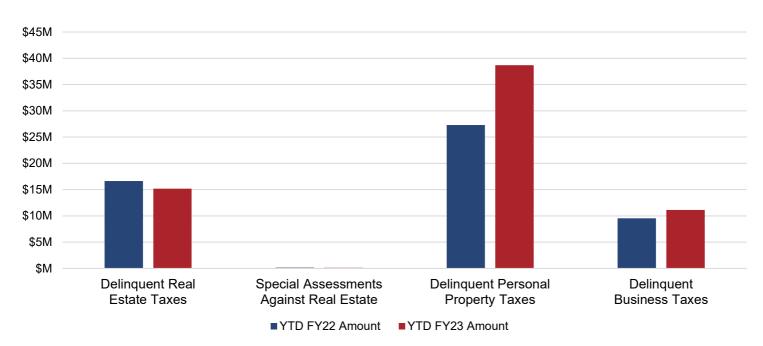

Figure 5 and Table 6 provide a snap-shot of accounts payable aging as of September 30, 2022.

Figure 6 and Table 7 provide the breakdown of delinquent tax figures.

Figures 7 through 9 and Table 8 highlight various economic indicators for the City of Richmond including historic unemployment, new business licenses, and information on real estate development and transactions. Foreclosure data is no longer available.

# **DELINQUENT TAXES**

|                                             | YTC | ) FY22 Amount | Y٦ | D FY23 Amount |
|---------------------------------------------|-----|---------------|----|---------------|
| Delinquent Real Estate Taxes                | \$  | 16,635,443    | \$ | 15,198,417    |
| Special Assessments Against Real Estate (1) |     | 165,288       |    | 133,058       |
| Delinquent Personal Property Taxes (2)      |     | 27,279,944    |    | 38,690,664    |
| Delinquent Business License Taxes (3)       |     | 9,535,517     |    | 11,135,392    |
| Total                                       | \$  | 53,616,192    | \$ | 65,157,531    |