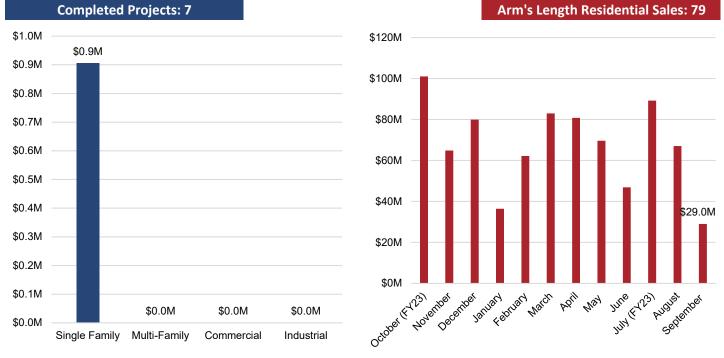

ilable for work. Individuals who have not submitted resumes, contacted potential employers, placed job advertisements, etc. in the last 4 weeks are not included as unemployed. Those individuals are instead excluded from the labor force. Discrepancies between the unemployment statistics presented in this monthly synopses versus historical reports can be attested to the recent standardization of reporting to the Virginia Unemployment Local Area Unemployment Statistics (LAUS) database.

### **TABLE 8 - NEW BUSINESS LICENSES**

| New Business Licenses | Total Value | Average Value per License |
|-----------------------|-------------|---------------------------|
| 55                    | \$22,076.00 | \$401.38                  |

### FIGURES 8 & 9 - VALUE OF NEW CONSTRUCTION/RESIDENTIAL SALES



#### APPENDIX A

### CITY OF RICHMOND, VIRGINIA BUDGETARY COMPARISON SCHEDULE GENERAL FUND REVENUES FOR THE MONTH ENDED SEPTEMBER 30. 2022 (UNAUDITED)

|                                                                                                                                                                                                                                                                                                                                                                                                                                                                                                                                                                                                                                               | YTD FY22