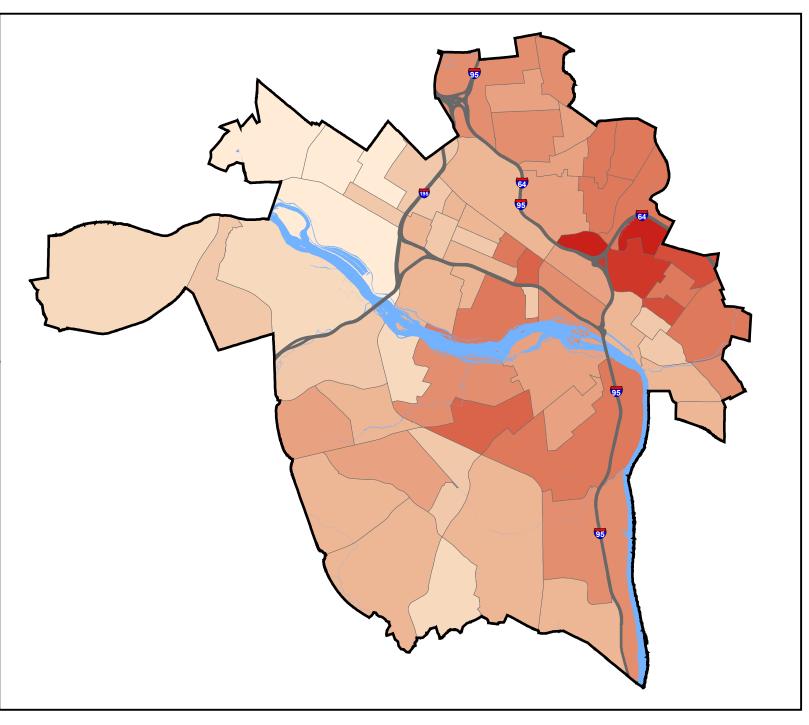

## No Vehicle Households - 2009-2013 ACS

## City of Richmond, VA

Geographic Information Systems

## No Vehicle Households percent

2.5 - 5%

5 - 10%

10 - 15%

15 - 20%

20 - 25%

25 - 30%

30 - 40%

...

40 - 50%

50 - 60%

60 - 70%

70% +

Source: U.S. Census Bureau, 2009-2013 American Community Survey