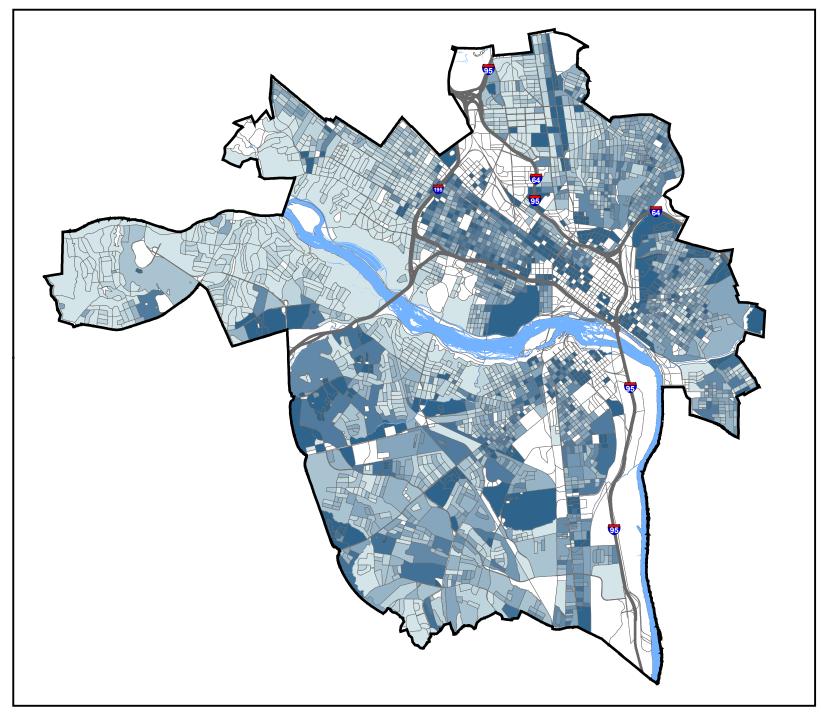

# **Housing: Renter-Occupied - 2010 Census**

## City of Richmond, VA

Geographic Information Systems

## Housing

### % renter occupied

0 - 10%

10.1 - 20%

20.1 - 30%

30.1 - 40%

40.1 - 50%

50.1 - 60%

60.1 - 70%

**-**0.4.000/

70.1 - 80%

80.1 - 90%

90.1 - 100%

n/a

#### Source:

U.S. Census Bureau, 2010 Census