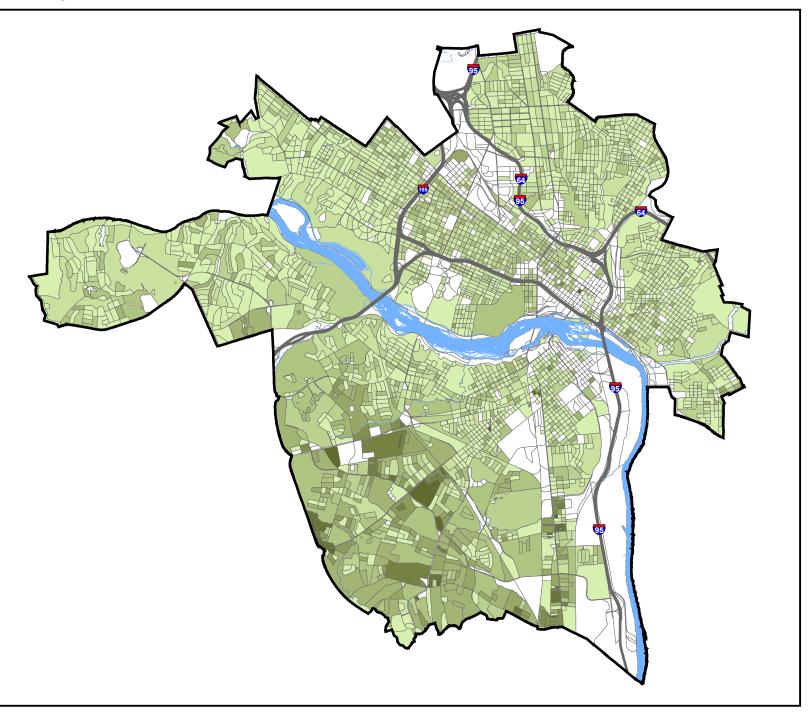

## **Hispanic Ethnicity - 2010 Census**

### City of Richmond, VA

Geographic Information Systems

# Hispanic Ethnicity % Hispanic or Latino

0%

0 - 2.5%

2.6 - 5%

5.1 - 10%

10.1 - 20%

20.1 - 30%

30.1 - 40%

40.1 - 50%

**50** 4 000/

50.1 - 60%

60.1 - 70%

70.1 - 100%

n/a

#### Source:

U.S. Census Bureau, 2010 Census

### Disclaimer:

The City of Richmond assumes no liability either for any errors, omissions, or inaccuracies in the information provided regardless of the cause of such or for any decision made, action taken, or action not taken by the user in reliance upon any maps or information provided herein.

1 inch = 2 miles 1:100,000