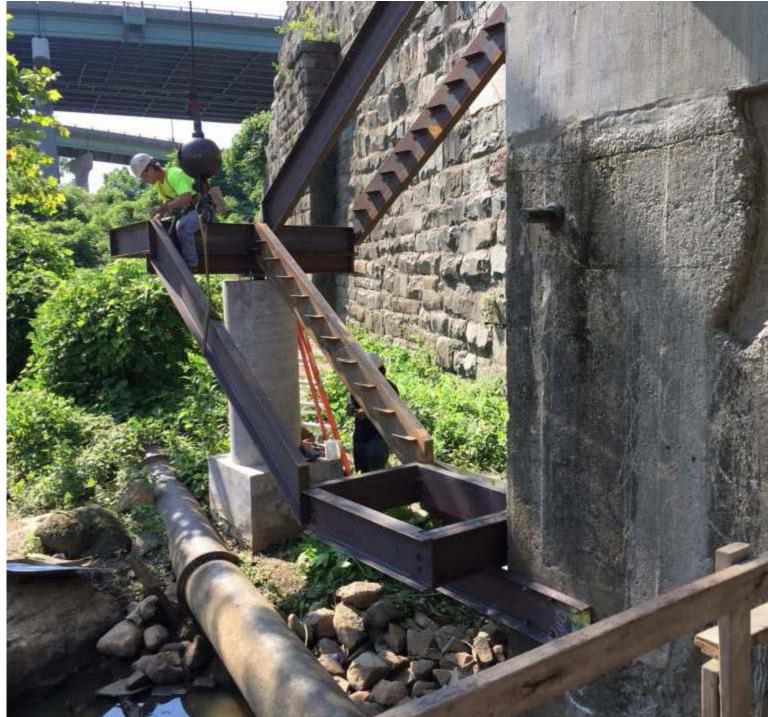

### 2) T. TYLER POTTERFIELD BRIDGE UPDATE

- PROGRESS
- FUNDING
- OPENING DATE

ADA-RELATED EARTHWORK UNDER WAY WITH 31 DECEMBER SUBSTANTIAL COMPLETION