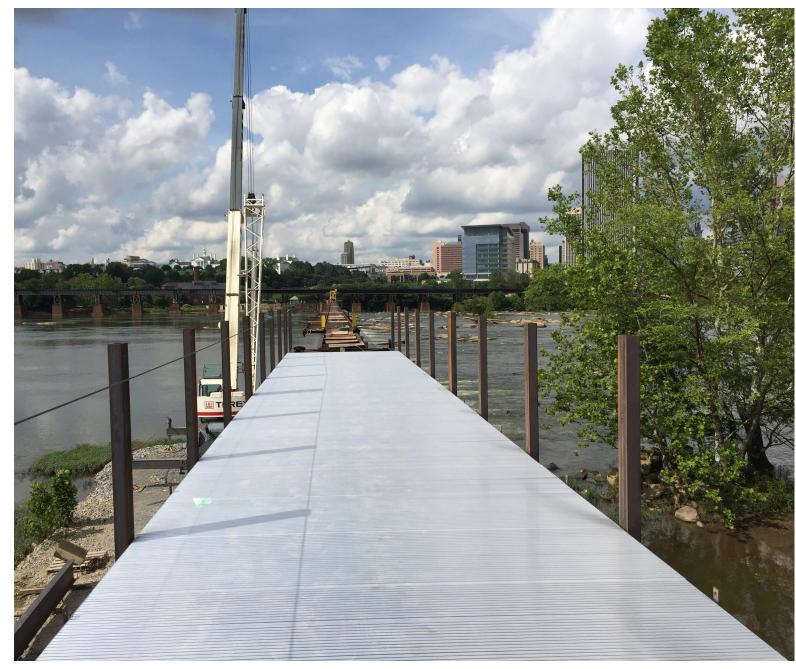

### 2) T. TYLER POTTERFIELD BRIDGE UPDATE

- PROGRESS
- FUNDING
- OPENING DATE

ADA-RELATED EARTHWORK UNDER WAY WITH 31 DECEMBER SUBSTANTIAL COMPLETION