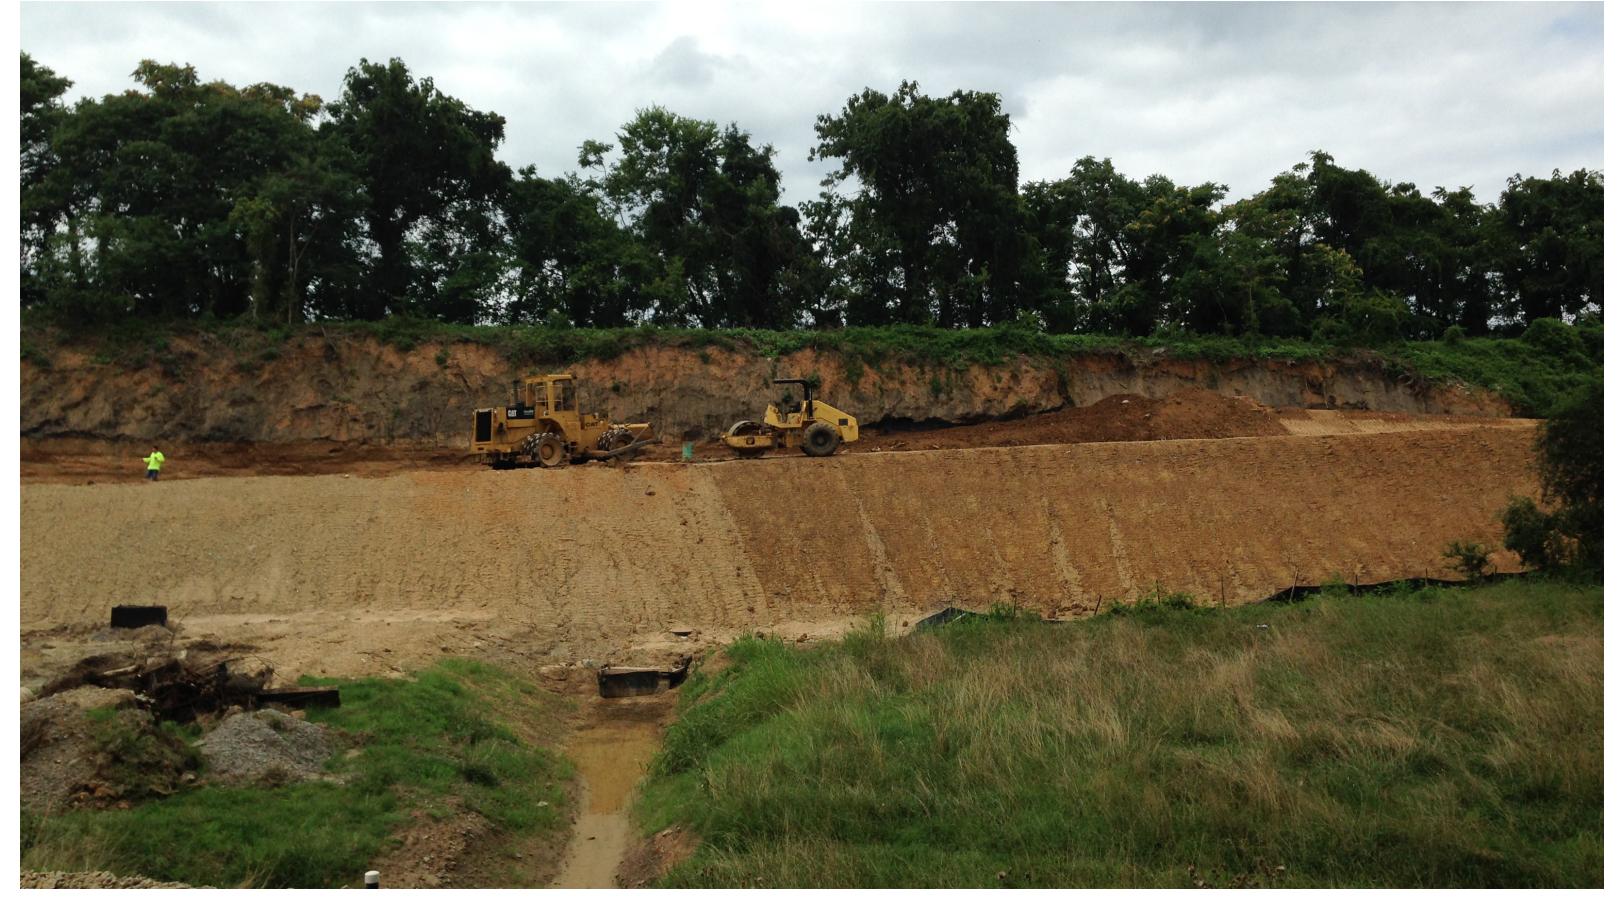

### 2) T. TYLER POTTERFIELD BRIDGE UPDATE

- PROGRESS
- FUNDING
- OPENING DATE

ADA-RELATED EARTHWORK UNDER WAY WITH 31 DECEMBER SUBSTANTIAL COMPLETION