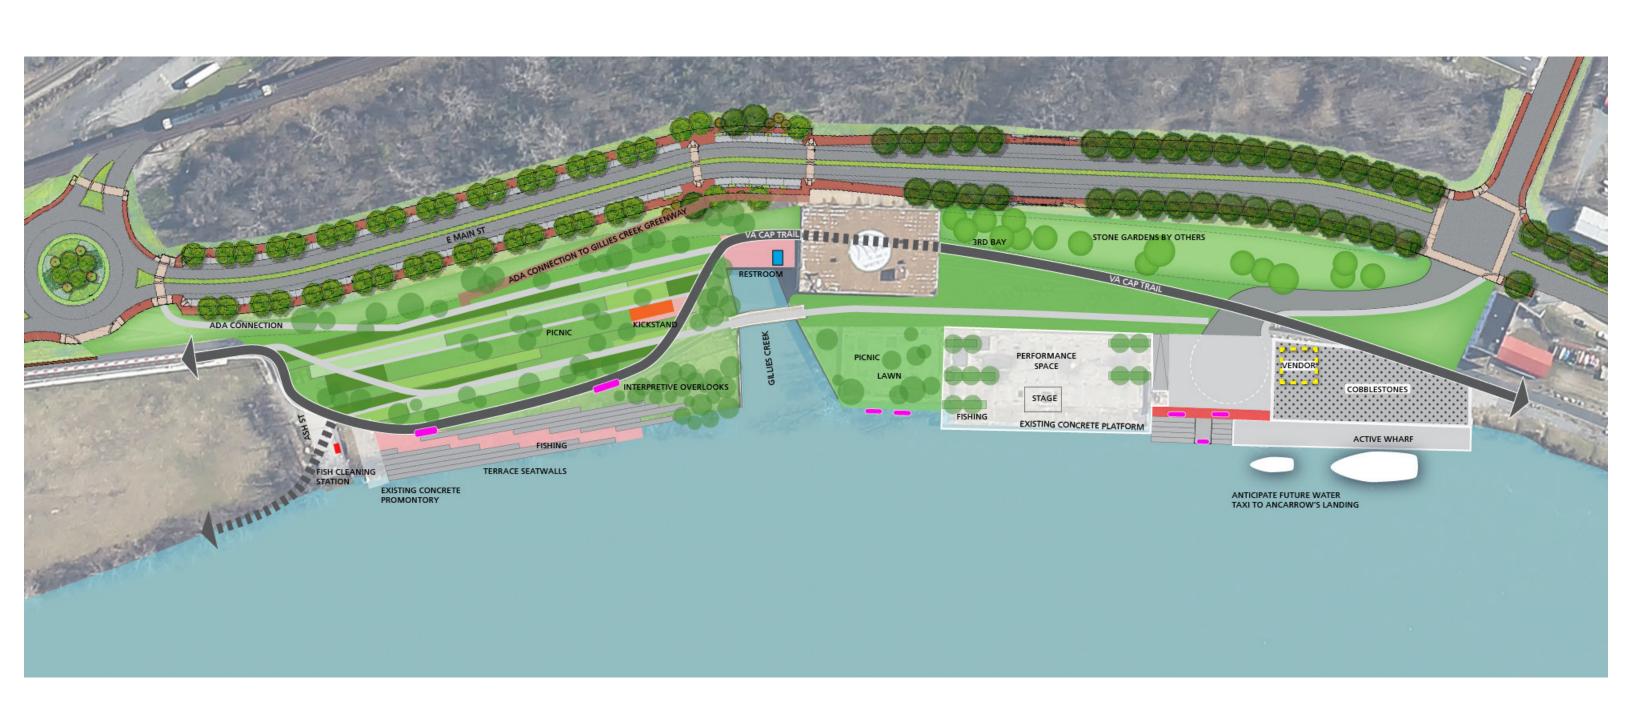

RICHMOND RIVERFRONT DOWNRIVER
HARGREAVES ASSOCIATES | CITY OF RICHMOND | 3 AUGUST 2016

INTERMEDIATE TERMINAL RENOVATION TO STONE BISTRO

STONE GARDENS - CONSERVE EXISTING TREES

REALIGNING THE VA CAP TRAIL UNDER THE BISTRO, REJOINING NEAR NICHOLSON

MAXIMIZE GREEN SPACE AT INTERMEDIATE