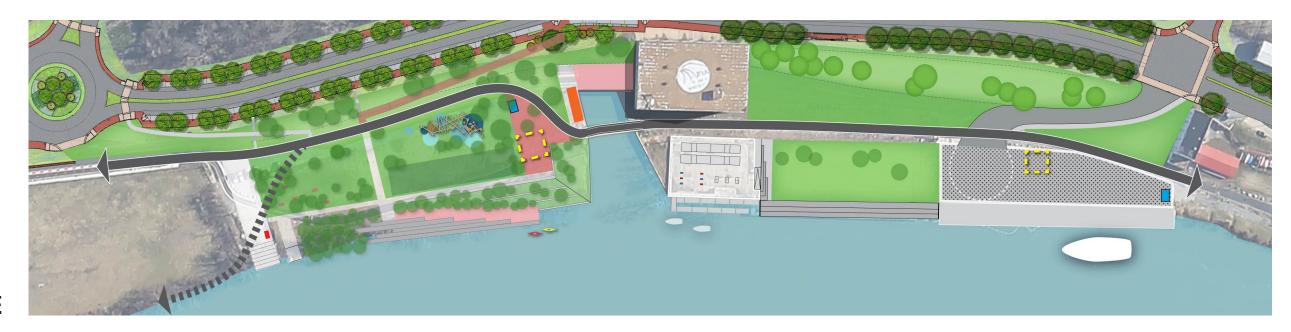

RICHMOND RIVERFRONT DOWNRIVER
HARGREAVES ASSOCIATES | CITY OF RICHMOND | 3 AUGUST 2016

INTERMEDIATE TERMINAL RENOVATION TO STONE BISTRO

STONE GARDENS - CONSERVE EXISTING TREES

REALIGNING THE VA CAP TRAIL UNDER THE BISTRO, REJOINING NEAR NICHOLSON

MAXIMIZE GREEN SPACE AT INTERMEDIATE