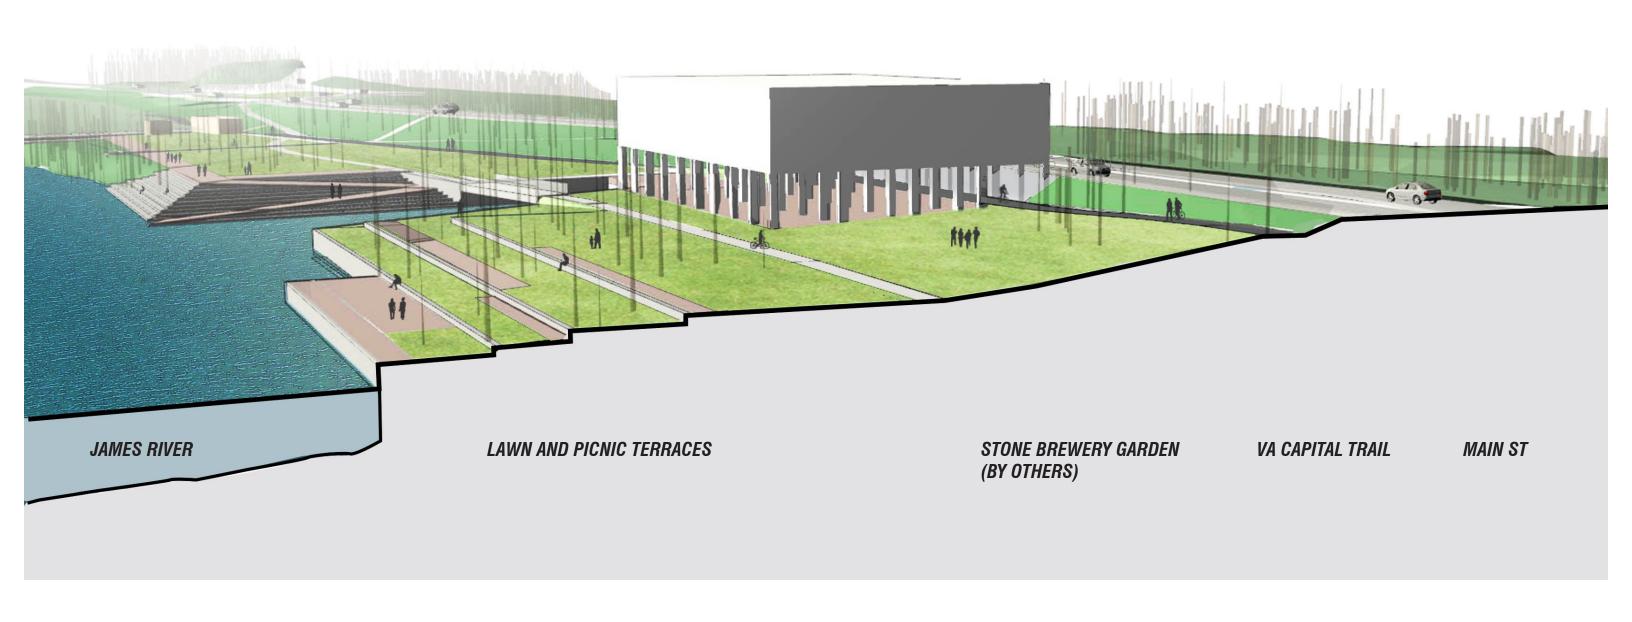

RICHMOND RIVERFRONT DOWNRIVER
HARGREAVES ASSOCIATES | CITY OF RICHMOND | 3 AUGUST 2016

INTERMEDIATE TERMINAL RENOVATION TO STONE BISTRO

STONE GARDENS - CONSERVE EXISTING TREES

REALIGNING THE VA CAP TRAIL UNDER THE BISTRO, REJOINING NEAR NICHOLSON