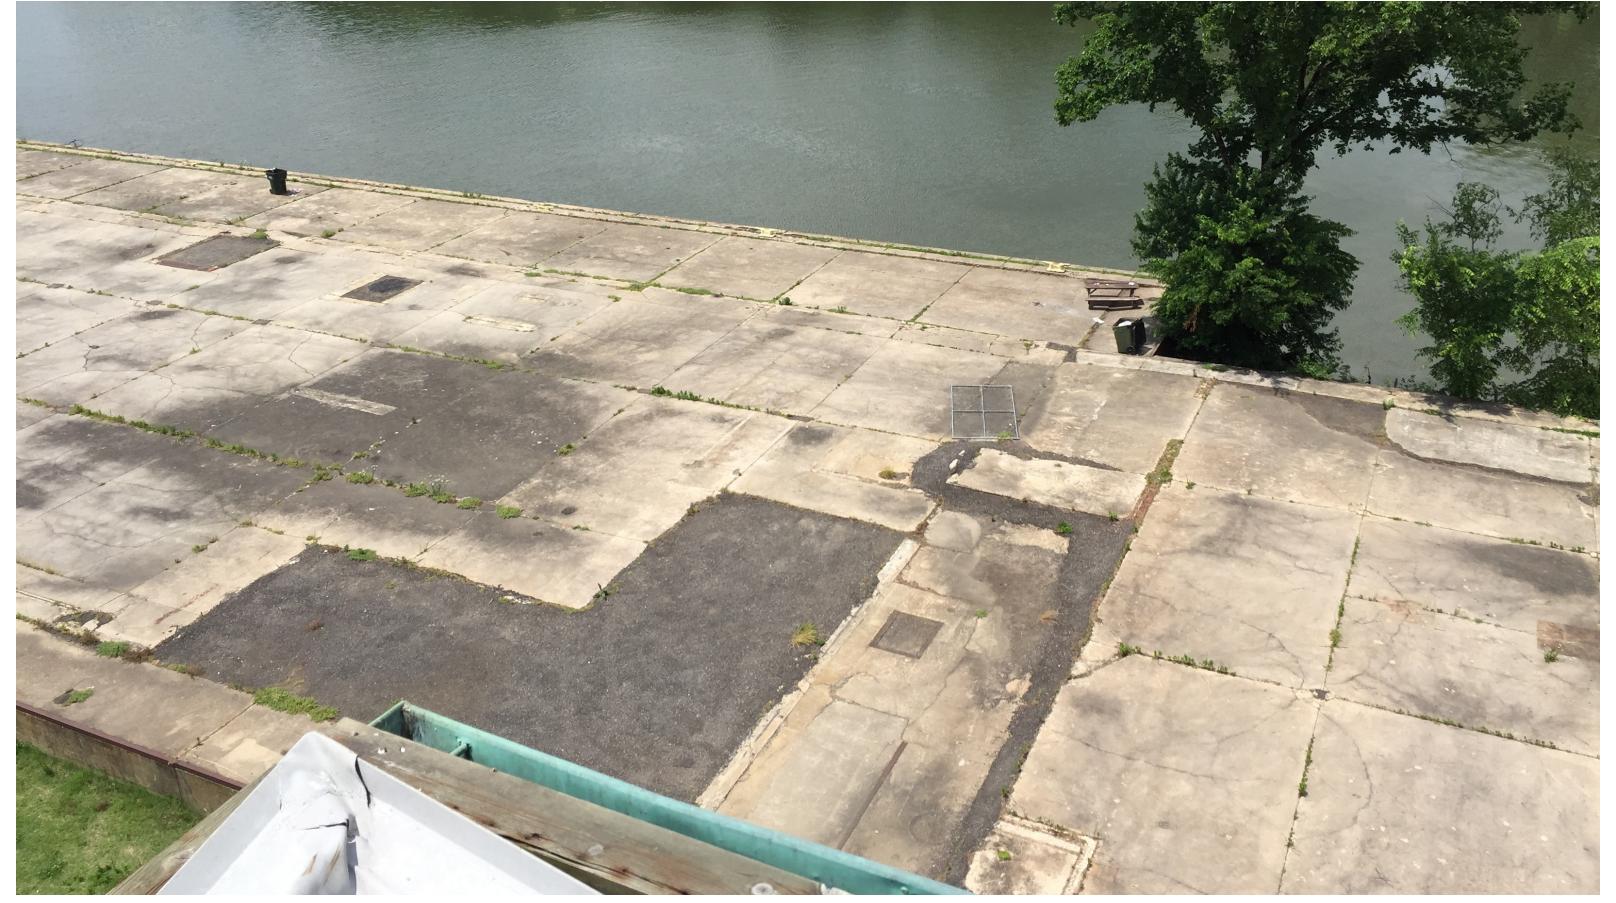

| Member                                                | Falls of the James Scenic River Advisory Committee |
| Ed            | Trask    | Public Art Commission, artist                         | City of Richmond PAC                               |

# The Path Untraveled – Artist Josh Wiener (selected by site team in Fall 2015)





























RICHMOND RIVERFRONT DOWNRIVER
HARGREAVES ASSOCIATES | CITY OF RICHMOND | 3 AUGUST 2016





RICHMOND RIVERFRONT DOWNRIVER
HARGREAVES ASSOCIATES | CITY OF RICHMOND | 3 AUGUST 2016



RICHMOND RIVERFRONT DOWNRIVER
HARGREAVES ASSOCIATES | CITY OF RICHMOND | 3 AUGUST 2016





INTERMEDIATE TERMINAL RENOVATION TO STONE BISTRO



STONE GARDENS - CONSERVE EXISTING TREES



REALIGNING THE VA CAP TRAIL UNDER THE BISTRO, REJOINING NEAR NICHOLSON



MAXIMIZE GREEN SPACE AT INTERMEDIATE





### (3) CONCEPTUAL APPROACHES

A. ACTIVE

B. NATURE

C. CULTURE

















































RICHMOND RIVERFRONT DOWNRIVER
HARGREAVES ASSOCIATES | CITY OF RICHMOND | 3 AUGUST 2016

VIEW OF SITE FROM LIBBY HILL TODAY
PAGE 57





RICHMOND RIVERFRONT DOWNRIVER
HARGREAVES ASSOCIATES | CITY OF RICHMOND | 3 AUGUST 2016





## A. ACTIVE



## **B. NATURE**



C. CULTURE