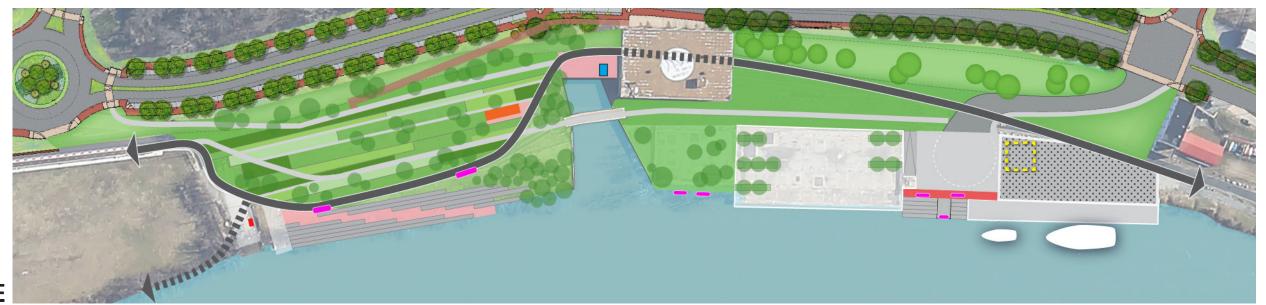

RICHMOND RIVERFRONT DOWNRIVER
HARGREAVES ASSOCIATES | CITY OF RICHMOND | 3 AUGUST 2016

INTERMEDIATE TERMINAL RENOVATION TO STONE BISTRO

STONE GARDENS - CONSERVE EXISTING TREES

REALIGNING THE VA CAP TRAIL UNDER THE BISTRO, REJOINING NEAR NICHOLSON

MAXIMIZE GREEN SPACE AT INTERMEDIATE