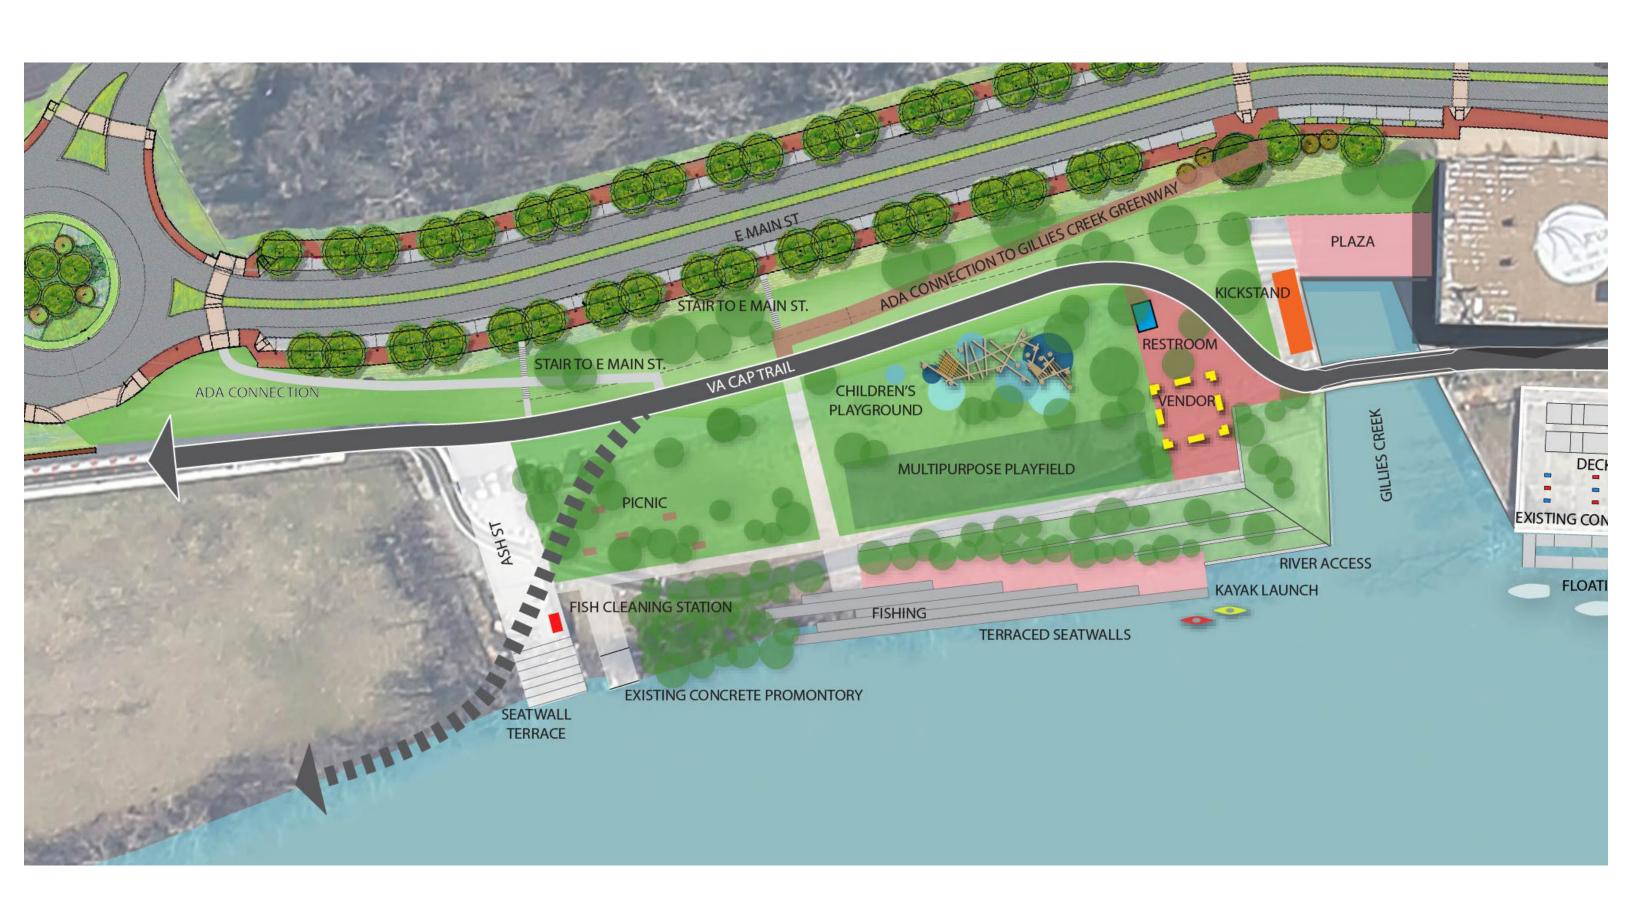

RICHMOND RIVERFRONT DOWNRIVER
HARGREAVES ASSOCIATES | CITY OF RICHMOND | 3 AUGUST 2016

INTERMEDIATE TERMINAL RENOVATION TO STONE BISTRO

STONE GARDENS - CONSERVE EXISTING TREES

REALIGNING THE VA CAP TRAIL UNDER THE BISTRO, REJOINING NEAR NICHOLSON

MAXIMIZE GREEN SPACE AT INTERMEDIATE