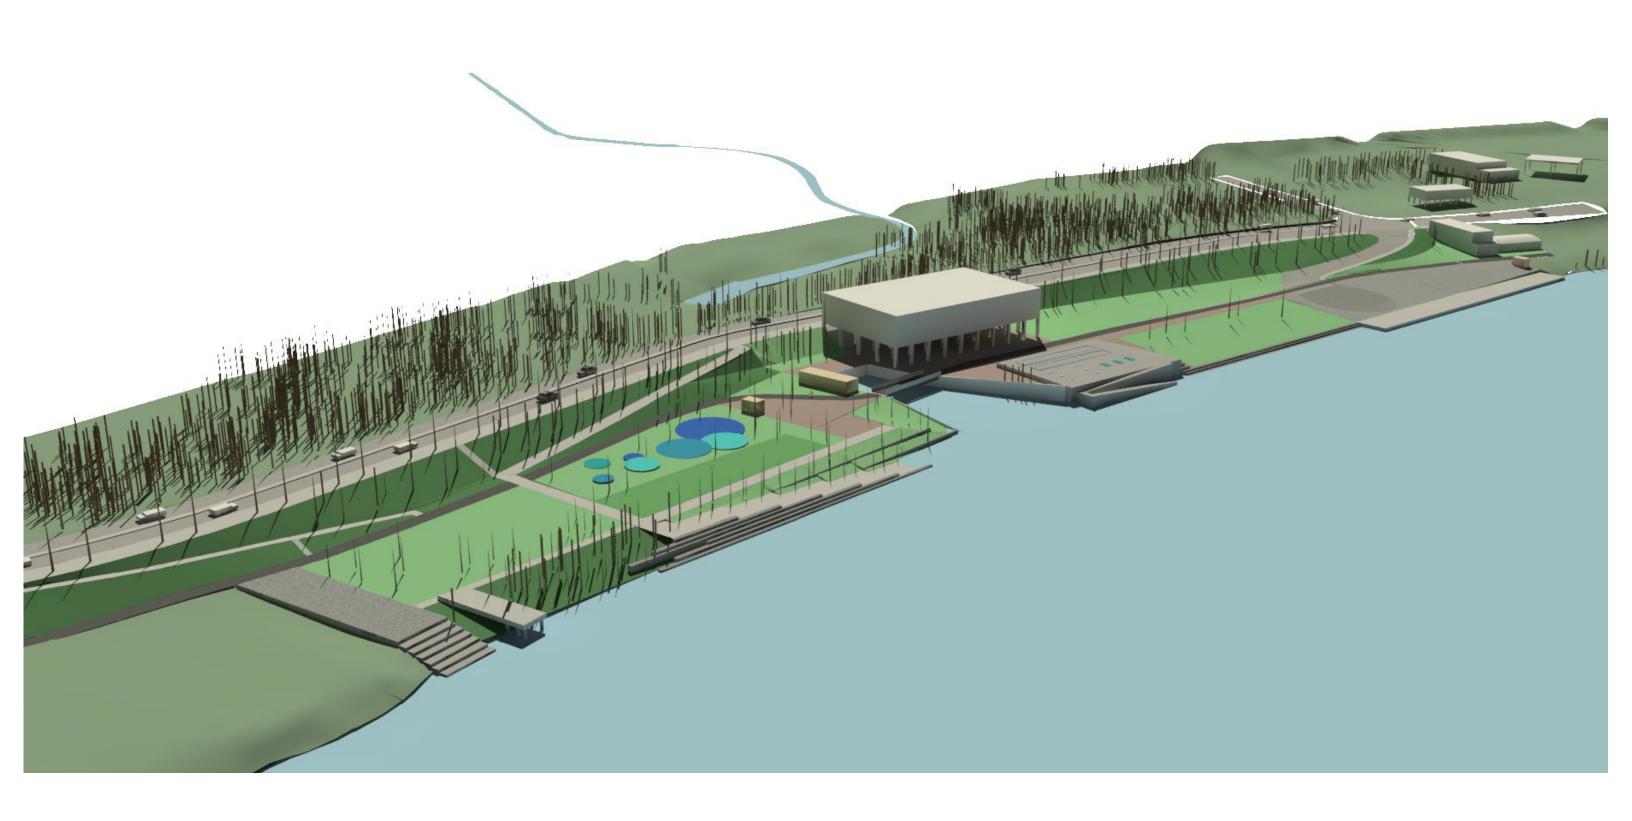

RICHMOND RIVERFRONT DOWNRIVER
HARGREAVES ASSOCIATES | CITY OF RICHMOND | 3 AUGUST 2016

INTERMEDIATE TERMINAL RENOVATION TO STONE BISTRO

STONE GARDENS - CONSERVE EXISTING TREES

REALIGNING THE VA CAP TRAIL UNDER THE BISTRO, REJOINING NEAR NICHOLSON

MAXIMIZE GREEN SPACE AT INTERMEDIATE