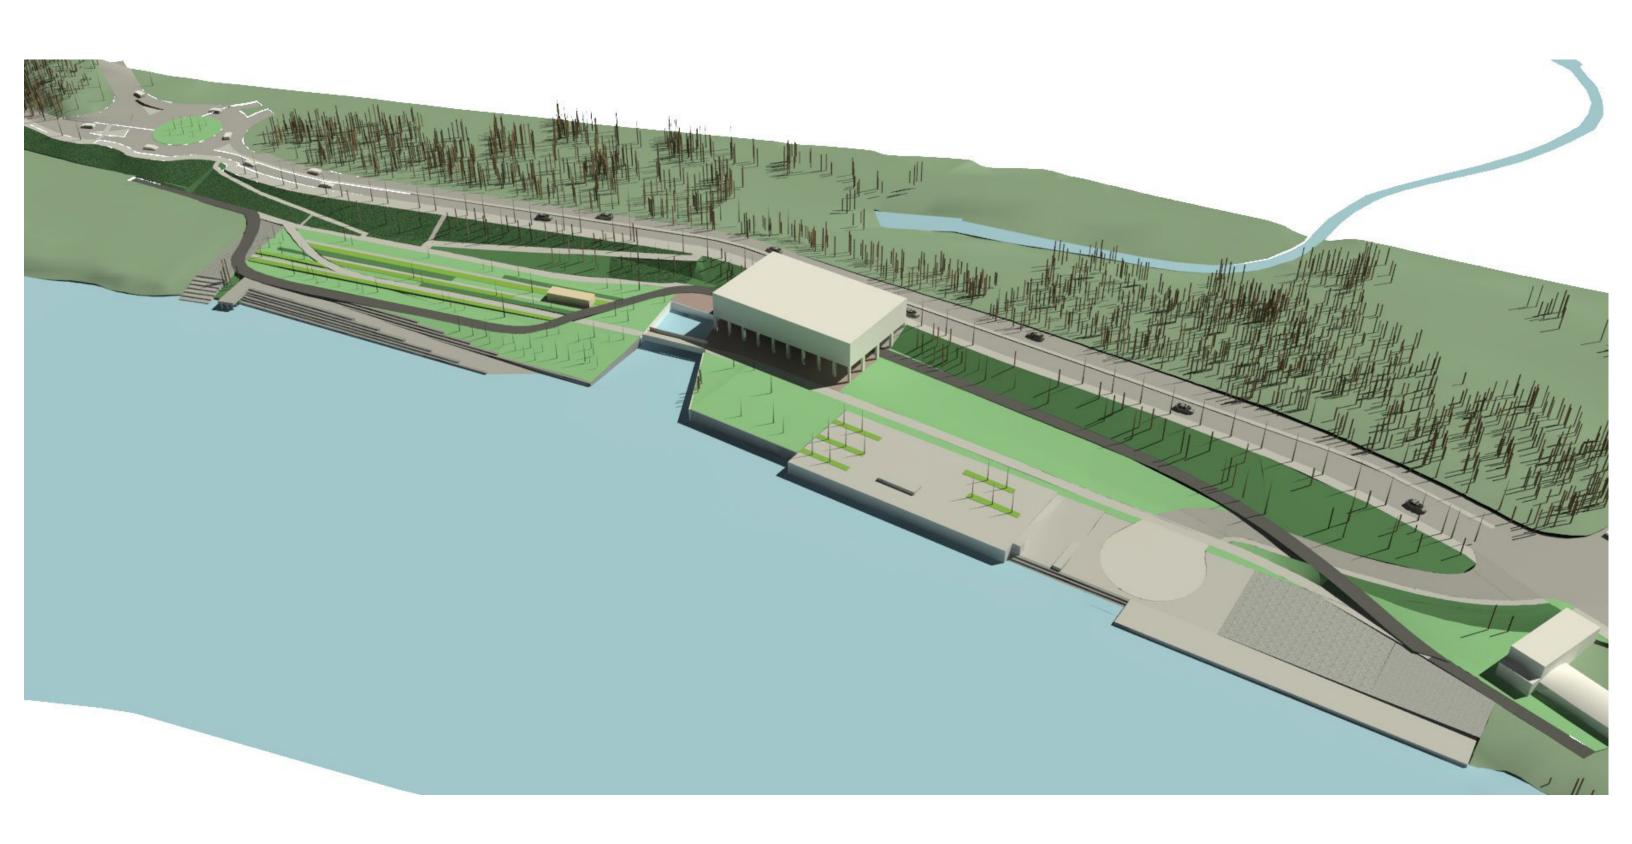

RICHMOND RIVERFRONT DOWNRIVER
HARGREAVES ASSOCIATES | CITY OF RICHMOND | 3 AUGUST 2016

INTERMEDIATE TERMINAL RENOVATION TO STONE BISTRO

STONE GARDENS - CONSERVE EXISTING TREES

REALIGNING THE VA CAP TRAIL UNDER THE BISTRO, REJOINING NEAR NICHOLSON

MAXIMIZE GREEN SPACE AT INTERMEDIATE