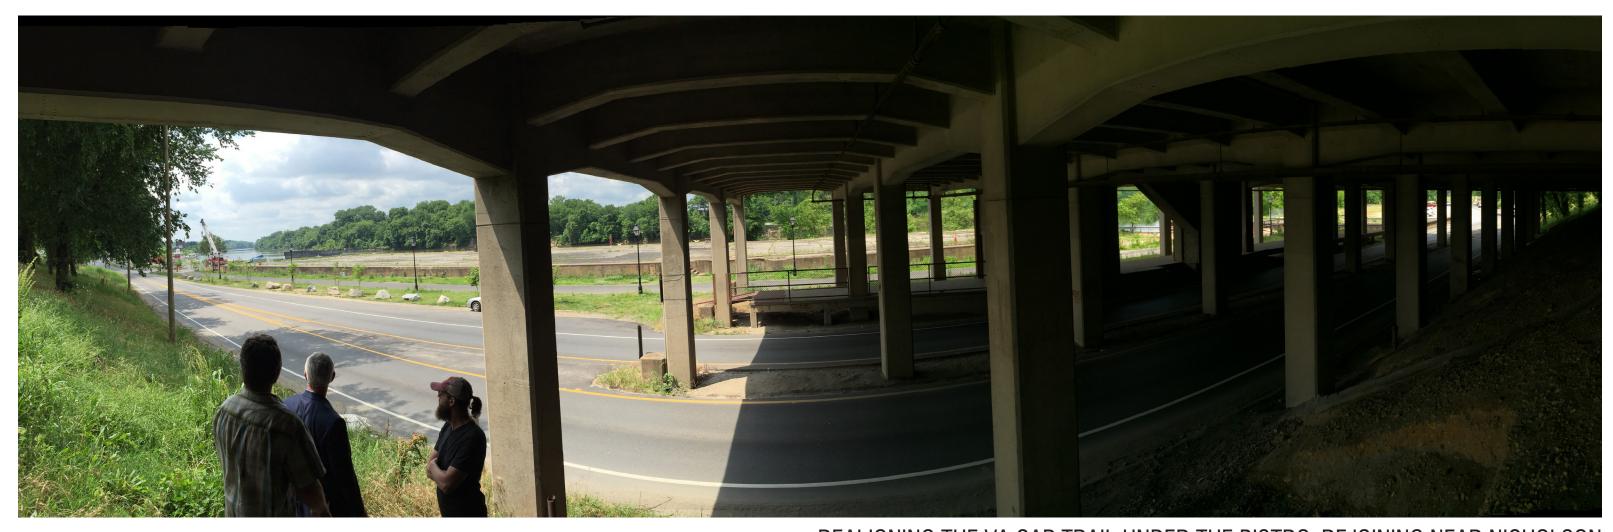

RICHMOND RIVERFRONT DOWNRIVER
HARGREAVES ASSOCIATES | CITY OF RICHMOND | 3 AUGUST 2016

INTERMEDIATE TERMINAL RENOVATION TO STONE BISTRO

STONE GARDENS - CONSERVE EXISTING TREES

REALIGNING THE VA CAP TRAIL UNDER THE BISTRO, REJOINING NEAR NICHOLSON