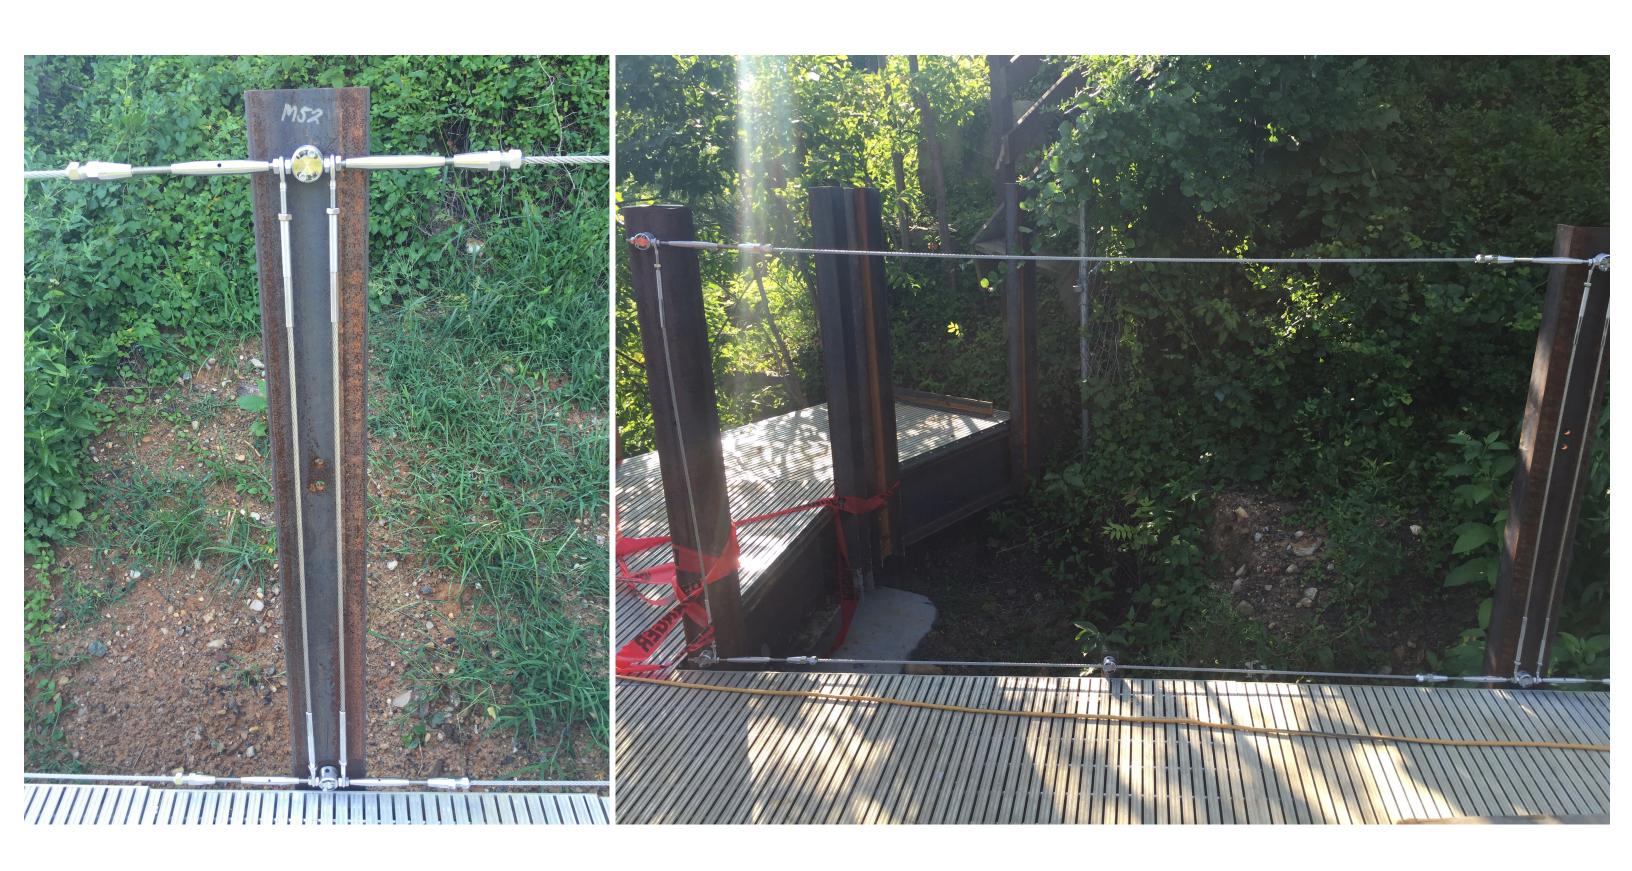

### 2) T. TYLER POTTERFIELD BRIDGE UPDATE

- PROGRESS
- FUNDING
- OPENING DATE

ADA-RELATED EARTHWORK UNDER WAY WITH 31 DECEMBER SUBSTANTIAL COMPLETION