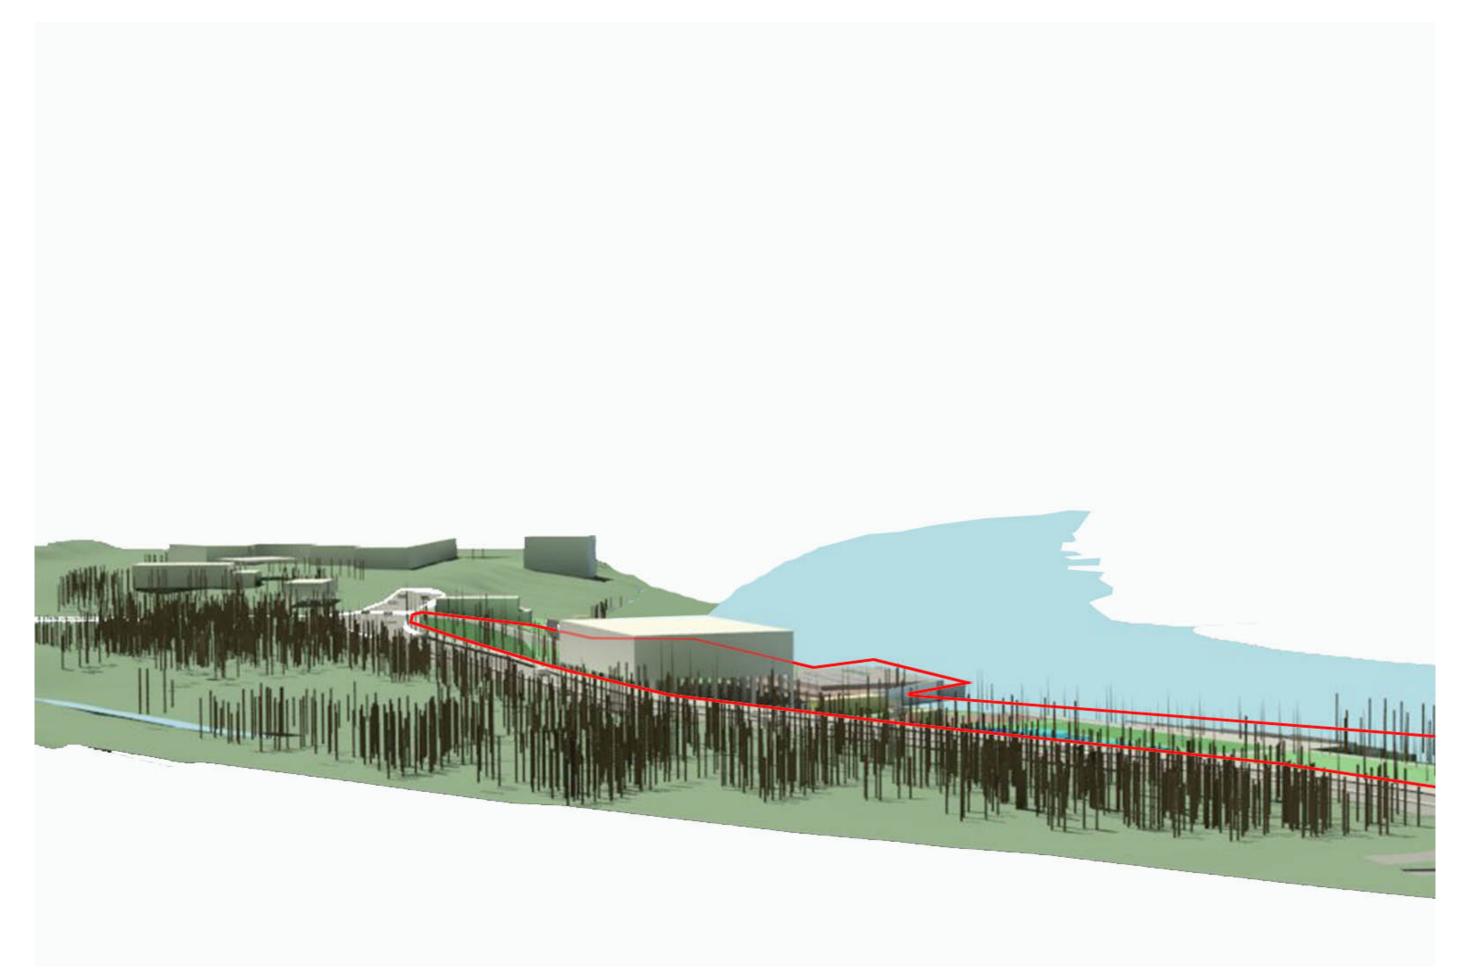

RICHMOND RIVERFRONT DOWNRIVER
HARGREAVES ASSOCIATES | CITY OF RICHMOND | 3 AUGUST 2016

INTERMEDIATE TERMINAL RENOVATION TO STONE BISTRO

STONE GARDENS - CONSERVE EXISTING TREES

REALIGNING THE VA CAP TRAIL UNDER THE BISTRO, REJOINING NEAR NICHOLSON

MAXIMIZE GREEN SPACE AT INTERMEDIATE