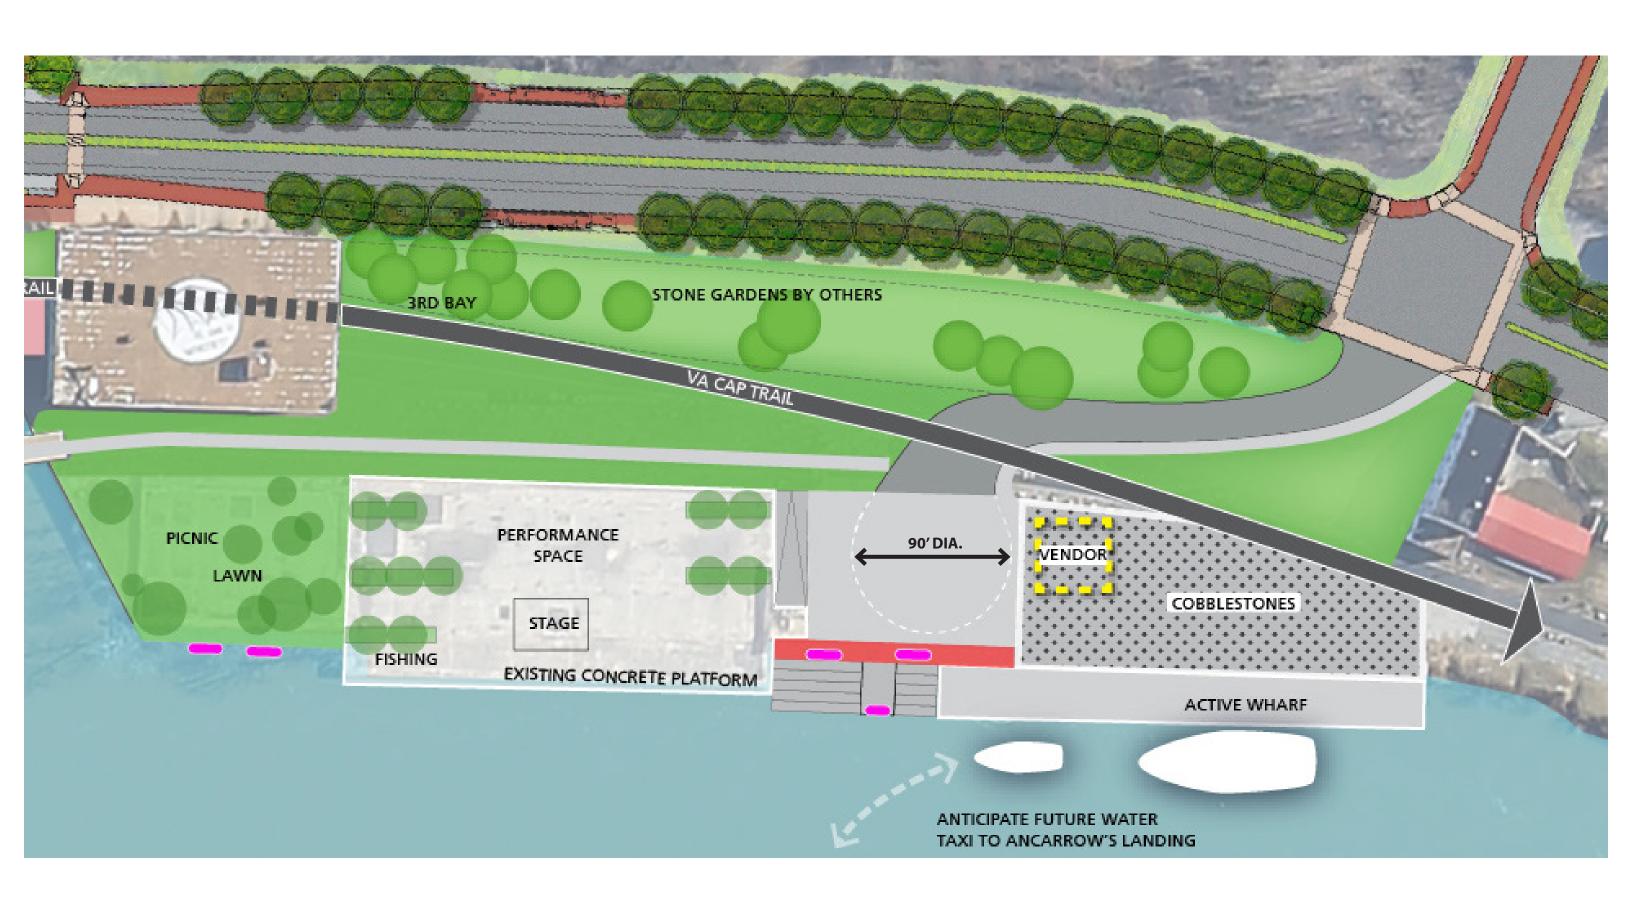

RICHMOND RIVERFRONT DOWNRIVER
HARGREAVES ASSOCIATES | CITY OF RICHMOND | 3 AUGUST 2016

INTERMEDIATE TERMINAL RENOVATION TO STONE BISTRO

STONE GARDENS - CONSERVE EXISTING TREES

REALIGNING THE VA CAP TRAIL UNDER THE BISTRO, REJOINING NEAR NICHOLSON

MAXIMIZE GREEN SPACE AT INTERMEDIATE