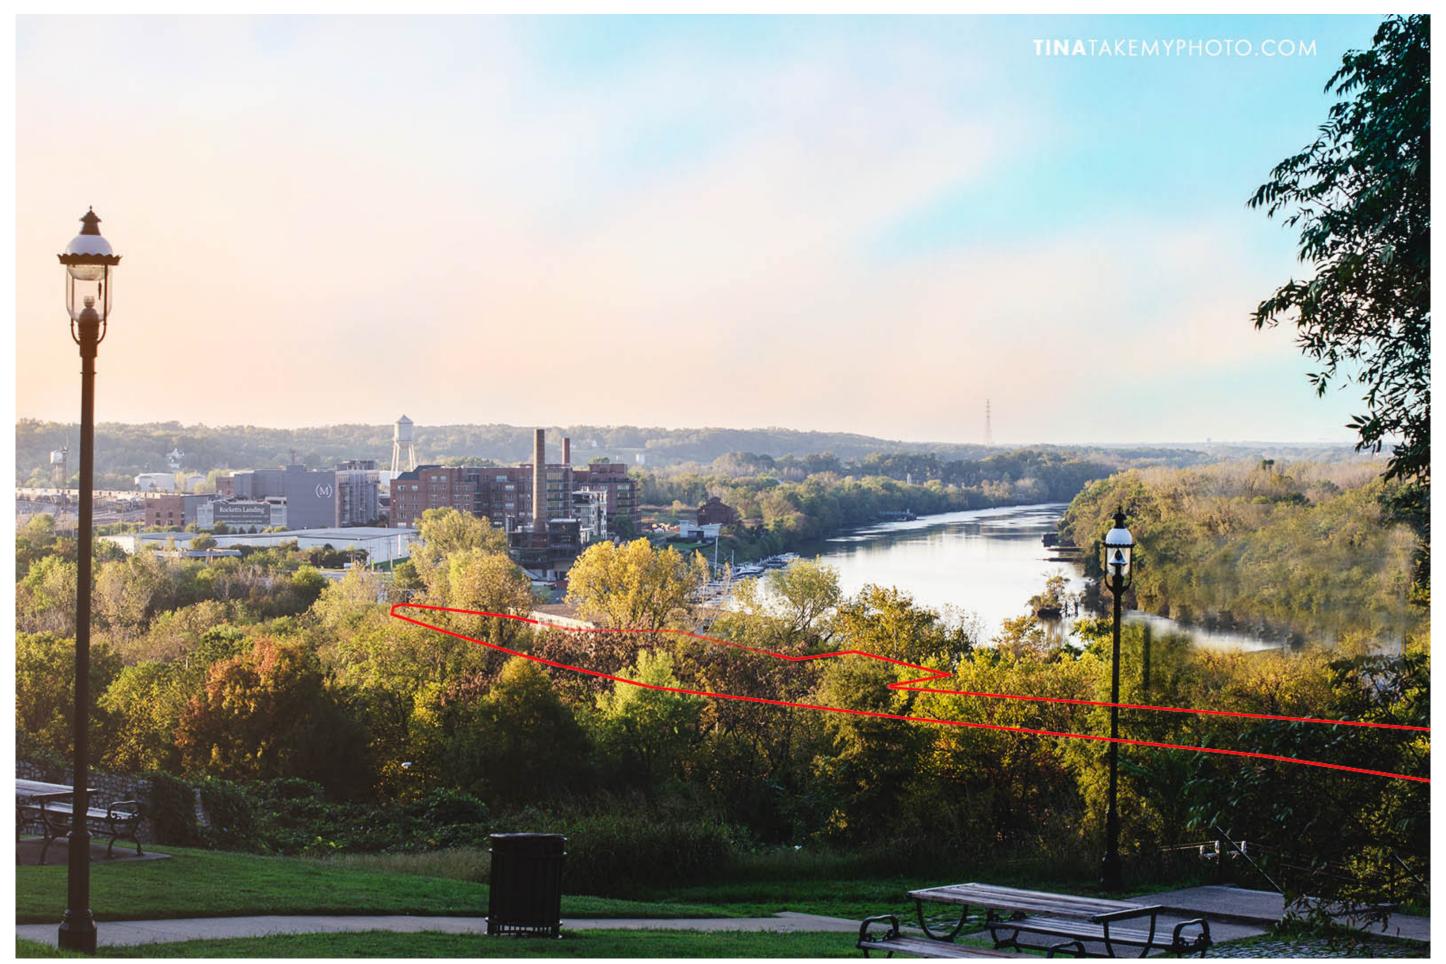

RICHMOND RIVERFRONT DOWNRIVER
HARGREAVES ASSOCIATES | CITY OF RICHMOND | 3 AUGUST 2016

INTERMEDIATE TERMINAL RENOVATION TO STONE BISTRO

STONE GARDENS - CONSERVE EXISTING TREES

REALIGNING THE VA CAP TRAIL UNDER THE BISTRO, REJOINING NEAR NICHOLSON

MAXIMIZE GREEN SPACE AT INTERMEDIATE