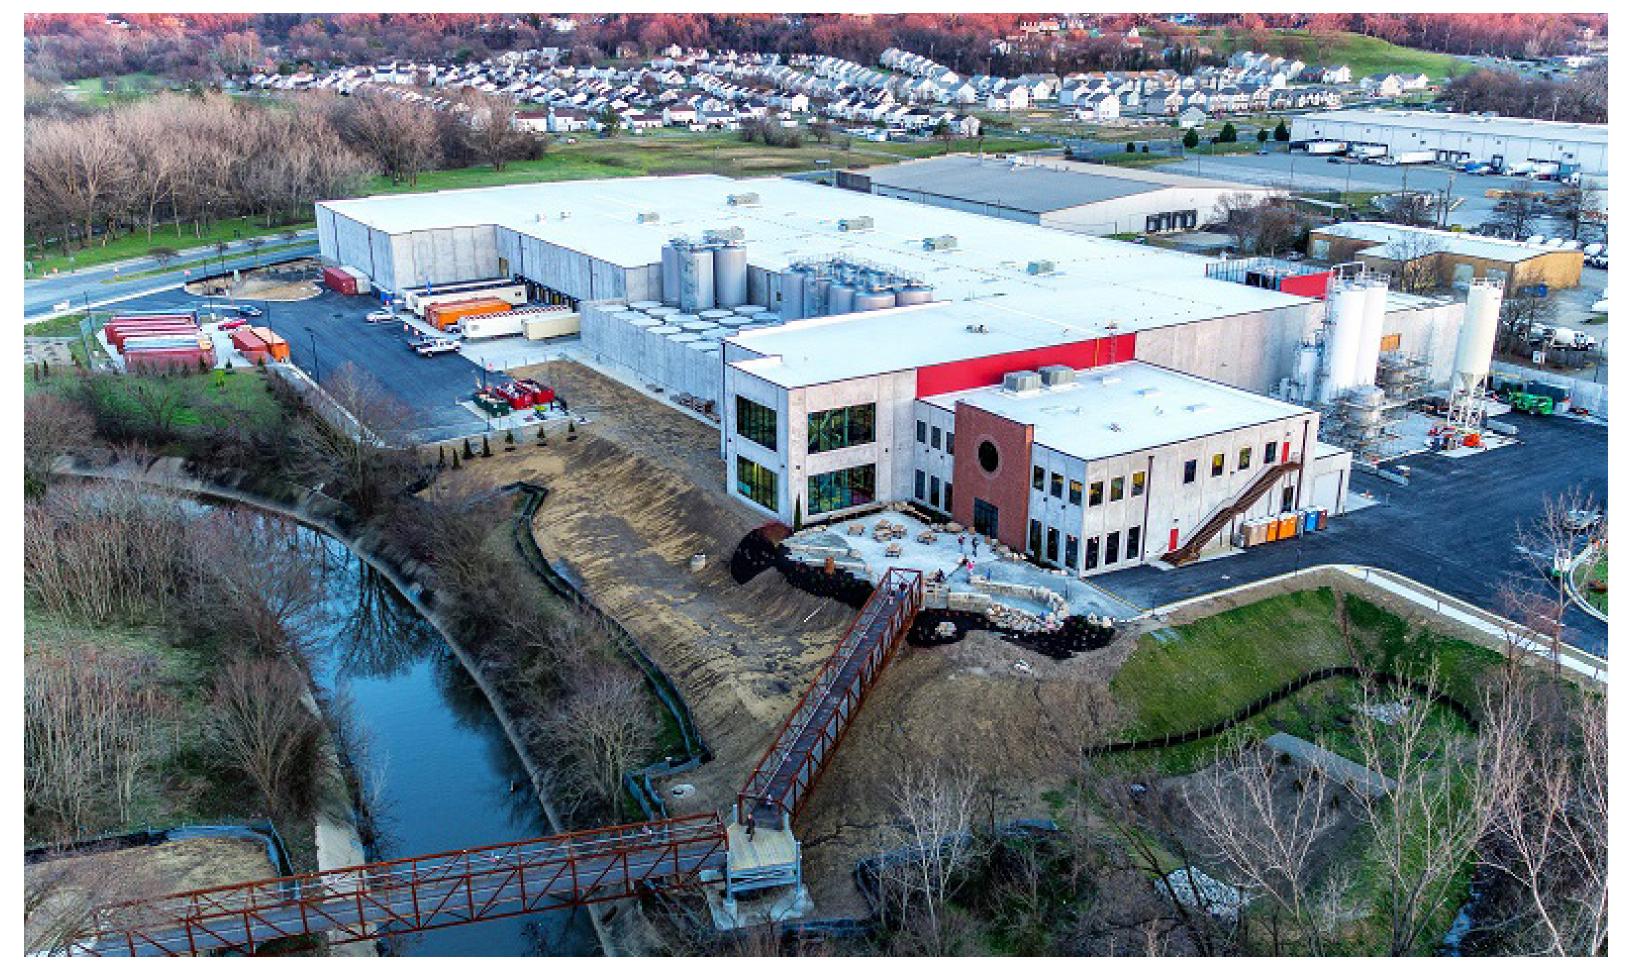

RICHMOND RIVERFRONT DOWNRIVER
HARGREAVES ASSOCIATES | CITY OF RICHMOND | 3 AUGUST 2016

INTERMEDIATE TERMINAL RENOVATION TO STONE BISTRO

STONE GARDENS - CONSERVE EXISTING TREES

REALIGNING THE VA CAP TRAIL UNDER THE BISTRO, REJOINING NEAR NICHOLSON

MAXIMIZE GREEN SPACE AT INTERMEDIATE