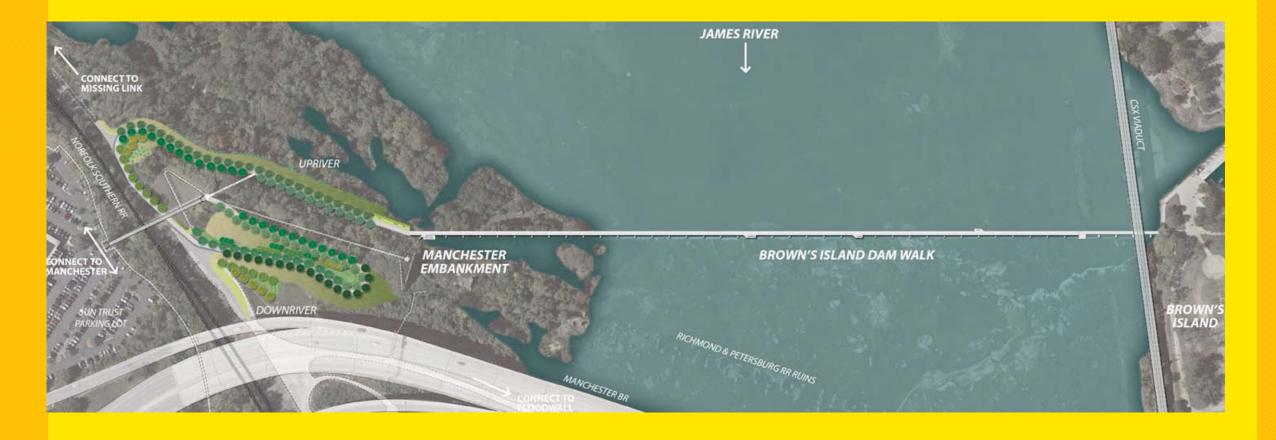

### 2) T. TYLER POTTERFIELD BRIDGE UPDATE

- PROGRESS
- FUNDING
- OPENING DATE

ADA-RELATED EARTHWORK UNDER WAY WITH 31 DECEMBER SUBSTANTIAL COMPLETION