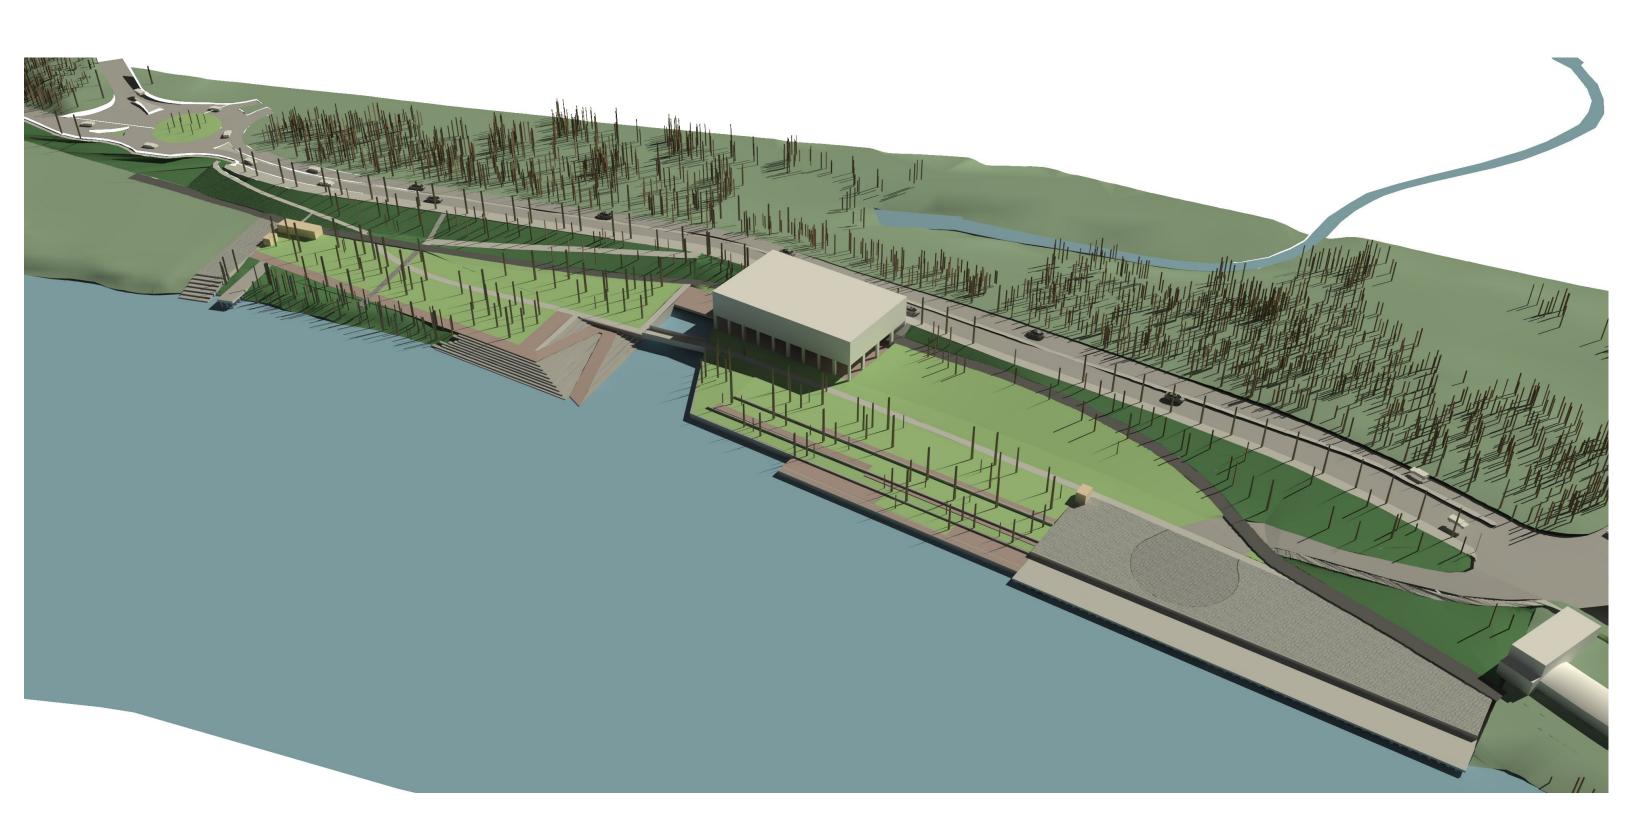

RICHMOND RIVERFRONT DOWNRIVER
HARGREAVES ASSOCIATES | CITY OF RICHMOND | 3 AUGUST 2016

INTERMEDIATE TERMINAL RENOVATION TO STONE BISTRO

STONE GARDENS - CONSERVE EXISTING TREES

REALIGNING THE VA CAP TRAIL UNDER THE BISTRO, REJOINING NEAR NICHOLSON

MAXIMIZE GREEN SPACE AT INTERMEDIATE