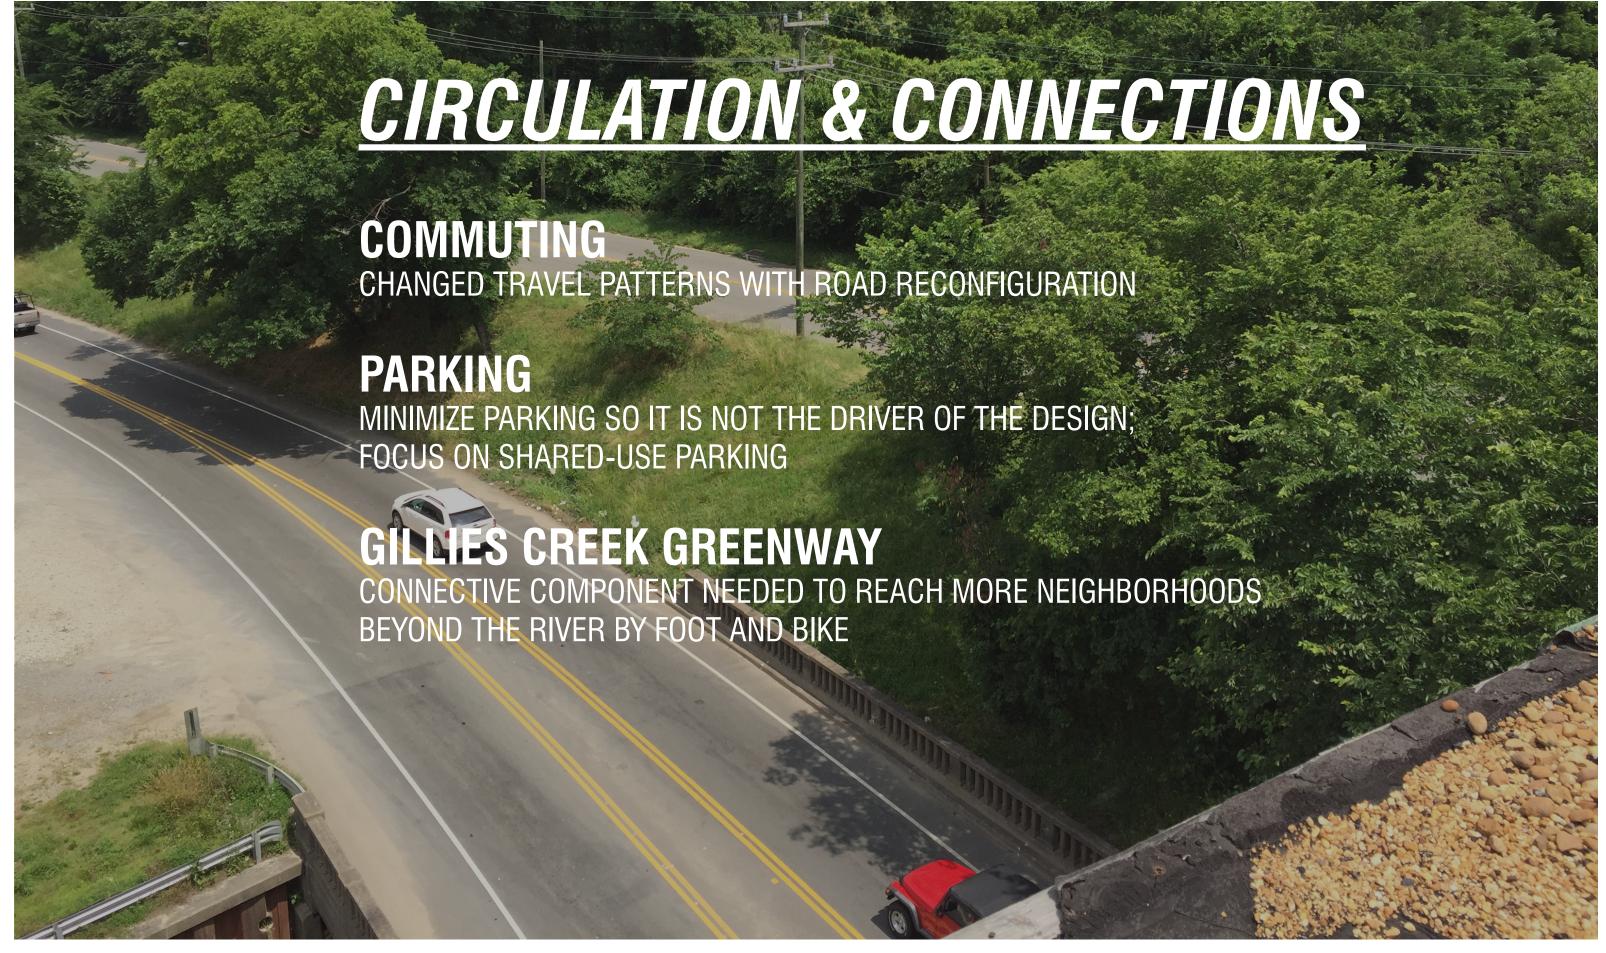

|
| Anne          | Wright   | Director of Outreach Education, Rice Rivers<br>Center | VCU                                                |
| John          | Hay      | Flood Wall Manager                                    | City of Richmond, DPU(retired)                     |
| Mark A.       | Olinger  | Director of PDR, Public Art Commission                | City of Richmond                                   |
| Tricia        | Pearsall | Member                                                | Falls of the James Scenic River Advisory Committee |
| Ed            | Trask    | Public Art Commission, artist                         | City of Richmond PAC                               |

# The Path Untraveled – Artist Josh Wiener (selected by site team in Fall 2015)





























RICHMOND RIVERFRONT DOWNRIVER
HARGREAVES ASSOCIATES | CITY OF RICHMOND | 3 AUGUST 2016





RICHMOND RIVERFRONT DOWNRIVER
HARGREAVES ASSOCIATES | CITY OF RICHMOND | 3 AUGUST 2016



RICHMOND RIVERFRONT DOWNRIVER
HARGREAVES ASSOCIATES | CITY OF RICHMOND | 3 AUGUST 2016





INTERMEDIATE TERMINAL RENOVATION TO STONE BISTRO



STONE GARDENS - CONSERVE EXISTING TREES



REALIGNING THE VA CAP TRAIL UNDER THE BISTRO, REJOINING NEAR NICHOLSON



MAXIMIZE GREEN SPACE AT INTERMEDIATE





### (3) CONCEPTUAL APPROACHES

A. ACTIVE

B. NATURE

C. CULTURE

















































RICHMOND RIVERFRONT DOWNRIVER
HARGREAVES ASSOCIATES | CITY OF RICHMOND | 3 AUGUST 2016

VIEW OF SITE FROM LIBBY HILL TODAY
PAGE 57





RICHMOND RIVERFRONT DOWNRIVER
HARGREAVES ASSOCIATES | CI