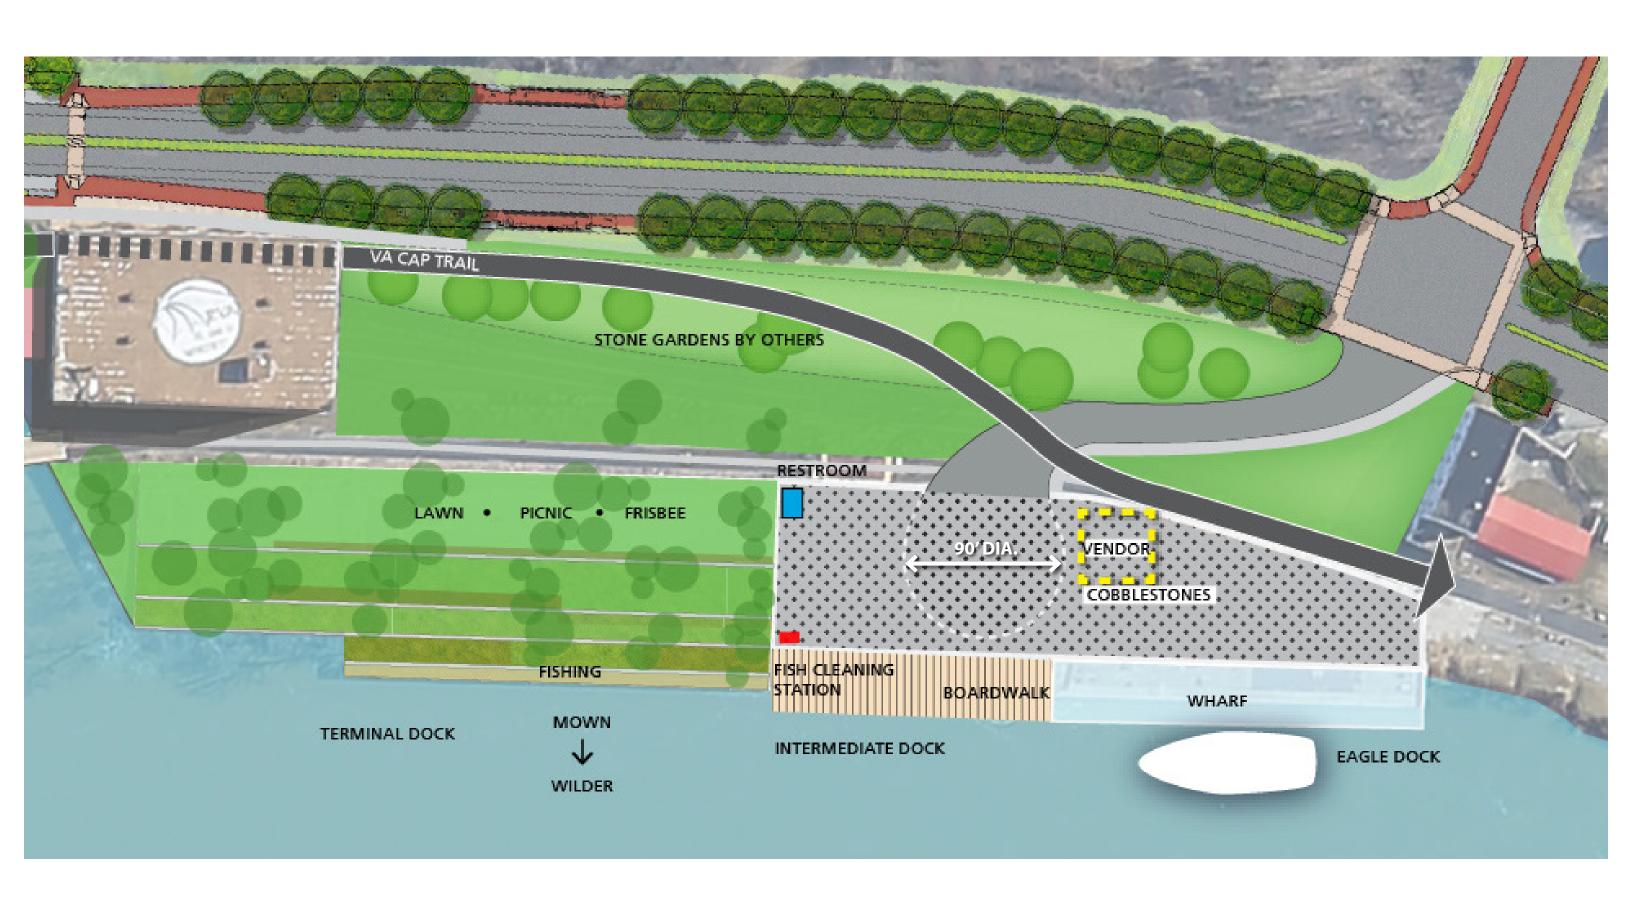

RICHMOND RIVERFRONT DOWNRIVER
HARGREAVES ASSOCIATES | CITY OF RICHMOND | 3 AUGUST 2016

INTERMEDIATE TERMINAL RENOVATION TO STONE BISTRO

STONE GARDENS - CONSERVE EXISTING TREES

REALIGNING THE VA CAP TRAIL UNDER THE BISTRO, REJOINING NEAR NICHOLSON

MAXIMIZE GREEN SPACE AT INTERMEDIATE