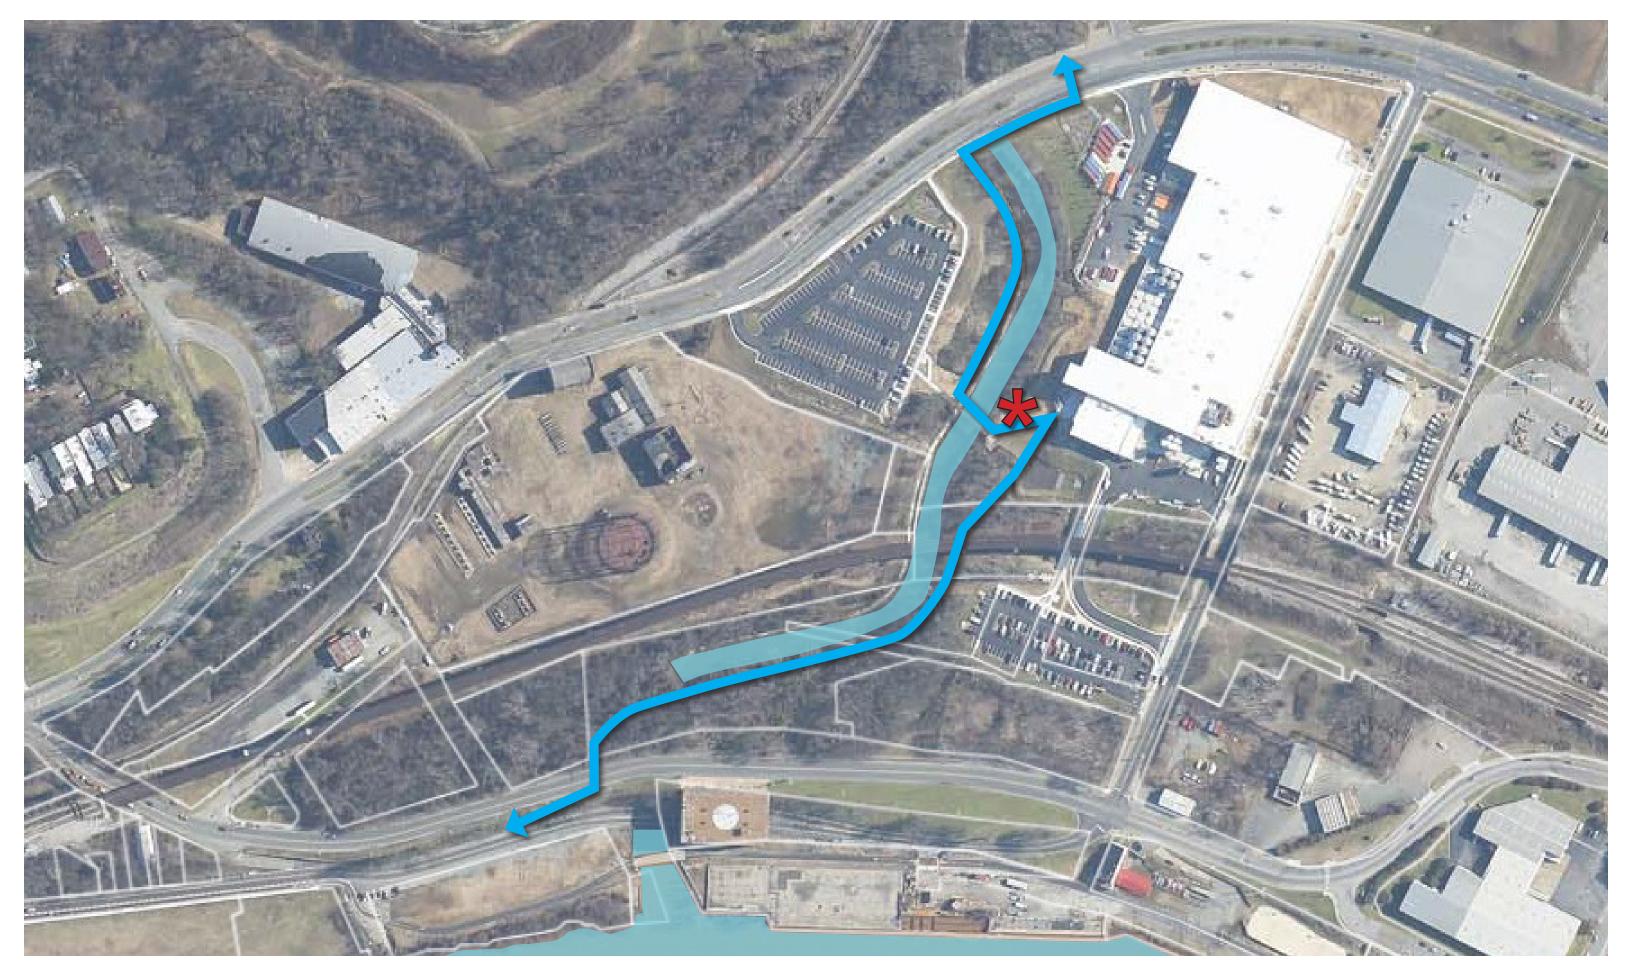

RICHMOND RIVERFRONT DOWNRIVER
HARGREAVES ASSOCIATES | CITY OF RICHMOND | 3 AUGUST 2016

INTERMEDIATE TERMINAL RENOVATION TO STONE BISTRO

STONE GARDENS - CONSERVE EXISTING TREES

REALIGNING THE VA CAP TRAIL UNDER THE BISTRO, REJOINING NEAR NICHOLSON

MAXIMIZE GREEN SPACE AT INTERMEDIATE