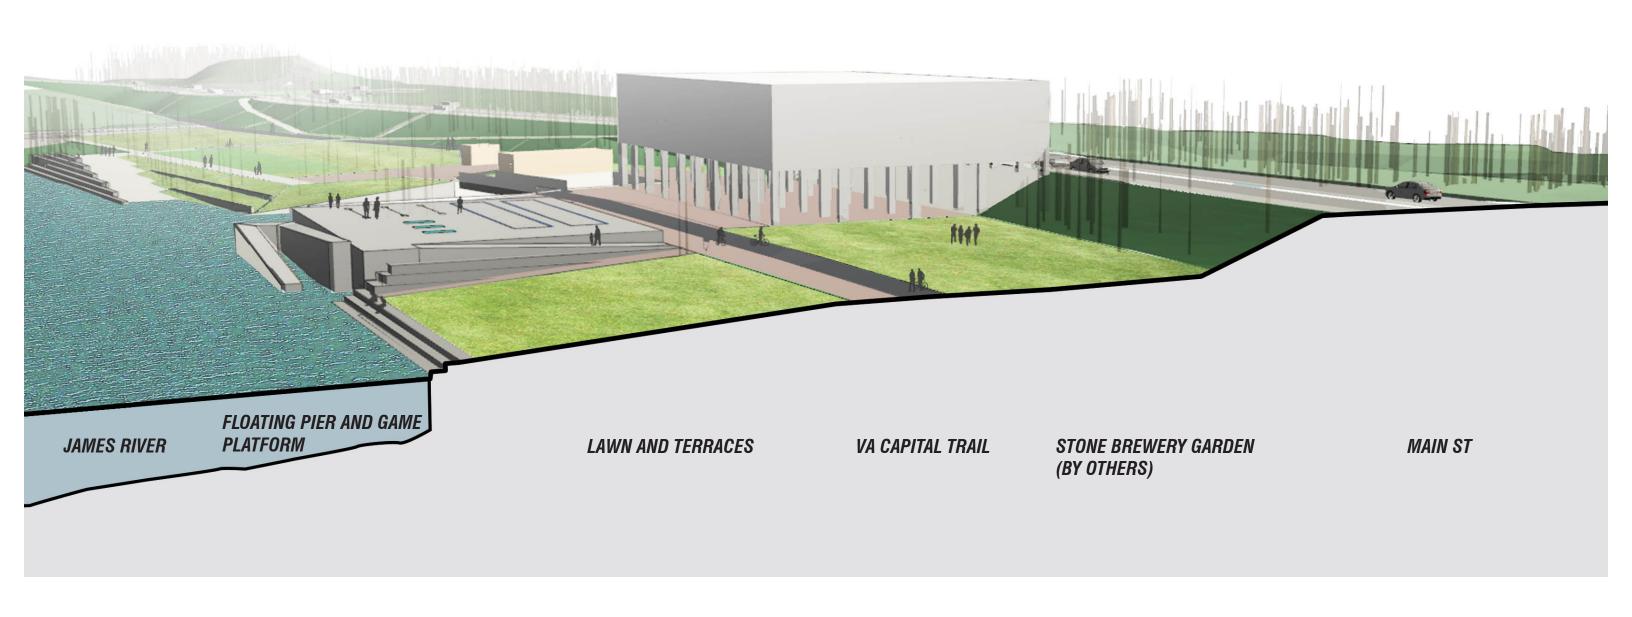

RICHMOND RIVERFRONT DOWNRIVER
HARGREAVES ASSOCIATES | CITY OF RICHMOND | 3 AUGUST 2016

INTERMEDIATE TERMINAL RENOVATION TO STONE BISTRO

STONE GARDENS - CONSERVE EXISTING TREES

REALIGNING THE VA CAP TRAIL UNDER THE BISTRO, REJOINING NEAR NICHOLSON