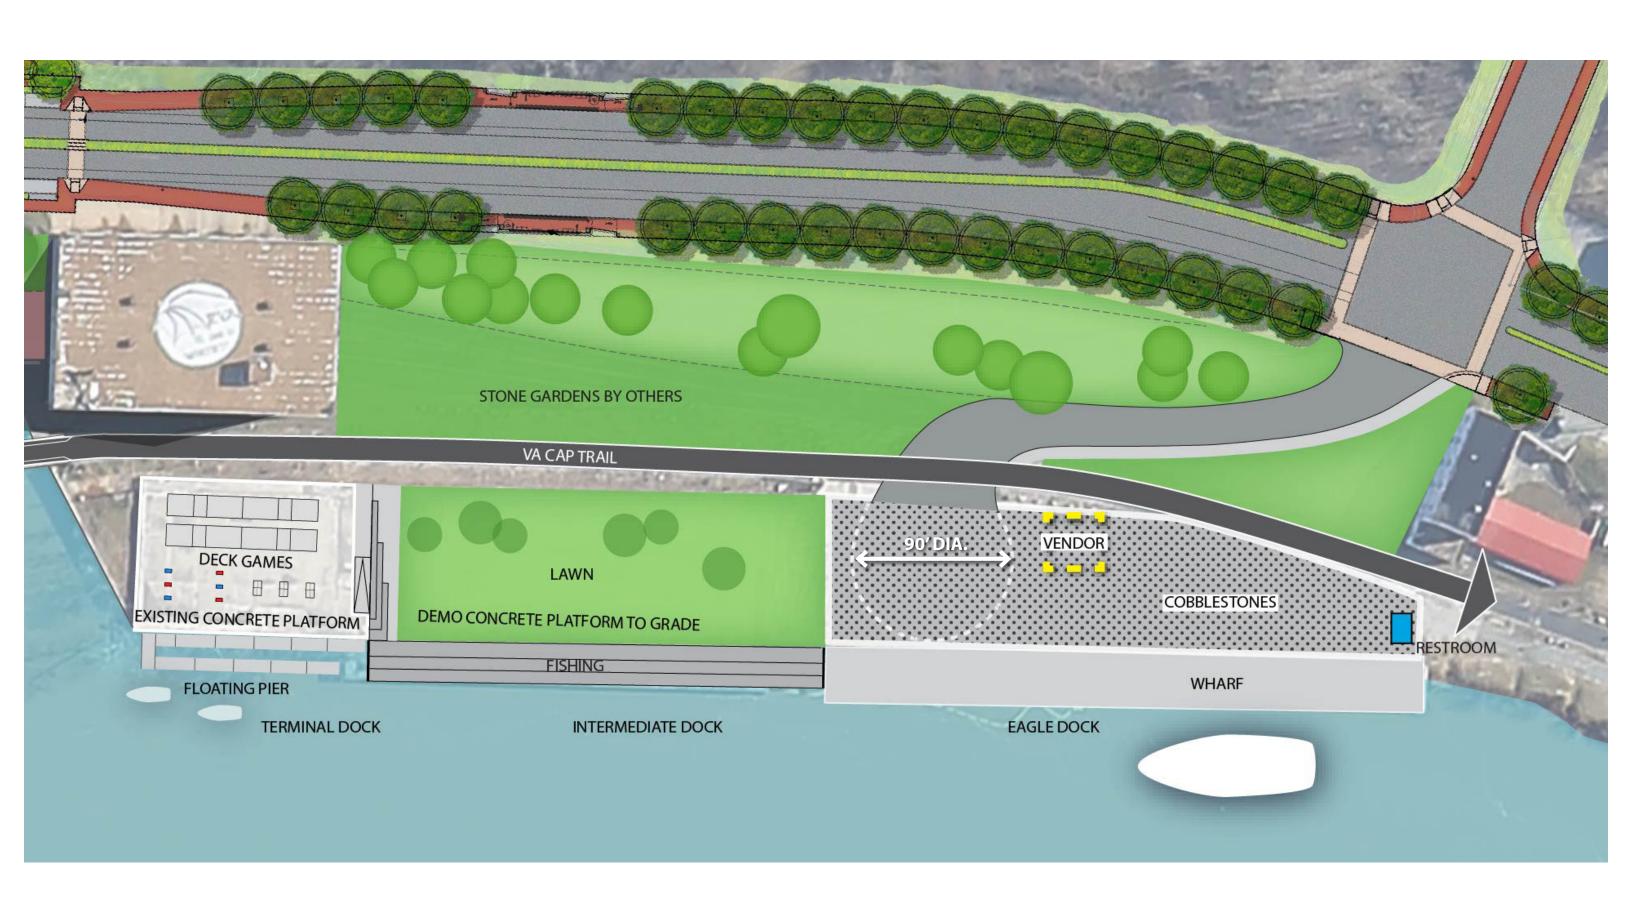

RICHMOND RIVERFRONT DOWNRIVER
HARGREAVES ASSOCIATES | CITY OF RICHMOND | 3 AUGUST 2016

INTERMEDIATE TERMINAL RENOVATION TO STONE BISTRO

STONE GARDENS - CONSERVE EXISTING TREES

REALIGNING THE VA CAP TRAIL UNDER THE BISTRO, REJOINING NEAR NICHOLSON

MAXIMIZE GREEN SPACE AT INTERMEDIATE