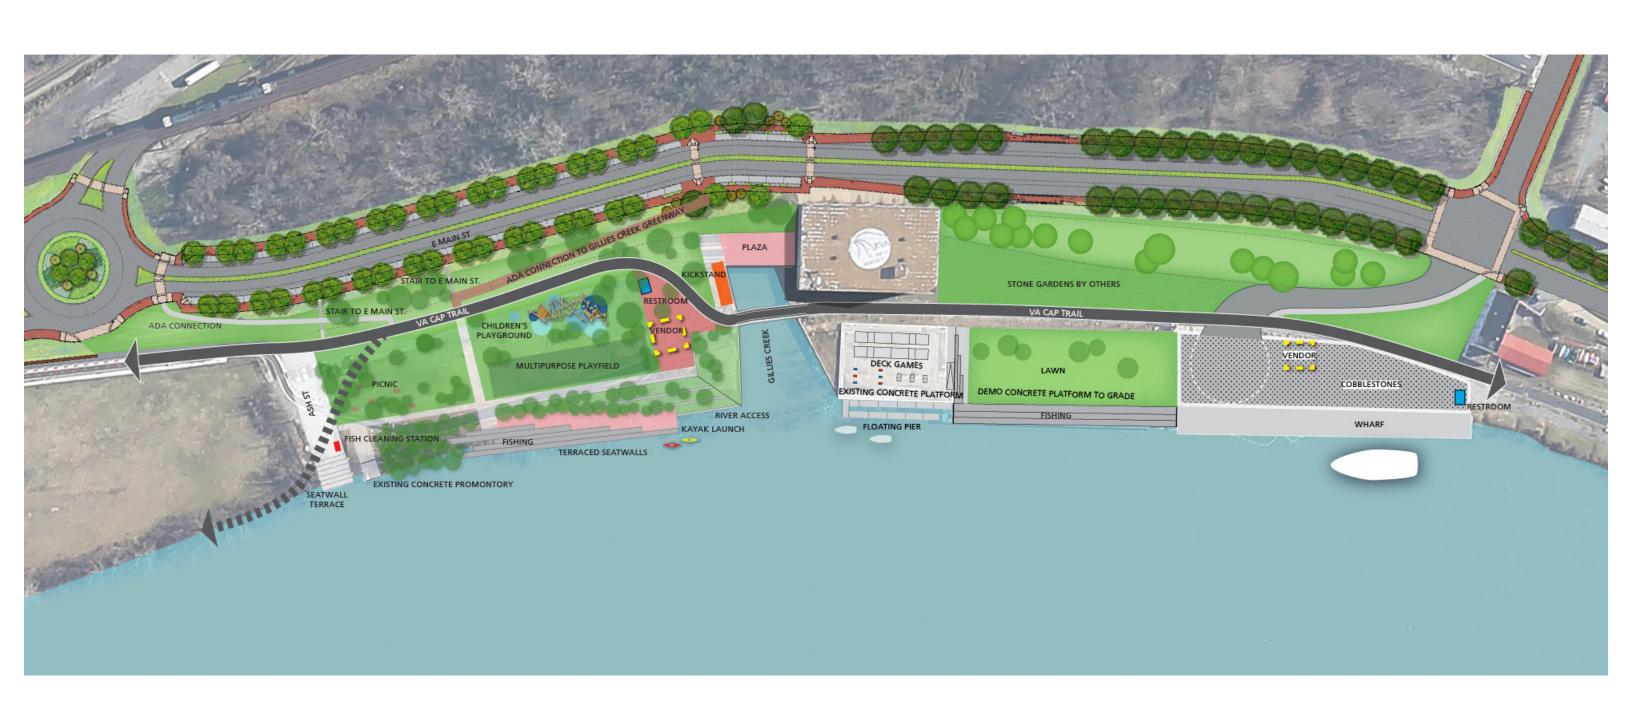

RICHMOND RIVERFRONT DOWNRIVER
HARGREAVES ASSOCIATES | CITY OF RICHMOND | 3 AUGUST 2016

INTERMEDIATE TERMINAL RENOVATION TO STONE BISTRO

STONE GARDENS - CONSERVE EXISTING TREES

REALIGNING THE VA CAP TRAIL UNDER THE BISTRO, REJOINING NEAR NICHOLSON

MAXIMIZE GREEN SPACE AT INTERMEDIATE