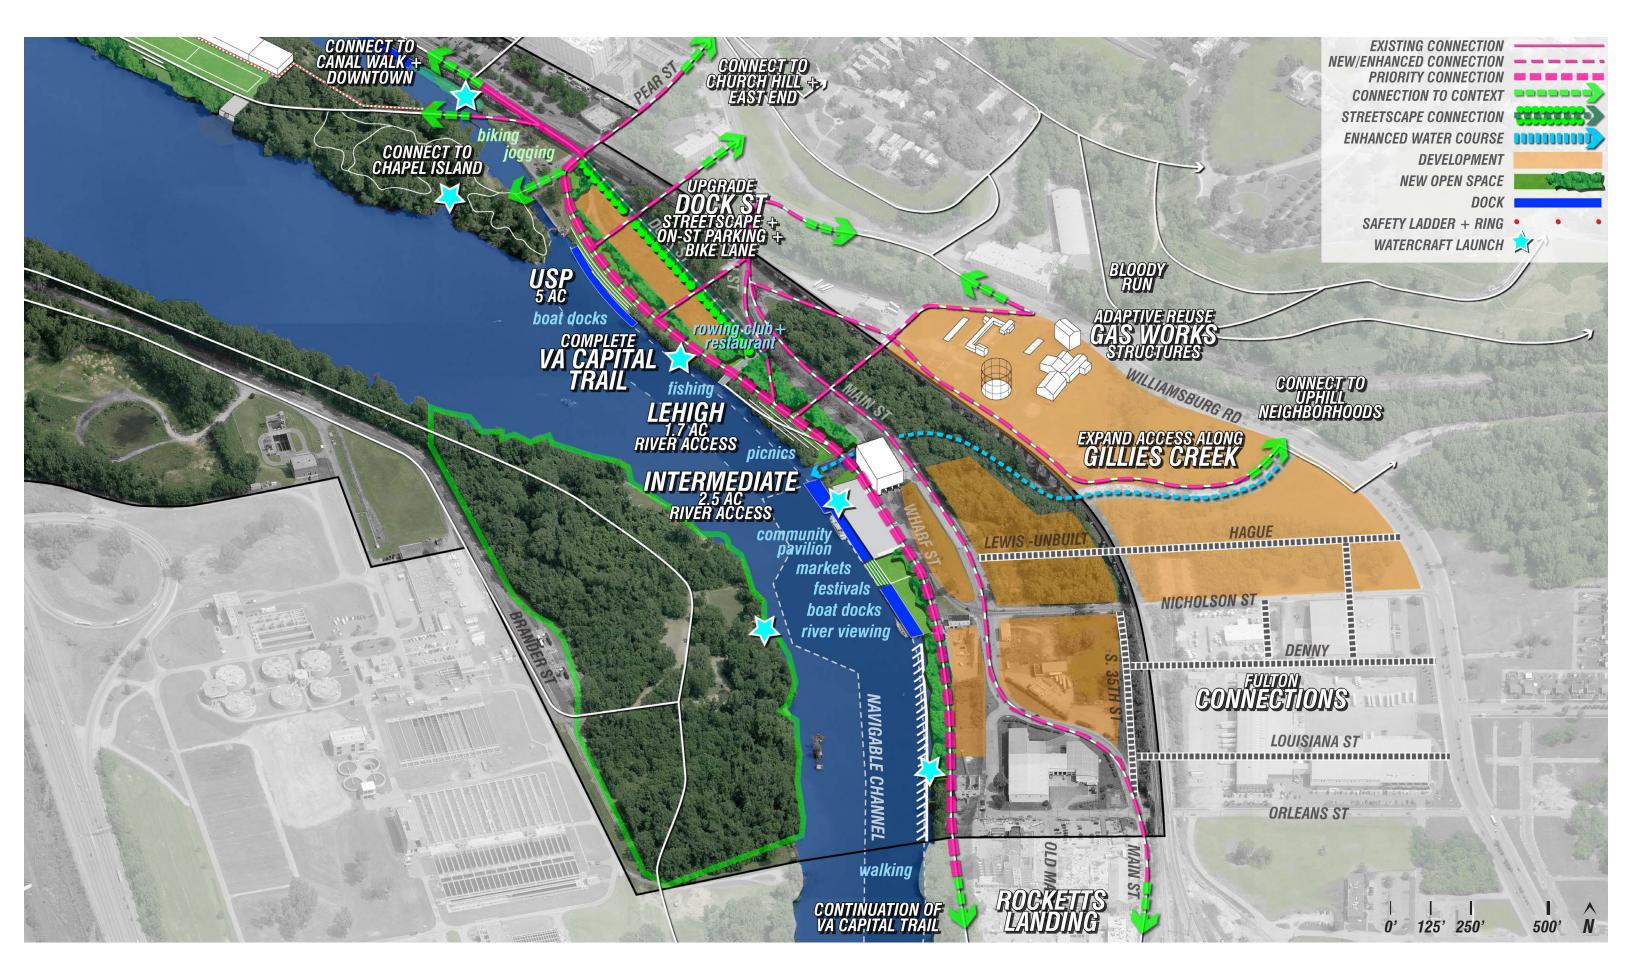

RICHMOND RIVERFRONT DOWNRIVER
HARGREAVES ASSOCIATES | CITY OF RICHMOND | 3 AUGUST 2016

INTERMEDIATE TERMINAL RENOVATION TO STONE BISTRO

STONE GARDENS - CONSERVE EXISTING TREES

REALIGNING THE VA CAP TRAIL UNDER THE BISTRO, REJOINING NEAR NICHOLSON

MAXIMIZE GREEN SPACE AT INTERMEDIATE