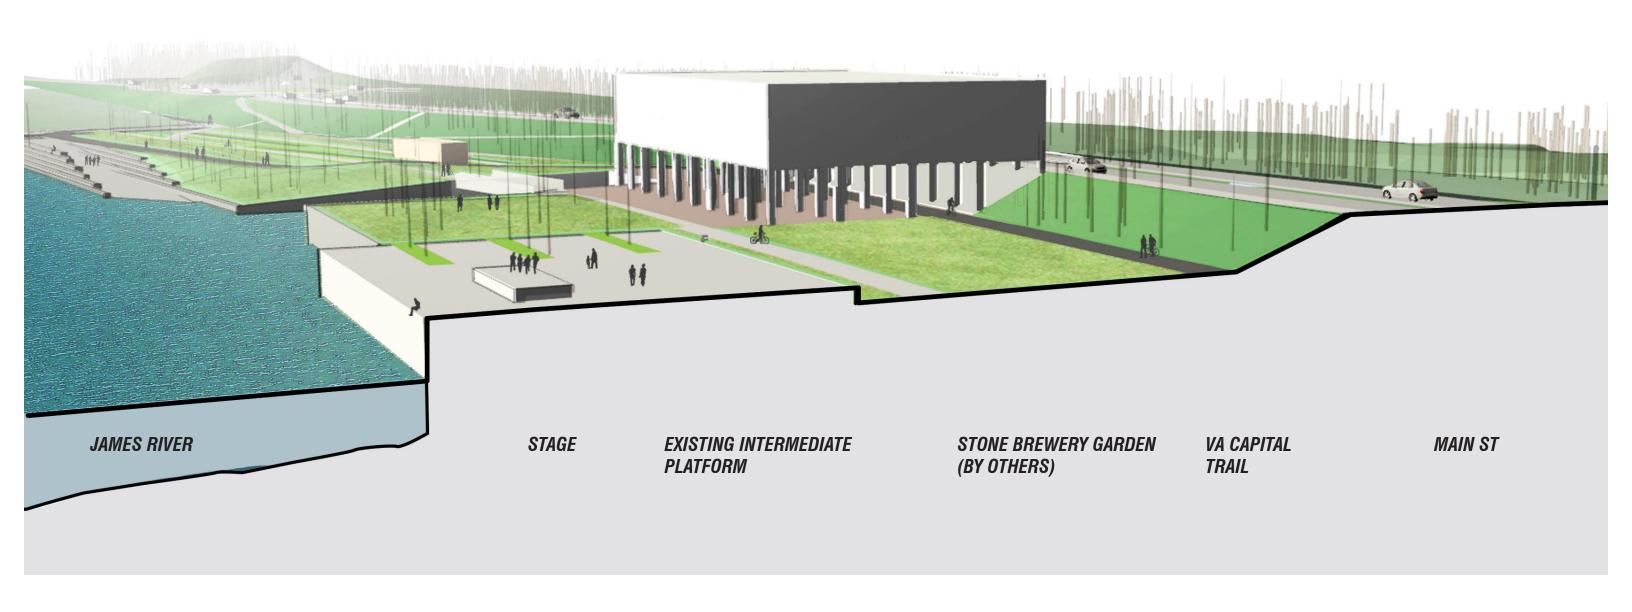

RICHMOND RIVERFRONT DOWNRIVER
HARGREAVES ASSOCIATES | CITY OF RICHMOND | 3 AUGUST 2016

INTERMEDIATE TERMINAL RENOVATION TO STONE BISTRO

STONE GARDENS - CONSERVE EXISTING TREES

REALIGNING THE VA CAP TRAIL UNDER THE BISTRO, REJOINING NEAR NICHOLSON