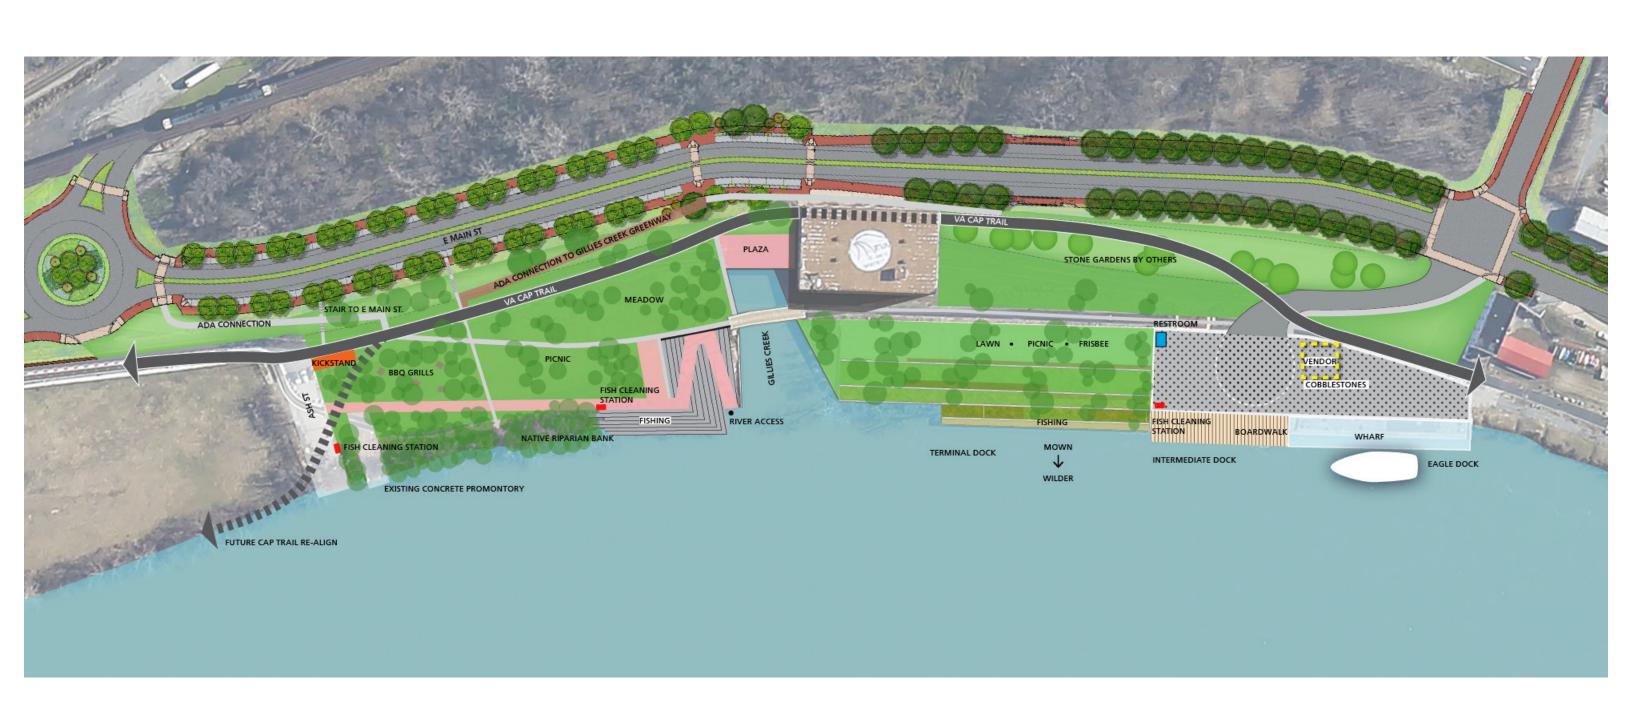

RICHMOND RIVERFRONT DOWNRIVER
HARGREAVES ASSOCIATES | CITY OF RICHMOND | 3 AUGUST 2016

INTERMEDIATE TERMINAL RENOVATION TO STONE BISTRO

STONE GARDENS - CONSERVE EXISTING TREES

REALIGNING THE VA CAP TRAIL UNDER THE BISTRO, REJOINING NEAR NICHOLSON

MAXIMIZE GREEN SPACE AT INTERMEDIATE