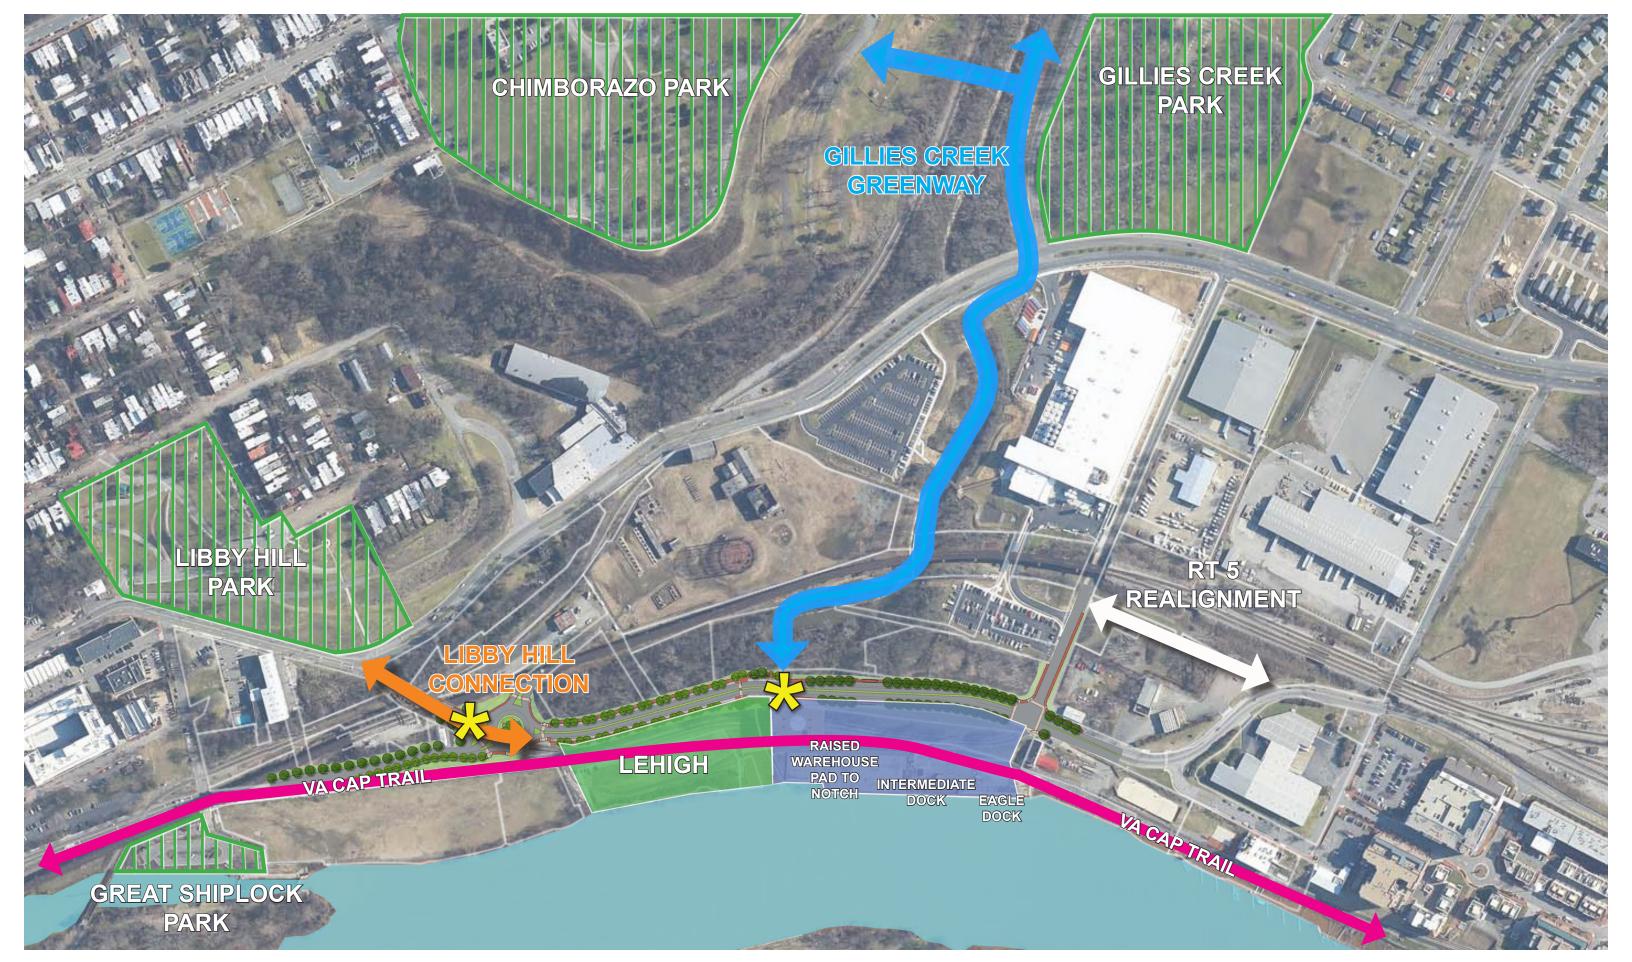

RICHMOND RIVERFRONT DOWNRIVER
HARGREAVES ASSOCIATES | CITY OF RICHMOND | 3 AUGUST 2016

INTERMEDIATE TERMINAL RENOVATION TO STONE BISTRO

STONE GARDENS - CONSERVE EXISTING TREES

REALIGNING THE VA CAP TRAIL UNDER THE BISTRO, REJOINING NEAR NICHOLSON

MAXIMIZE GREEN SPACE AT INTERMEDIATE