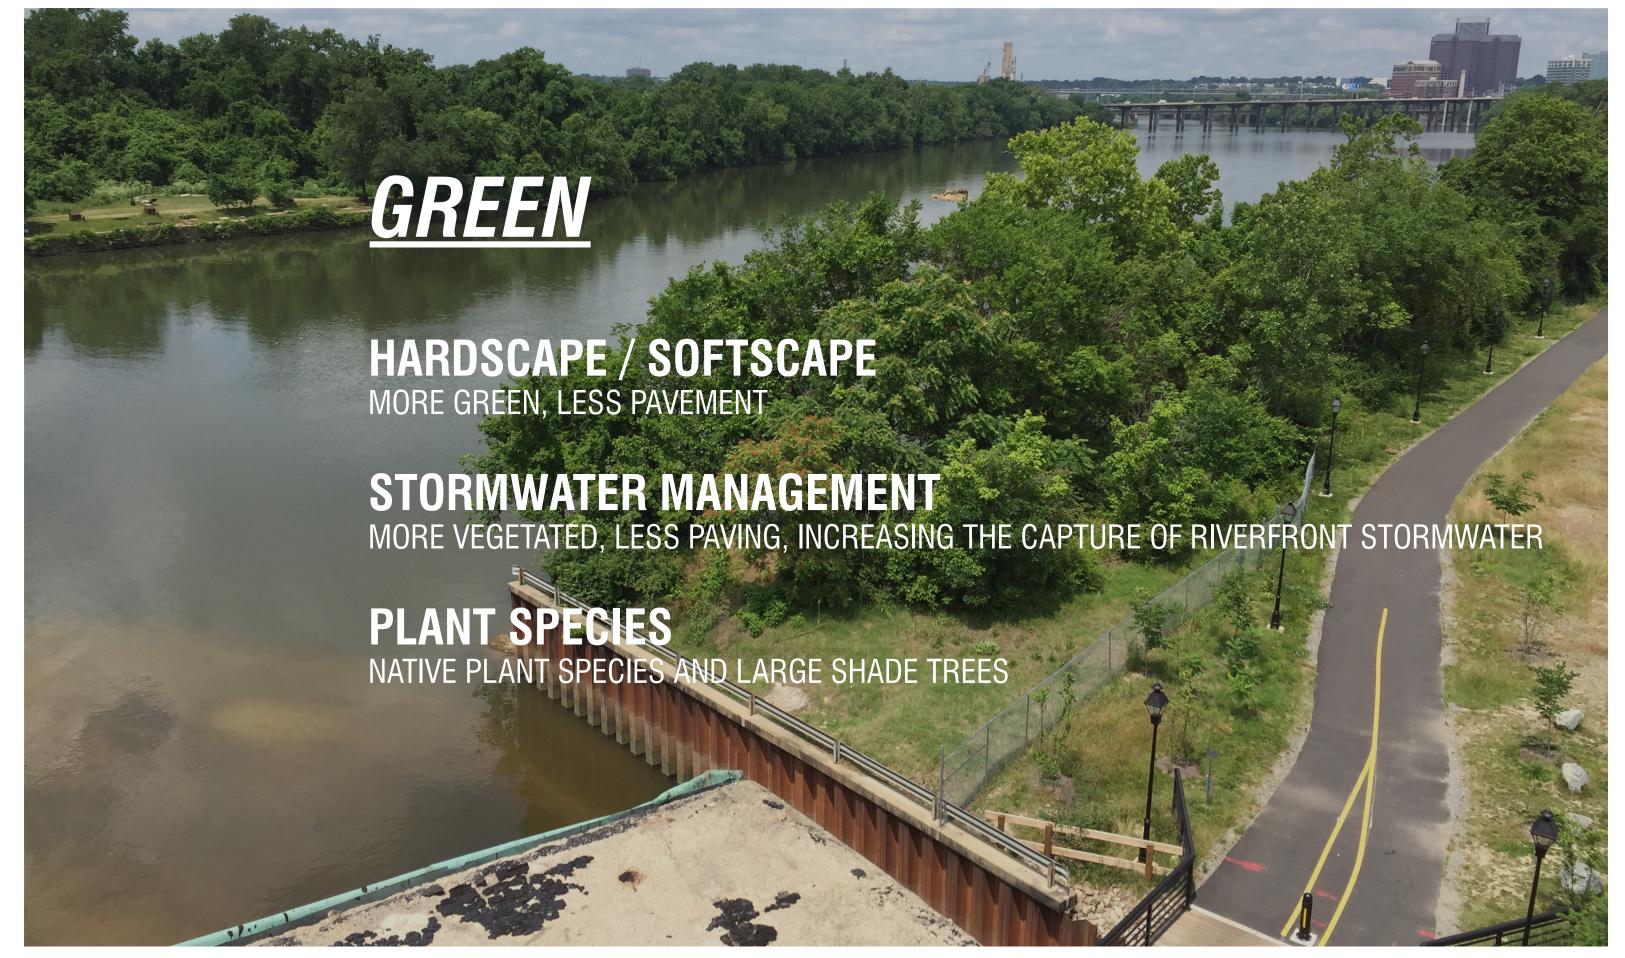

|
| Anne          | Wright   | Director of Outreach Education, Rice Rivers<br>Center | VCU                                                |
| John          | Hay      | Flood Wall Manager                                    | City of Richmond, DPU(retired)                     |
| Mark A.       | Olinger  | Director of PDR, Public Art Commission                | City of Richmond                                   |
| Tricia        | Pearsall | Member                                                | Falls of the James Scenic River Advisory Committee |
| Ed            | Trask    | Public Art Commission, artist                         | City of Richmond PAC                               |

# The Path Untraveled – Artist Josh Wiener (selected by site team in Fall 2015)





























RICHMOND RIVERFRONT DOWNRIVER
HARGREAVES ASSOCIATES | CITY OF RICHMOND | 3 AUGUST 2016





RICHMOND RIVERFRONT DOWNRIVER
HARGREAVES ASSOCIATES | CITY OF RICHMOND | 3 AUGUST 2016



RICHMOND RIVERFRONT DOWNRIVER
HARGREAVES ASSOCIATES | CITY OF RICHMOND | 3 AUGUST 2016





INTERMEDIATE TERMINAL RENOVATION TO STONE BISTRO



STONE GARDENS - CONSERVE EXISTING TREES



REALIGNING THE VA CAP TRAIL UNDER THE BISTRO, REJOINING NEAR NICHOLSON



MAXIMIZE GREEN SPACE AT INTERMEDIATE





### (3) CONCEPTUAL APPROACHES

A. ACTIVE

B. NATURE

C. CULTURE

















































RICHMOND RIVERFRONT DOWNRIVER
HARGREAVES ASSOCIATES | CITY OF RICHMOND | 3 AUGUST 2016

VIEW OF SITE FROM LIBBY HILL TODAY
PAGE 57





RICHMOND RIVERFRONT DOWNRIVER
HARGREAVES ASSOCIATE