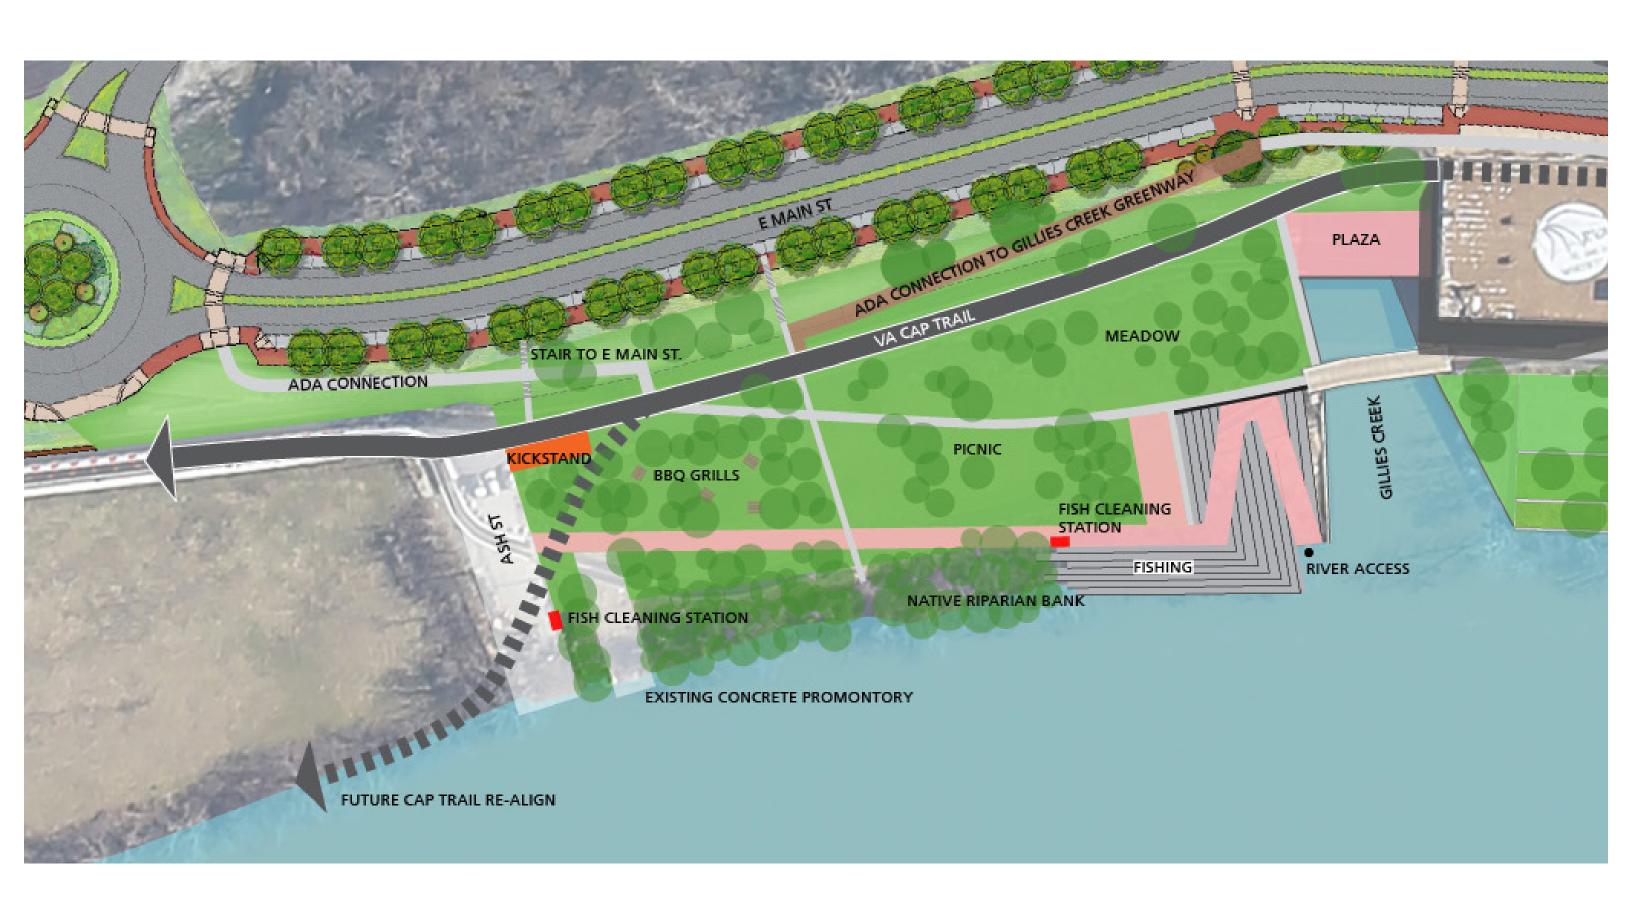

RICHMOND RIVERFRONT DOWNRIVER
HARGREAVES ASSOCIATES | CITY OF RICHMOND | 3 AUGUST 2016

INTERMEDIATE TERMINAL RENOVATION TO STONE BISTRO

STONE GARDENS - CONSERVE EXISTING TREES

REALIGNING THE VA CAP TRAIL UNDER THE BISTRO, REJOINING NEAR NICHOLSON

MAXIMIZE GREEN SPACE AT INTERMEDIATE