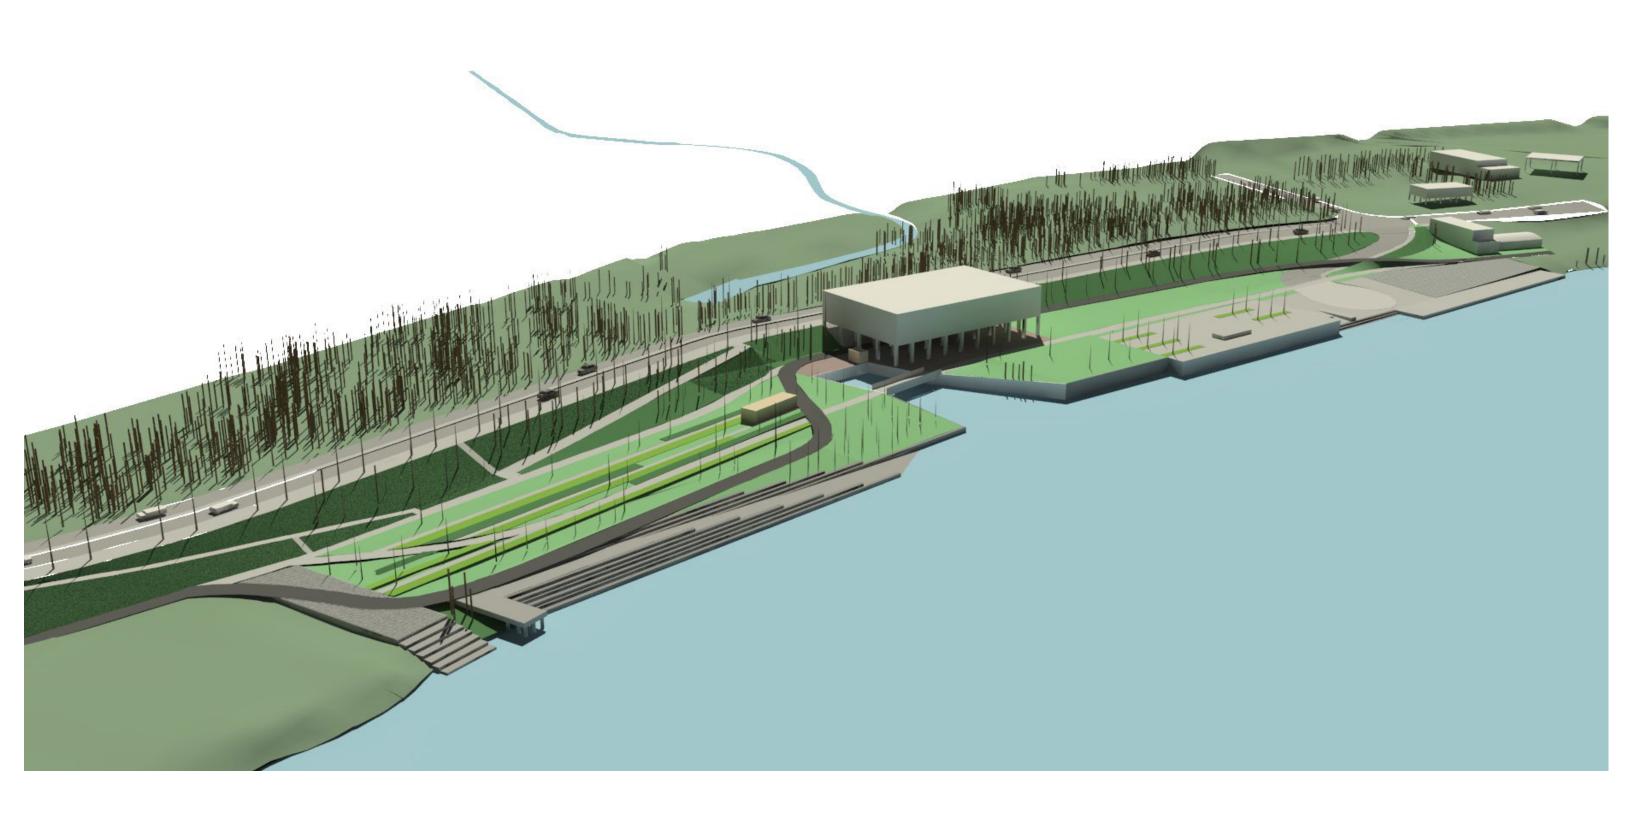

RICHMOND RIVERFRONT DOWNRIVER
HARGREAVES ASSOCIATES | CITY OF RICHMOND | 3 AUGUST 2016

INTERMEDIATE TERMINAL RENOVATION TO STONE BISTRO

STONE GARDENS - CONSERVE EXISTING TREES

REALIGNING THE VA CAP TRAIL UNDER THE BISTRO, REJOINING NEAR NICHOLSON

MAXIMIZE GREEN SPACE AT INTERMEDIATE