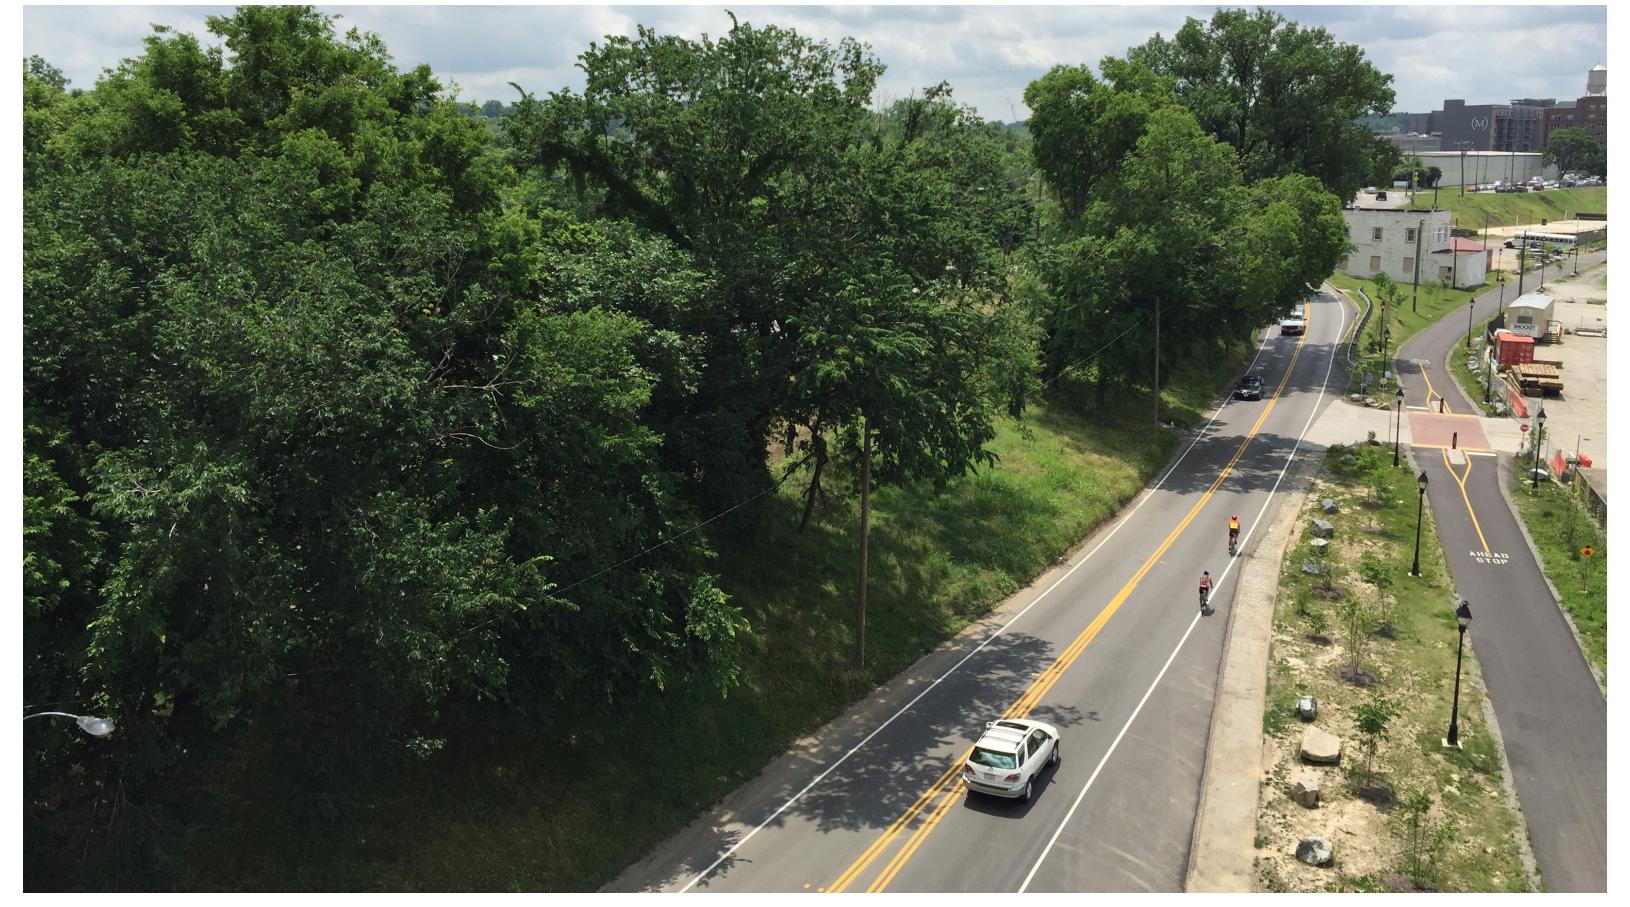

RICHMOND RIVERFRONT DOWNRIVER
HARGREAVES ASSOCIATES | CITY OF RICHMOND | 3 AUGUST 2016

INTERMEDIATE TERMINAL RENOVATION TO STONE BISTRO

STONE GARDENS - CONSERVE EXISTING TREES

REALIGNING THE VA CAP TRAIL UNDER THE BISTRO, REJOINING NEAR NICHOLSON