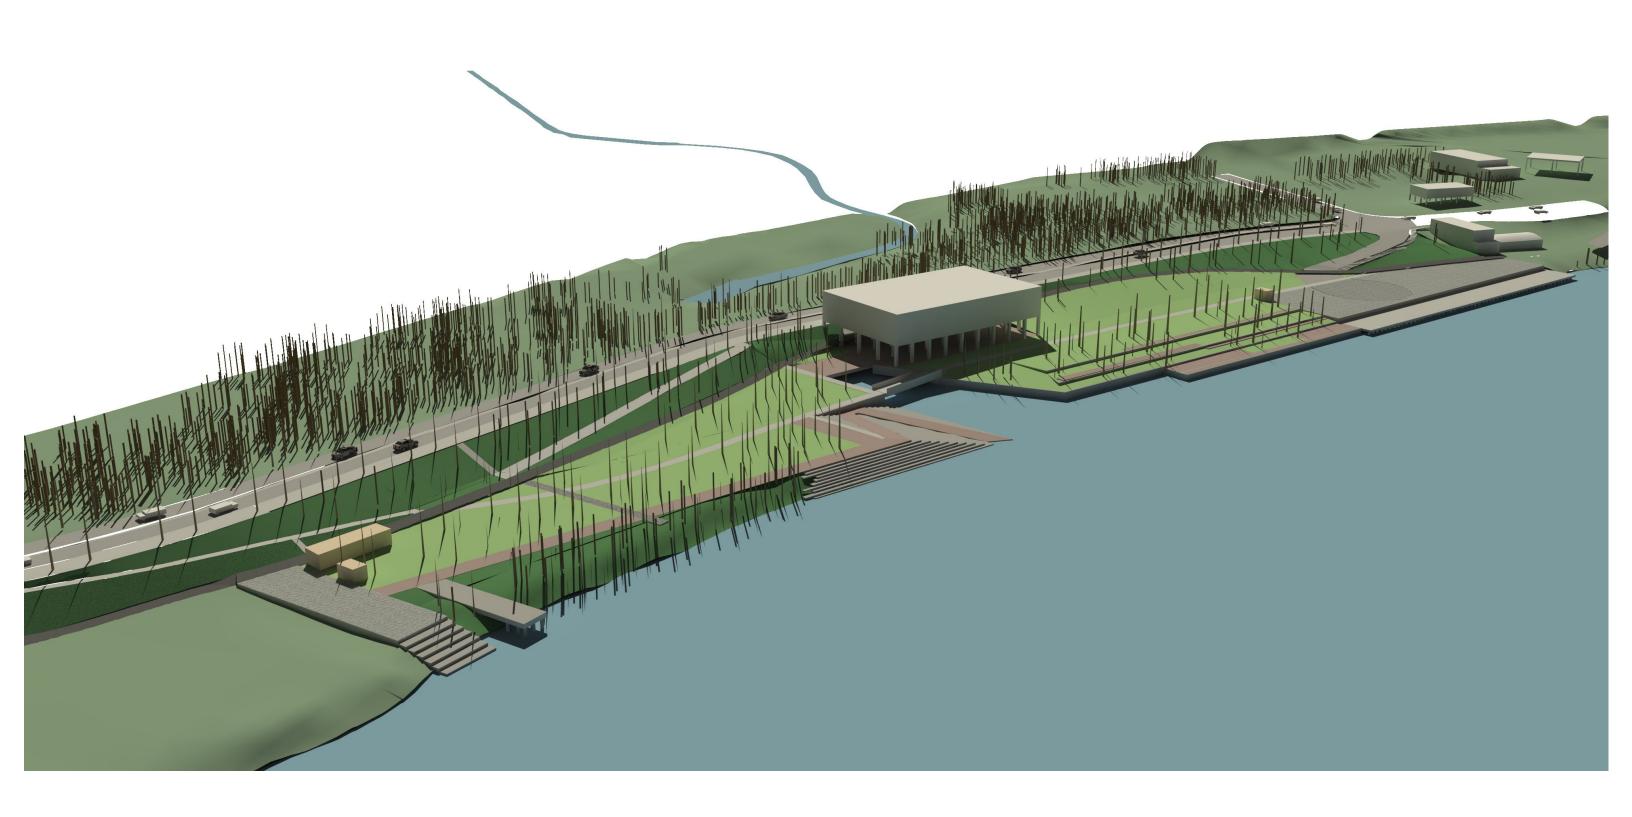

RICHMOND RIVERFRONT DOWNRIVER
HARGREAVES ASSOCIATES | CITY OF RICHMOND | 3 AUGUST 2016

INTERMEDIATE TERMINAL RENOVATION TO STONE BISTRO

STONE GARDENS - CONSERVE EXISTING TREES

REALIGNING THE VA CAP TRAIL UNDER THE BISTRO, REJOINING NEAR NICHOLSON

MAXIMIZE GREEN SPACE AT INTERMEDIATE