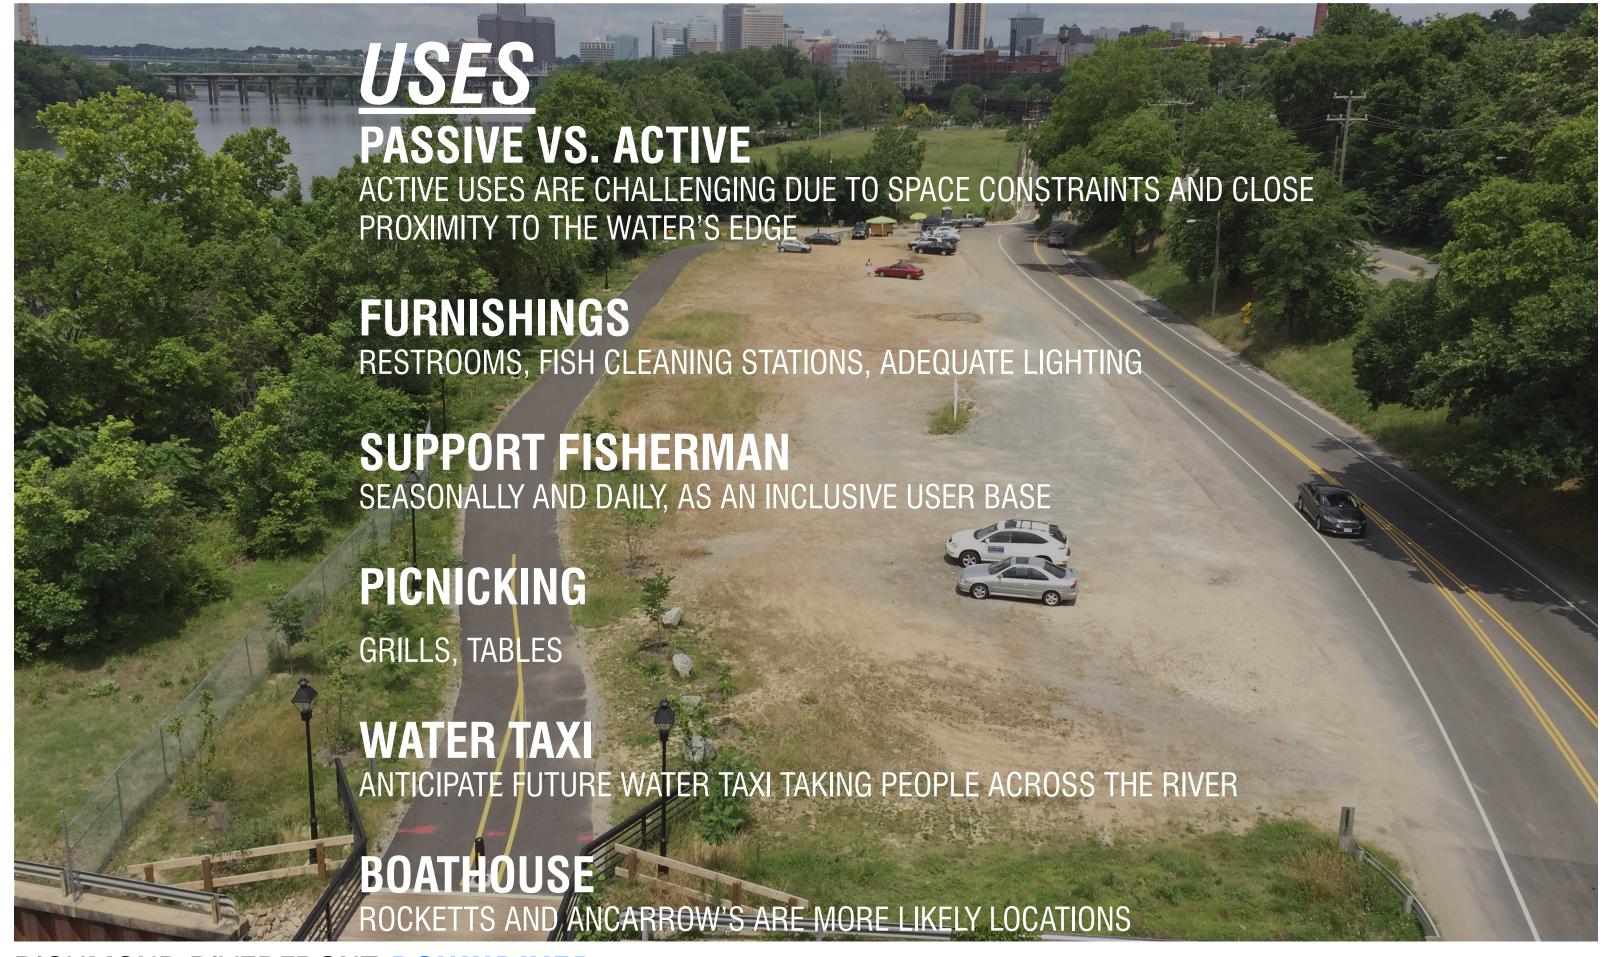

|
| Anne          | Wright   | Director of Outreach Education, Rice Rivers<br>Center | VCU                                                |
| John          | Hay      | Flood Wall Manager                                    | City of Richmond, DPU(retired)                     |
| Mark A.       | Olinger  | Director of PDR, Public Art Commission                | City of Richmond                                   |
| Tricia        | Pearsall | Member                                                | Falls of the James Scenic River Advisory Committee |
| Ed            | Trask    | Public Art Commission, artist                         | City of Richmond PAC                               |

# The Path Untraveled – Artist Josh Wiener (selected by site team in Fall 2015)





























RICHMOND RIVERFRONT DOWNRIVER
HARGREAVES ASSOCIATES | CITY OF RICHMOND | 3 AUGUST 2016





RICHMOND RIVERFRONT DOWNRIVER
HARGREAVES ASSOCIATES | CITY OF RICHMOND | 3 AUGUST 2016



RICHMOND RIVERFRONT DOWNRIVER
HARGREAVES ASSOCIATES | CITY OF RICHMOND | 3 AUGUST 2016





INTERMEDIATE TERMINAL RENOVATION TO STONE BISTRO



STONE GARDENS - CONSERVE EXISTING TREES



REALIGNING THE VA CAP TRAIL UNDER THE BISTRO, REJOINING NEAR NICHOLSON



MAXIMIZE GREEN SPACE AT INTERMEDIATE





### (3) CONCEPTUAL APPROACHES

A. ACTIVE

B. NATURE

C. CULTURE

















































RICHMOND RIVERFRONT DOWNRIVER
HARGREAVES ASSOCIATES | CITY OF RICHMOND | 3 AUGUST 2016

VIEW OF SITE FROM LIBBY HILL TODAY
PAGE 57





RICHMOND RIVERFRONT DOWNRIVER
HARGREAVES ASSOCIATES |