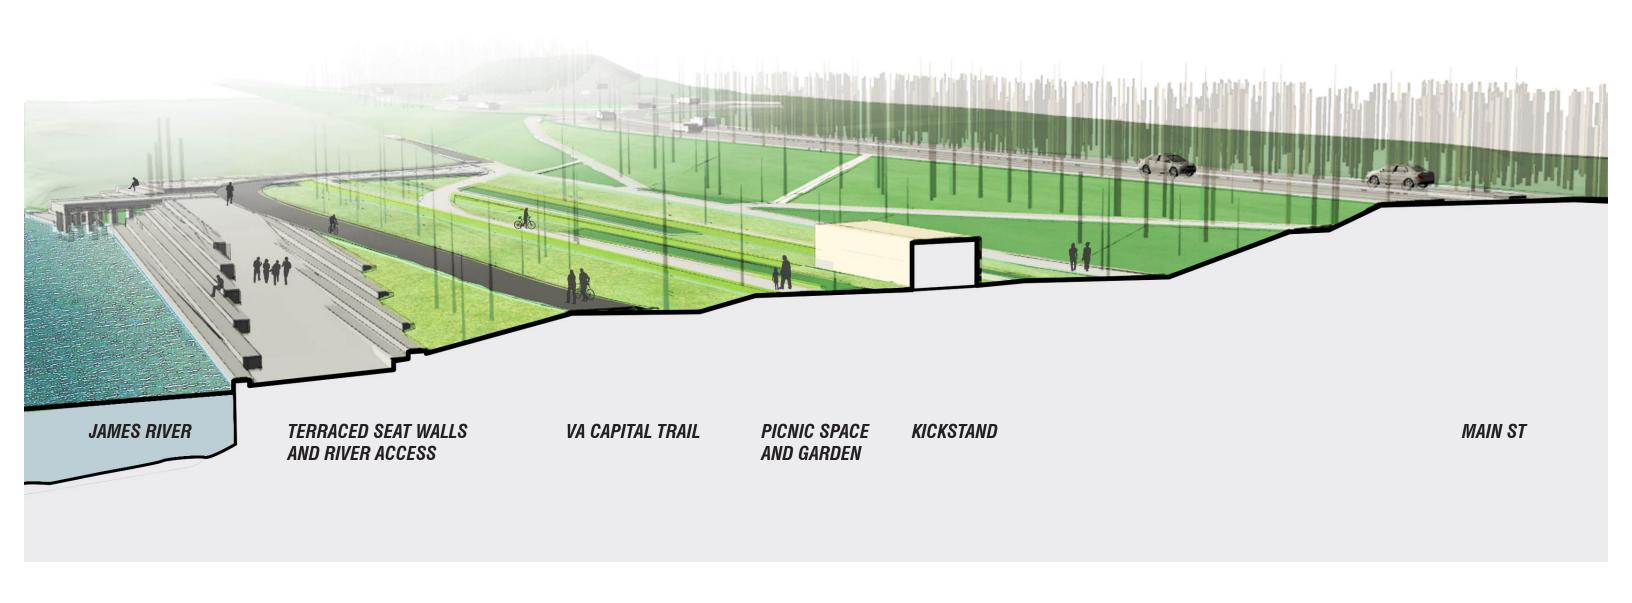

t Commission, artist                         | City of Richmond PAC                               |

# The Path Untraveled – Artist Josh Wiener (selected by site team in Fall 2015)





























RICHMOND RIVERFRONT DOWNRIVER
HARGREAVES ASSOCIATES | CITY OF RICHMOND | 3 AUGUST 2016





RICHMOND RIVERFRONT DOWNRIVER
HARGREAVES ASSOCIATES | CITY OF RICHMOND | 3 AUGUST 2016



RICHMOND RIVERFRONT DOWNRIVER
HARGREAVES ASSOCIATES | CITY OF RICHMOND | 3 AUGUST 2016





INTERMEDIATE TERMINAL RENOVATION TO STONE BISTRO



STONE GARDENS - CONSERVE EXISTING TREES



REALIGNING THE VA CAP TRAIL UNDER THE BISTRO, REJOINING NEAR NICHOLSON



MAXIMIZE GREEN SPACE AT INTERMEDIATE





### (3) CONCEPTUAL APPROACHES

A. ACTIVE

B. NATURE

C. CULTURE

















































RICHMOND RIVERFRONT DOWNRIVER
HARGREAVES ASSOCIATES | CITY OF RICHMOND | 3 AUGUST 2016

VIEW OF SITE FROM LIBBY HILL TODAY
PAGE 57





RICHMOND RIVERFRONT DOWNRIVER
HARGREAVES ASSOCIATES | CITY OF RICHMOND | 3 AUGUST 2016





## A. ACTIVE



## **B. NATURE**



C. CULTURE