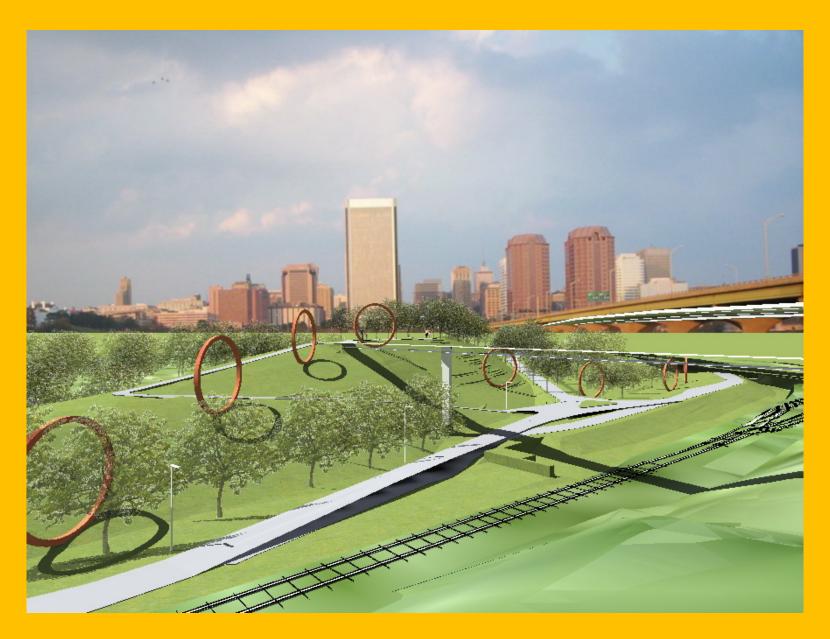

## Riverfront Public Art Project #1- Joshua Wiener, The Path Untraveled Estimated completion Fall 2016

# The Path Untraveled – Artist Josh Wiener (selected by site team in Fall 2015)

RICHMOND RIVERFRONT DOWNRIVER
HARGREAVES ASSOCIATES | CITY OF RICHMOND | 3 AUGUST 2016

RICHMOND RIVERFRONT DOWNRIVER
HARGREAVES ASSOCIATES | CITY OF RICHMOND | 3 AUGUST 2016