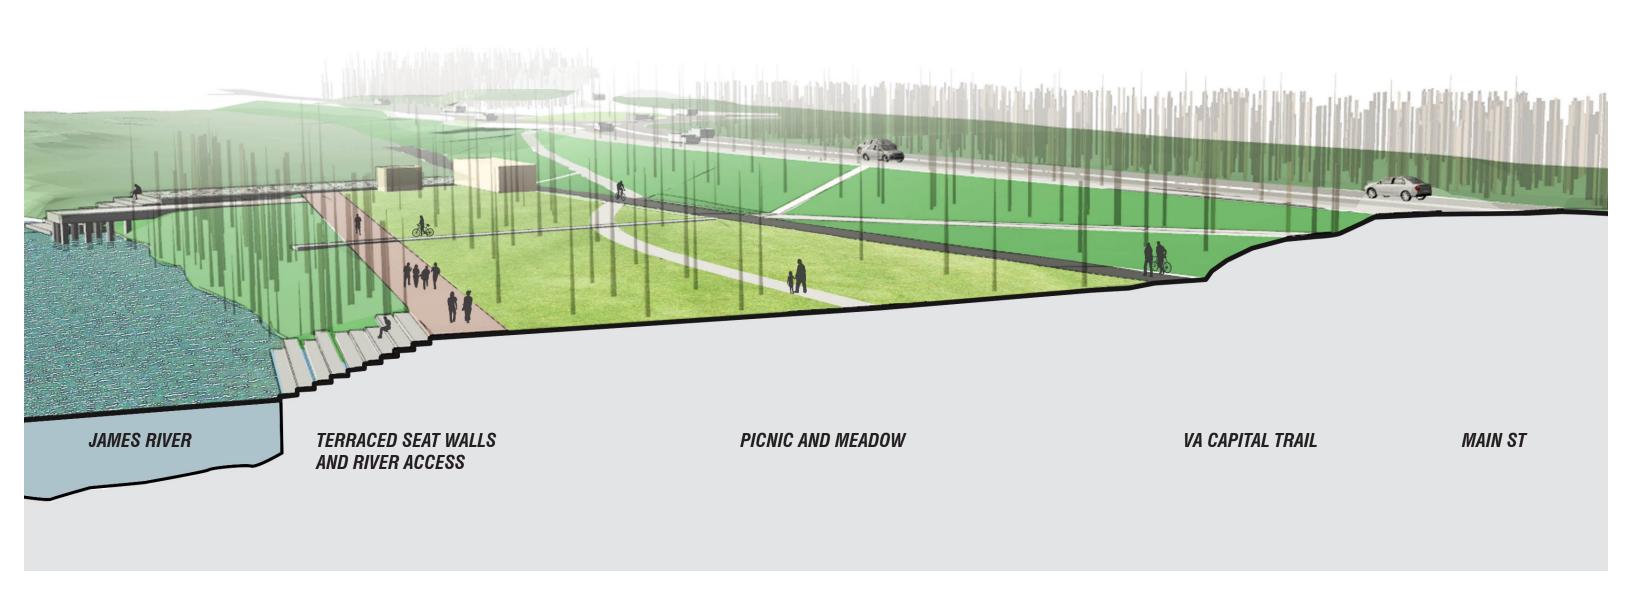

k    | Public Art Commission, artist                         | City of Richmond PAC                               |

# The Path Untraveled – Artist Josh Wiener (selected by site team in Fall 2015)





























RICHMOND RIVERFRONT DOWNRIVER
HARGREAVES ASSOCIATES | CITY OF RICHMOND | 3 AUGUST 2016





RICHMOND RIVERFRONT DOWNRIVER
HARGREAVES ASSOCIATES | CITY OF RICHMOND | 3 AUGUST 2016



RICHMOND RIVERFRONT DOWNRIVER
HARGREAVES ASSOCIATES | CITY OF RICHMOND | 3 AUGUST 2016





INTERMEDIATE TERMINAL RENOVATION TO STONE BISTRO



STONE GARDENS - CONSERVE EXISTING TREES



REALIGNING THE VA CAP TRAIL UNDER THE BISTRO, REJOINING NEAR NICHOLSON



MAXIMIZE GREEN SPACE AT INTERMEDIATE





### (3) CONCEPTUAL APPROACHES

A. ACTIVE

B. NATURE

C. CULTURE

















































RICHMOND RIVERFRONT DOWNRIVER
HARGREAVES ASSOCIATES | CITY OF RICHMOND | 3 AUGUST 2016

VIEW OF SITE FROM LIBBY HILL TODAY
PAGE 57





RICHMOND RIVERFRONT DOWNRIVER
HARGREAVES ASSOCIATES | CITY OF RICHMOND | 3 AUGUST 2016





## A. ACTIVE



## **B. NATURE**



C. CULTURE