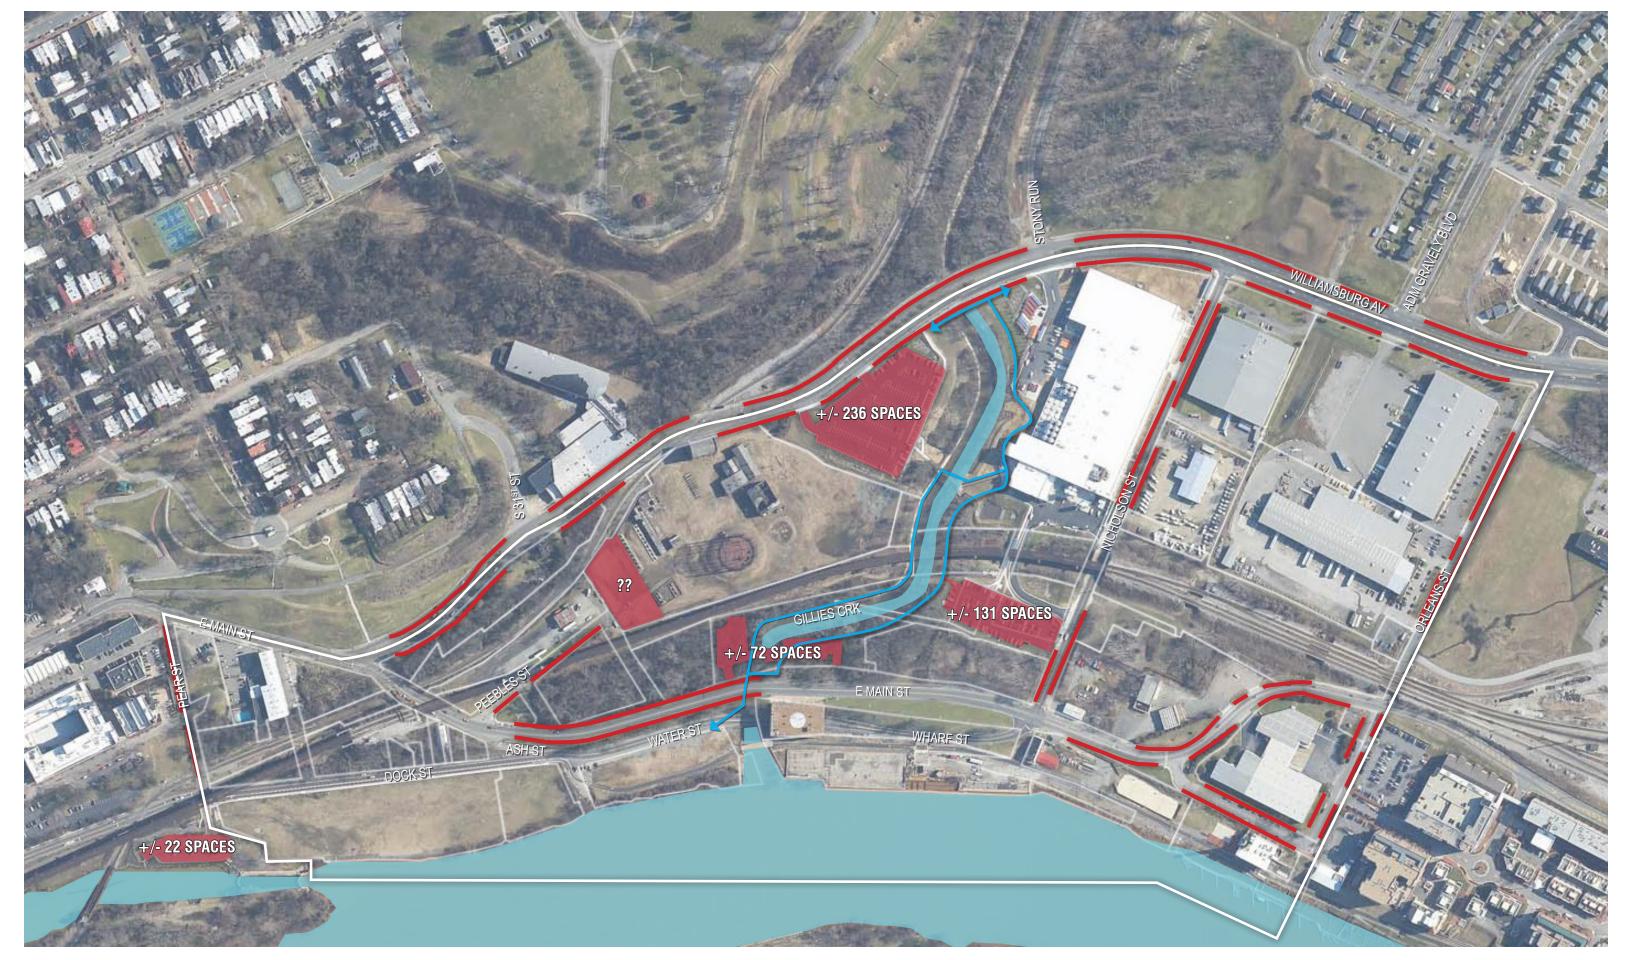

RICHMOND RIVERFRONT DOWNRIVER
HARGREAVES ASSOCIATES | CITY OF RICHMOND | 3 AUGUST 2016

INTERMEDIATE TERMINAL RENOVATION TO STONE BISTRO

STONE GARDENS - CONSERVE EXISTING TREES

REALIGNING THE VA CAP TRAIL UNDER THE BISTRO, REJOINING NEAR NICHOLSON

MAXIMIZE GREEN SPACE AT INTERMEDIATE