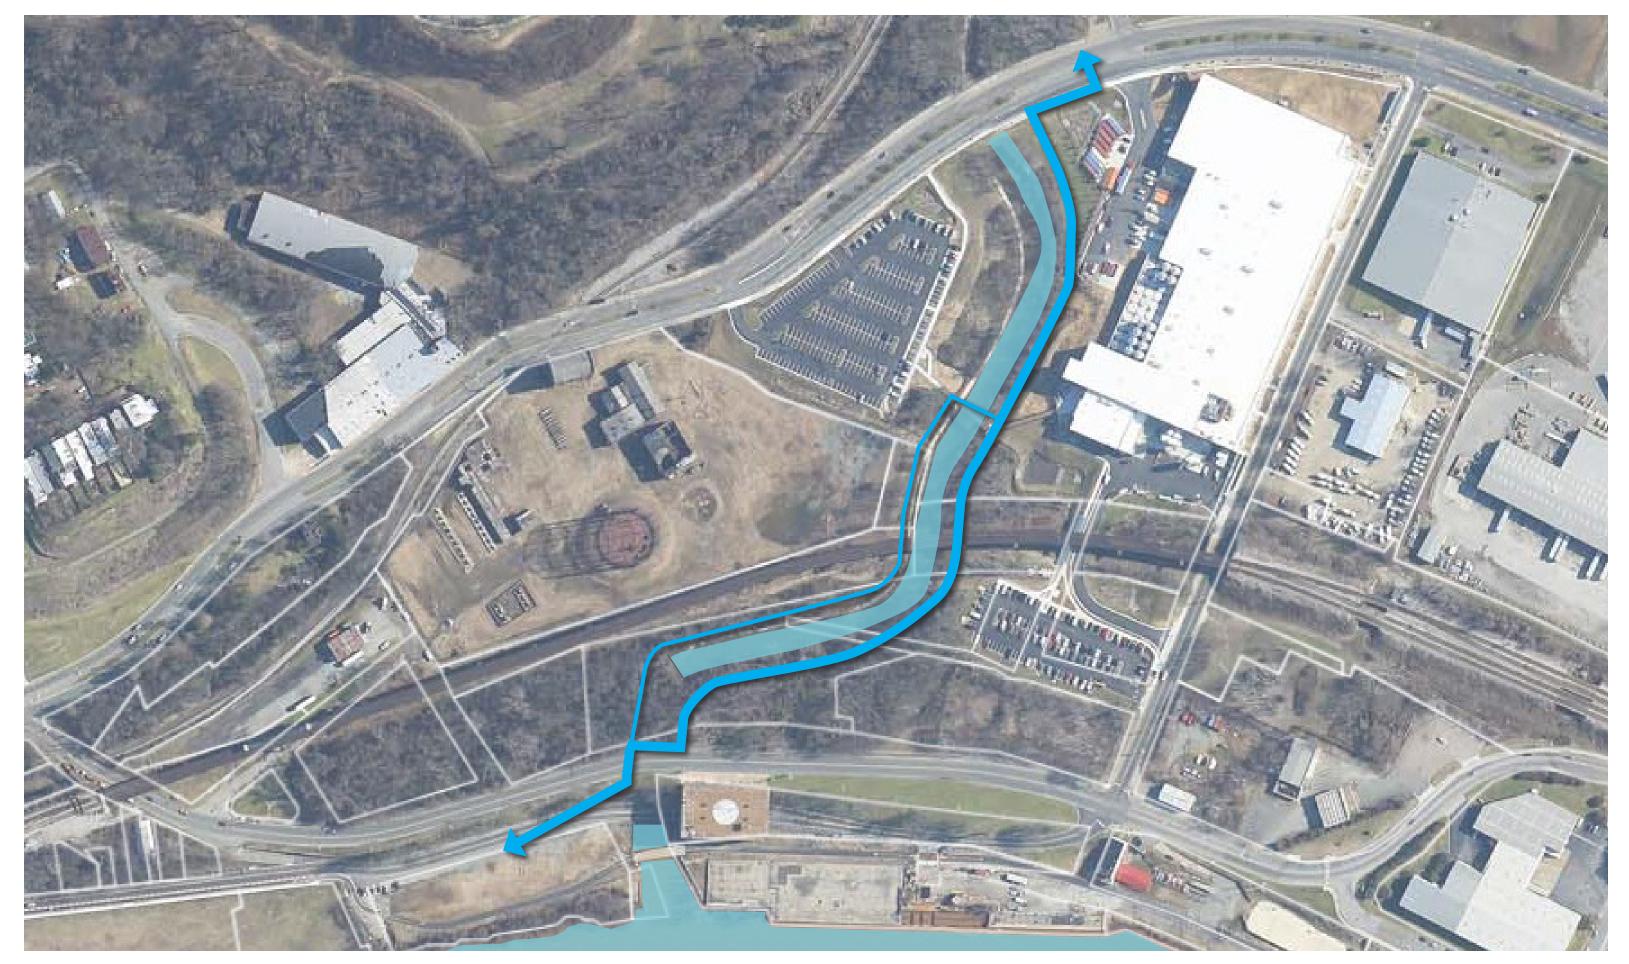

RICHMOND RIVERFRONT DOWNRIVER
HARGREAVES ASSOCIATES | CITY OF RICHMOND | 3 AUGUST 2016

INTERMEDIATE TERMINAL RENOVATION TO STONE BISTRO

STONE GARDENS - CONSERVE EXISTING TREES

REALIGNING THE VA CAP TRAIL UNDER THE BISTRO, REJOINING NEAR NICHOLSON

MAXIMIZE GREEN SPACE AT INTERMEDIATE