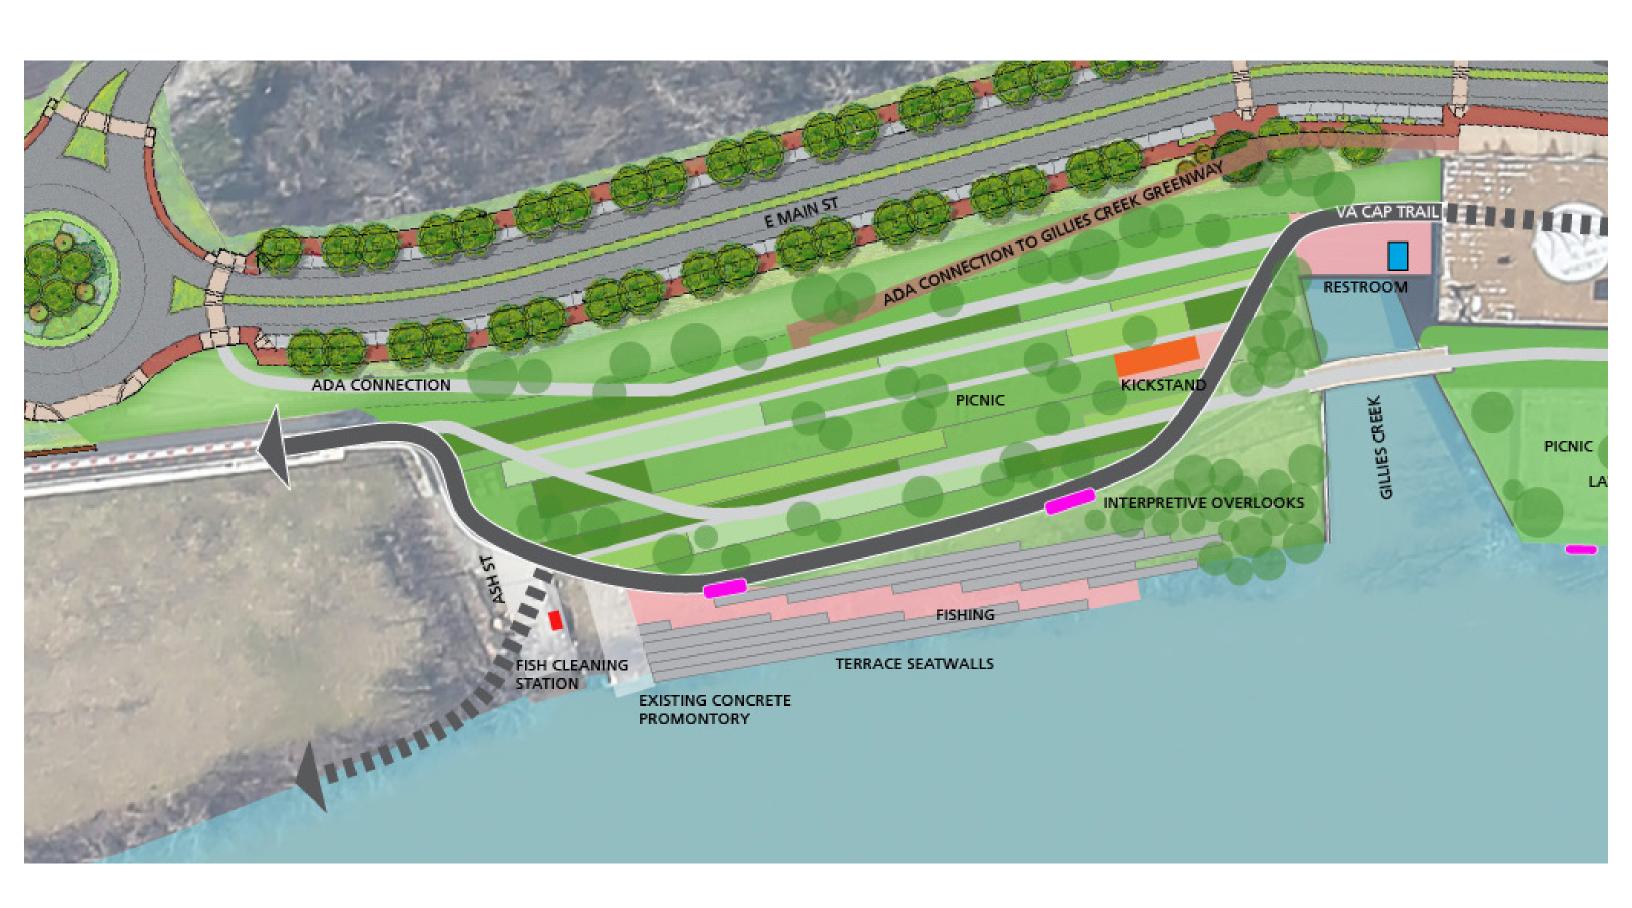

RICHMOND RIVERFRONT DOWNRIVER
HARGREAVES ASSOCIATES | CITY OF RICHMOND | 3 AUGUST 2016

INTERMEDIATE TERMINAL RENOVATION TO STONE BISTRO

STONE GARDENS - CONSERVE EXISTING TREES

REALIGNING THE VA CAP TRAIL UNDER THE BISTRO, REJOINING NEAR NICHOLSON

MAXIMIZE GREEN SPACE AT INTERMEDIATE