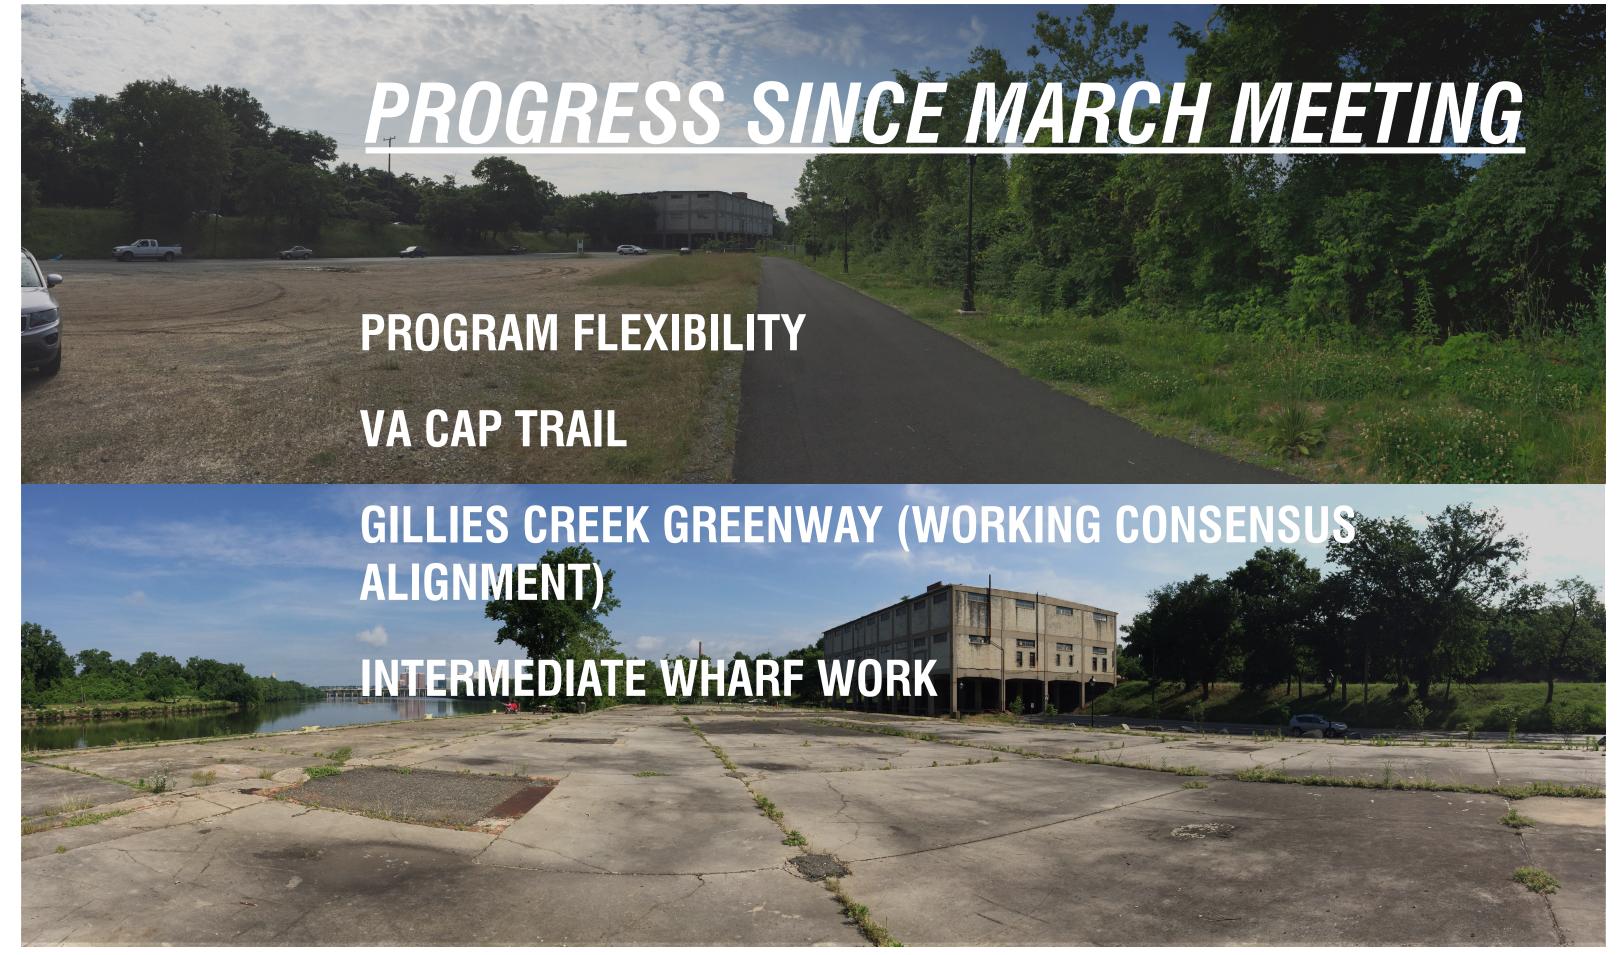

### 2) T. TYLER POTTERFIELD BRIDGE UPDATE

- PROGRESS
- FUNDING
- OPENING DATE

ADA-RELATED EARTHWORK UNDER WAY WITH 31 DECEMBER SUBSTANTIAL COMPLETION

RICHMOND RIVERFRONT DOWNRIVER
HARGREAVES ASSOCIATES | CITY OF RICHMOND | 3 AUGUST 2016

INTERMEDIATE TERMINAL RENOVATION TO STONE BISTRO

STONE GARDENS - CONSERVE EXISTING TREES

REALIGNING THE VA CAP TRAIL UNDER THE BISTRO, REJOINING NEAR NICHOLSON

MAXIMIZE GREEN SPACE AT INTERMEDIATE