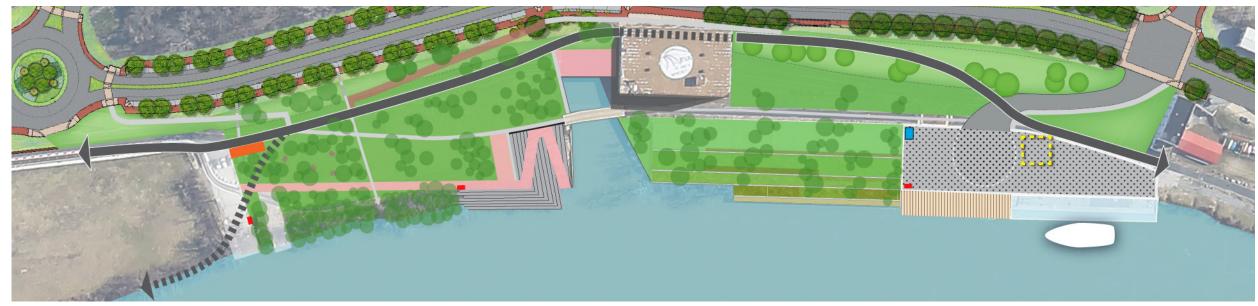

RICHMOND RIVERFRONT DOWNRIVER
HARGREAVES ASSOCIATES | CITY OF RICHMOND | 3 AUGUST 2016

INTERMEDIATE TERMINAL RENOVATION TO STONE BISTRO

STONE GARDENS - CONSERVE EXISTING TREES

REALIGNING THE VA CAP TRAIL UNDER THE BISTRO, REJOINING NEAR NICHOLSON

MAXIMIZE GREEN SPACE AT INTERMEDIATE