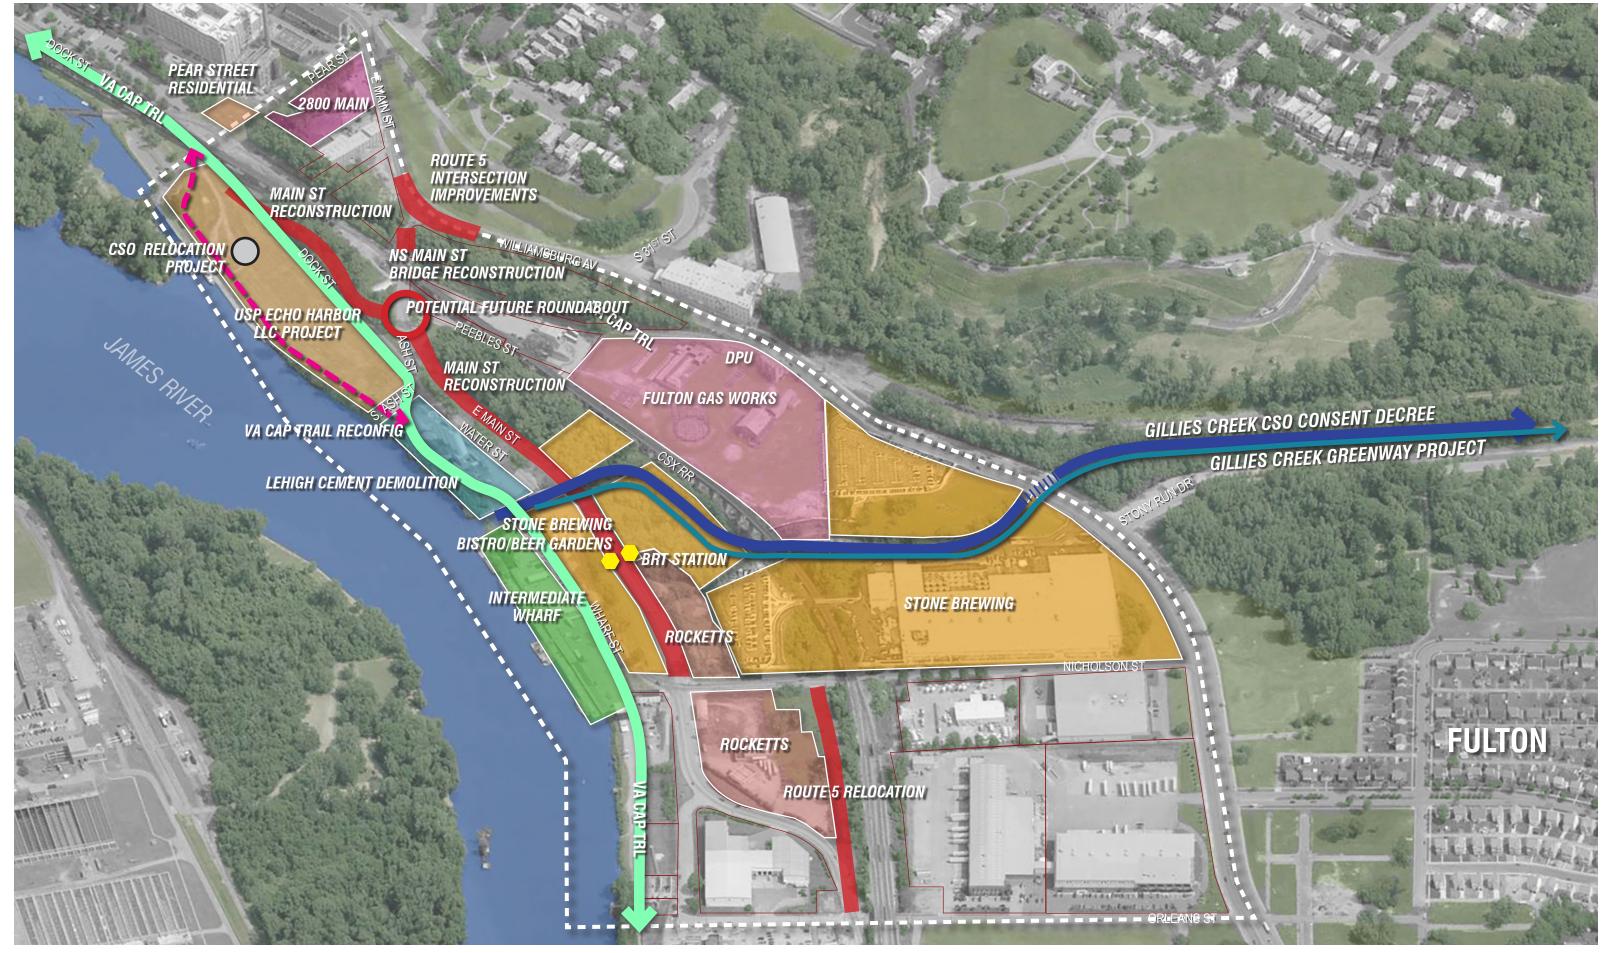

RICHMOND RIVERFRONT DOWNRIVER
HARGREAVES ASSOCIATES | CITY OF RICHMOND | 3 AUGUST 2016

INTERMEDIATE TERMINAL RENOVATION TO STONE BISTRO

STONE GARDENS - CONSERVE EXISTING TREES

REALIGNING THE VA CAP TRAIL UNDER THE BISTRO, REJOINING NEAR NICHOLSON

MAXIMIZE GREEN SPACE AT INTERMEDIATE