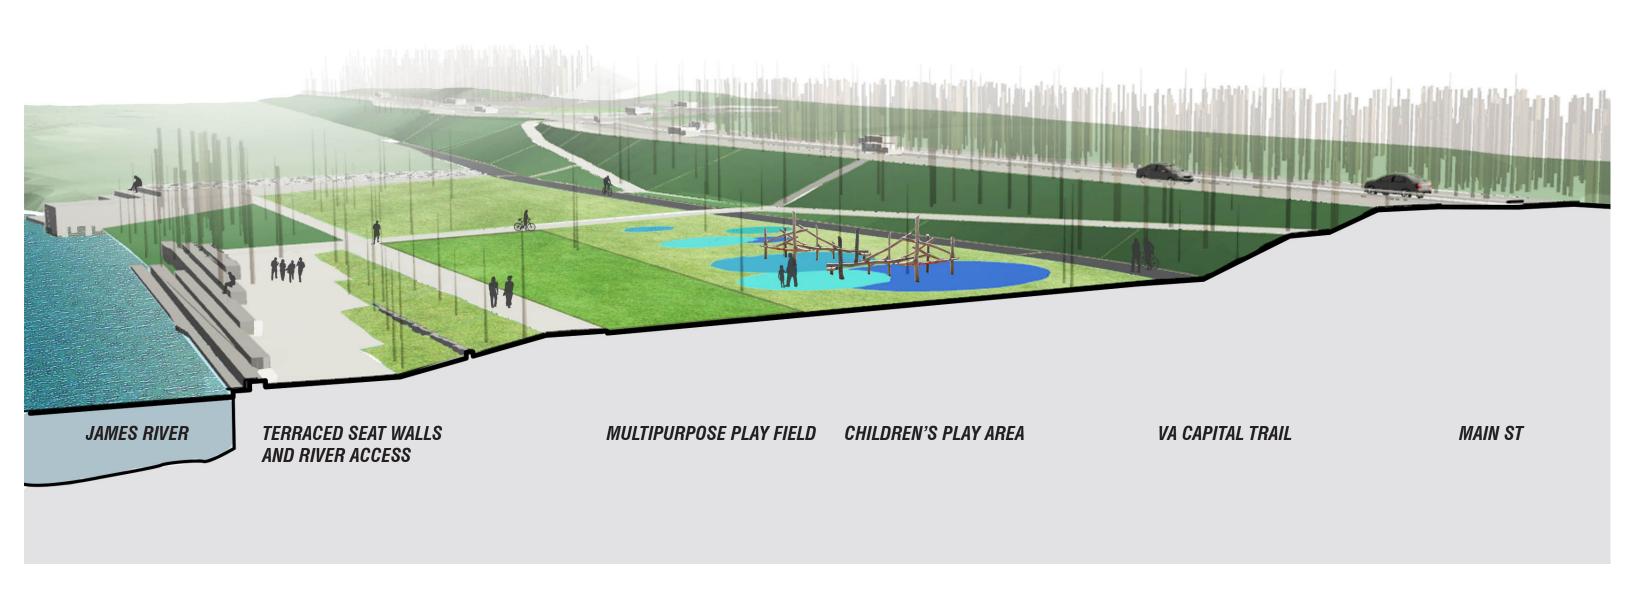

| Trask    | Public Art Commission, artist                         | City of Richmond PAC                               |

# The Path Untraveled – Artist Josh Wiener (selected by site team in Fall 2015)





























RICHMOND RIVERFRONT DOWNRIVER
HARGREAVES ASSOCIATES | CITY OF RICHMOND | 3 AUGUST 2016





RICHMOND RIVERFRONT DOWNRIVER
HARGREAVES ASSOCIATES | CITY OF RICHMOND | 3 AUGUST 2016



RICHMOND RIVERFRONT DOWNRIVER
HARGREAVES ASSOCIATES | CITY OF RICHMOND | 3 AUGUST 2016





INTERMEDIATE TERMINAL RENOVATION TO STONE BISTRO



STONE GARDENS - CONSERVE EXISTING TREES



REALIGNING THE VA CAP TRAIL UNDER THE BISTRO, REJOINING NEAR NICHOLSON



MAXIMIZE GREEN SPACE AT INTERMEDIATE





### (3) CONCEPTUAL APPROACHES

A. ACTIVE

B. NATURE

C. CULTURE

















































RICHMOND RIVERFRONT DOWNRIVER
HARGREAVES ASSOCIATES | CITY OF RICHMOND | 3 AUGUST 2016

VIEW OF SITE FROM LIBBY HILL TODAY
PAGE 57





RICHMOND RIVERFRONT DOWNRIVER
HARGREAVES ASSOCIATES | CITY OF RICHMOND | 3 AUGUST 2016





## A. ACTIVE



## **B. NATURE**



C. CULTURE