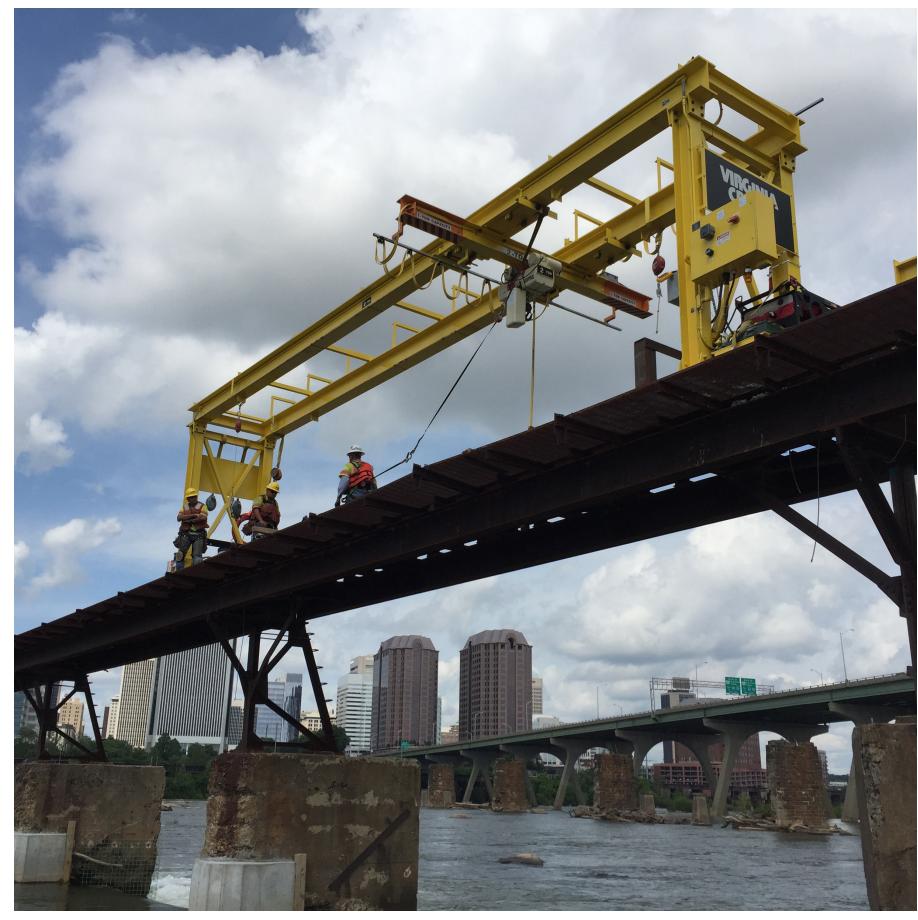

### 2) T. TYLER POTTERFIELD BRIDGE UPDATE

- PROGRESS
- FUNDING
- OPENING DATE

ADA-RELATED EARTHWORK UNDER WAY WITH 31 DECEMBER SUBSTANTIAL COMPLETION