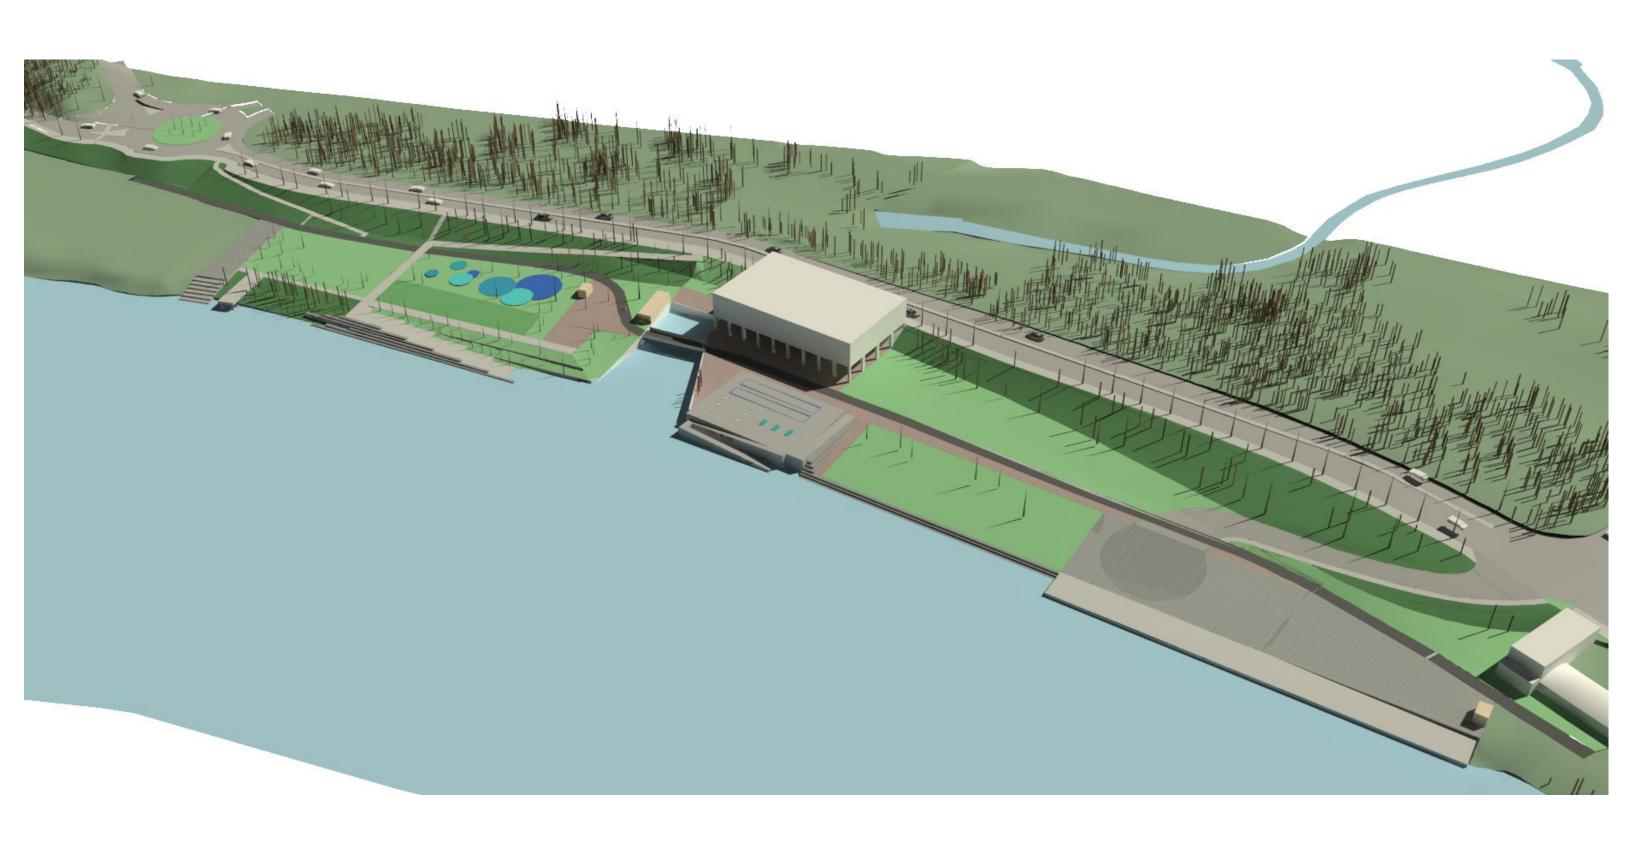

RICHMOND RIVERFRONT DOWNRIVER
HARGREAVES ASSOCIATES | CITY OF RICHMOND | 3 AUGUST 2016

INTERMEDIATE TERMINAL RENOVATION TO STONE BISTRO

STONE GARDENS - CONSERVE EXISTING TREES

REALIGNING THE VA CAP TRAIL UNDER THE BISTRO, REJOINING NEAR NICHOLSON

MAXIMIZE GREEN SPACE AT INTERMEDIATE