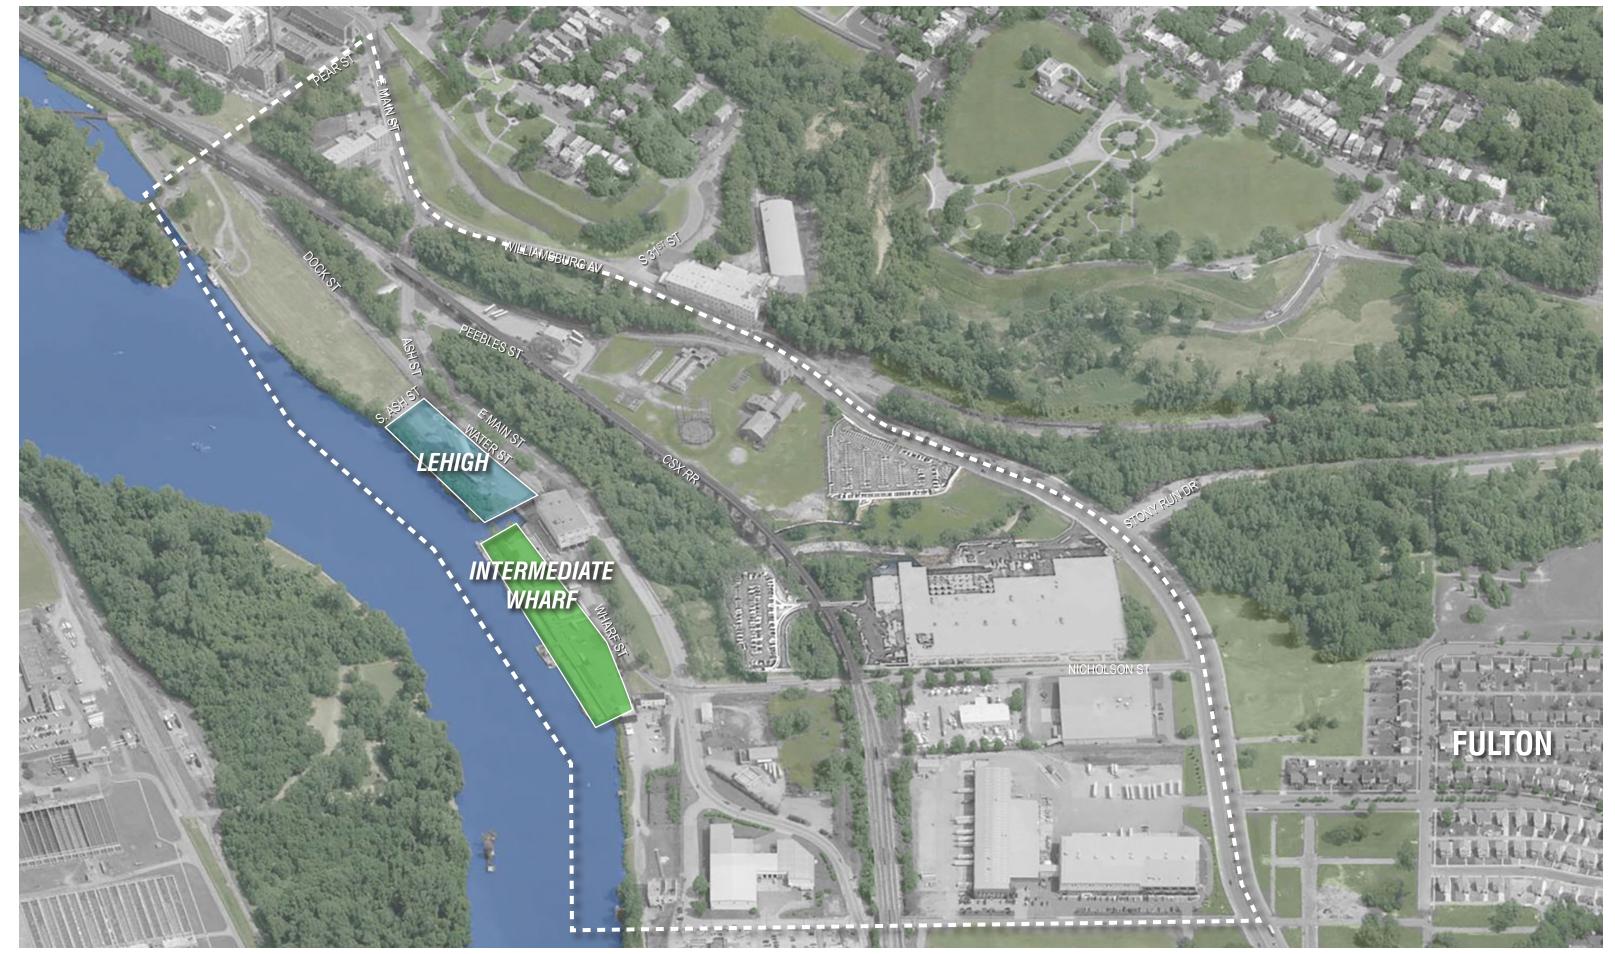

RICHMOND RIVERFRONT DOWNRIVER
HARGREAVES ASSOCIATES | CITY OF RICHMOND | 3 AUGUST 2016

INTERMEDIATE TERMINAL RENOVATION TO STONE BISTRO

STONE GARDENS - CONSERVE EXISTING TREES

REALIGNING THE VA CAP TRAIL UNDER THE BISTRO, REJOINING NEAR NICHOLSON

MAXIMIZE GREEN SPACE AT INTERMEDIATE