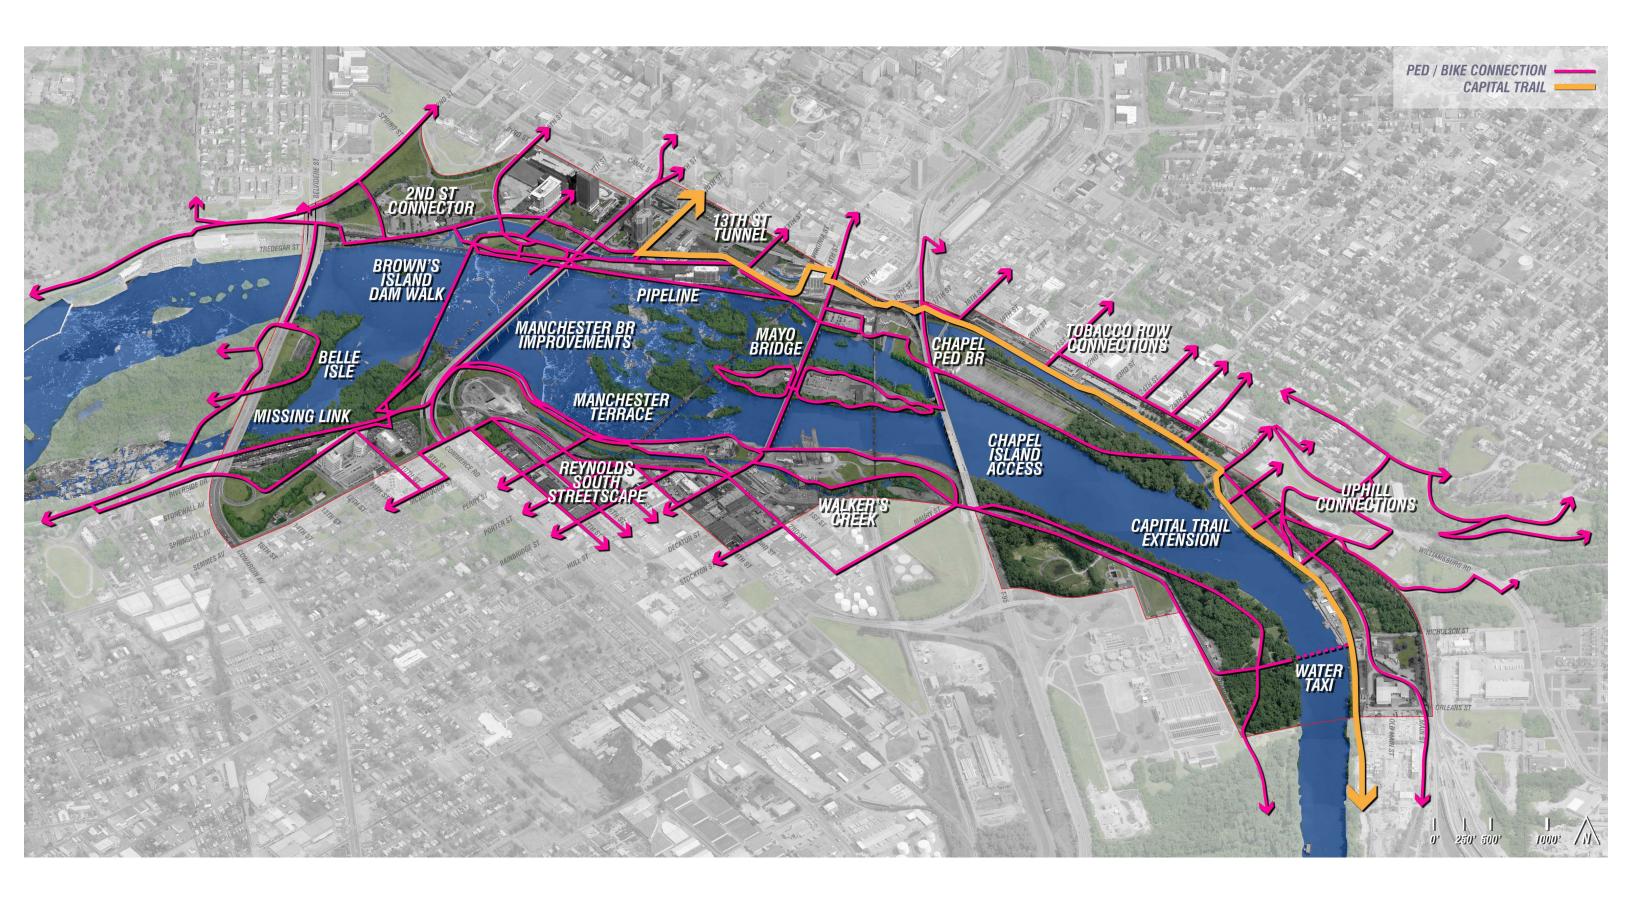

#### 1) WHAT AND WHY

- UPDATING 2012 RIVERFRONT PLAN
- RECENT: STONE, LEHIGH, E. MAIN ST, EAST END BRT
- APPROACHES
- PUBLIC INPUT
- VISION

### 2) T. TYLER POTTERFIELD BRIDGE UPDATE

- PROGRESS
- FUNDING
- OPENING DATE

ADA-RELATED EARTHWORK UNDER WAY WITH 31 DECEMBER SUBSTANTIAL COMPLETION